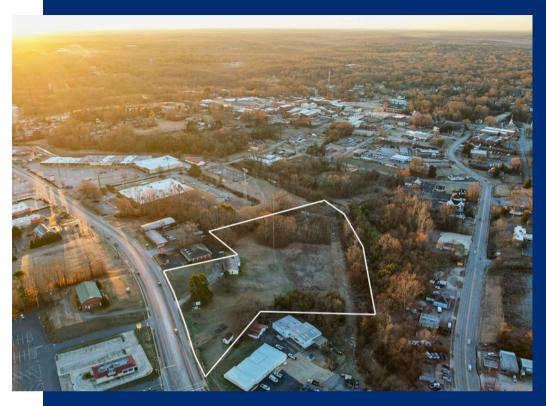

#### **Property Description**

A great commercial parcel located on a major traffic corridor in the City of Laurens! This parcel has been the site of a radio station since 1948, currently WLBG 860AM & 104.1FM. Zoned for commercial use, it would be an excellent location for a restaurant site, office, service business or retail development. The current ±2500 sqft building currently houses the offices, studios and equipment for the radio station. There would be plenty of room for a fenced laydown yard. The Little River forms the southern boundary on the back of the property.

#### Property & Location Highlights

- ±7.58 acres of open space
- ±2,500 sqft building
- ±450 feet of frontage on Hillcrest Drive
- Zoned Commercial
- 2023 Traffic Count: ±11,400 AVPD
- All Utilities Available
- Across the street from the Laurens County Administrative Offices
- ±2 minutes to Laurens Courthouse Square
- ±8 minutes to Interstate 385
- ±10 minutes to Prisma Laurens County Hospital