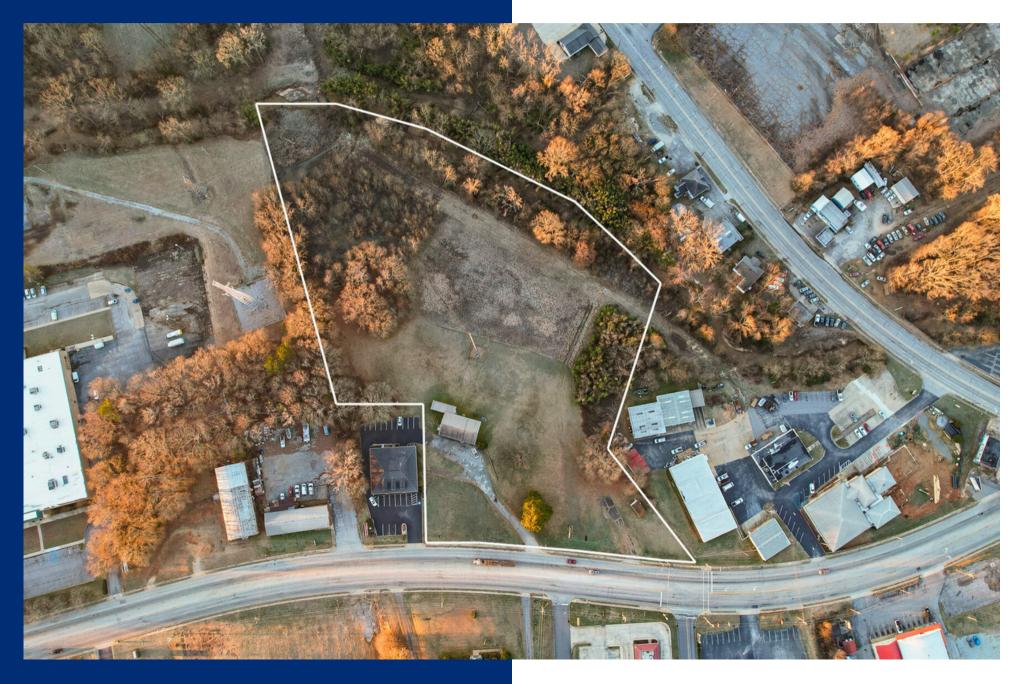

## **Parcel Overview**

315 Hillcrest Drive | Laurens, SC Laurens County Tax IDs: 906-11-07-016 & 906-11-07-017

# **315 Hillcrest Drive**

Laurens, SC 29360

#### **Property Description**

A great commercial parcel located on a major traffic corridor in the City of Laurens! This parcel has been the site of a radio station since 1948, currently WLBG 860AM & 104.1FM. Zoned for commercial use, it would be an excellent location for a restaurant site, office, service business or retail development. The current ±2500 sqft building currently houses the offices, studios and equipment for the radio station. There would be plenty of room for a fenced laydown yard. The Little River forms the southern boundary on the back of the property.

#### Property & Location Highlights

- ±7.58 acres of open space
- ±2,500 sqft building
- ±450 feet of frontage on Hillcrest Drive
- Zoned Commercial
- 2023 Traffic Count: ±11,400 AVPD
- All Utilities Available
- Across the street from the Laurens County Administrative Offices
- ±2 minutes to Laurens Courthouse Square
- ±8 minutes to Interstate 385
- ±10 minutes to Prisma Laurens County Hospital