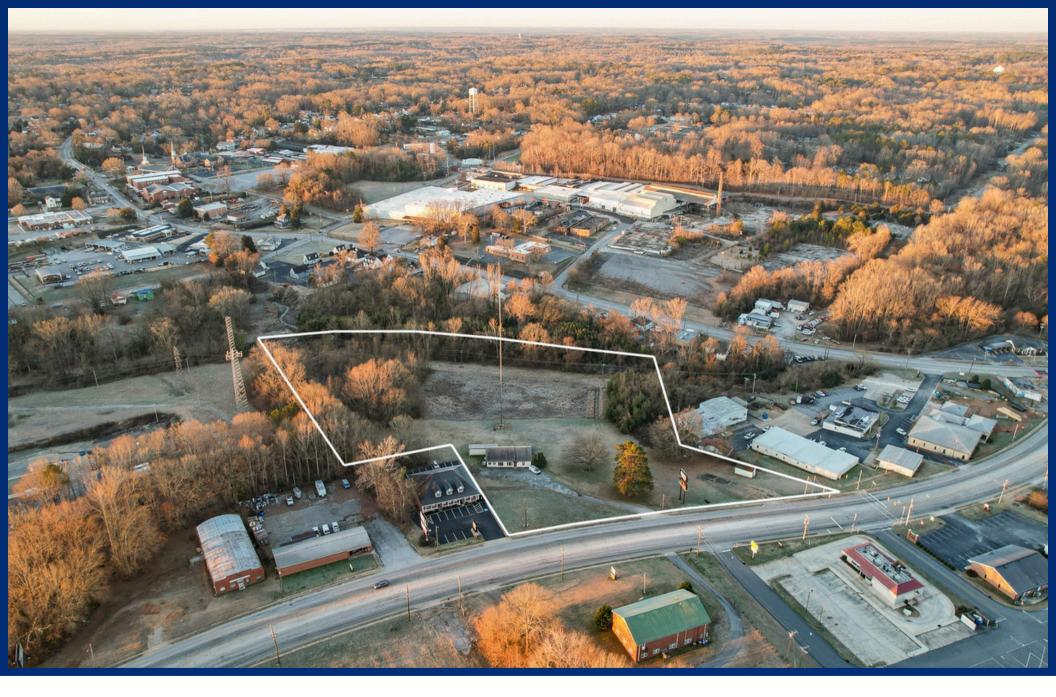

## **Parcel Overview**

315 Hillcrest Drive | Laurens, SC Laurens County Tax IDs: 906-11-07-016 & 906-11-07-017

# **315 Hillcrest Drive**

Laurens, SC 29360

#### **Property Description**

A great commercial parcel located on a major traffic corridor in the City of Laurens! This parcel has been the site of a radio station since 1948, currently WLBG 860AM & 104.1FM. Zoned for commercial use, it would be an excellent location for a restaurant site, office, service business or retail development. The current ±2500 sqft building currently houses the offices, studios and equipment for the radio station. There would be plenty of room for a fenced laydown yard. The Little River forms the southern boundary on the back of the property.

#### Property & Location Highlights

- ±7.58 acres of open space
- ±2,500 sqft building
- ±450 feet of frontage on Hillcrest Drive
- Zoned Commercial
- 2023 Traffic Count: ±11,400 AVPD
- All Utilities Available
- Across the street from the Laurens County Administrative Offices
- ±2 minutes to Laurens Courthouse Square
- ±8 minutes to Interstate 385
- ±10 minutes to Prisma Laurens County Hospital