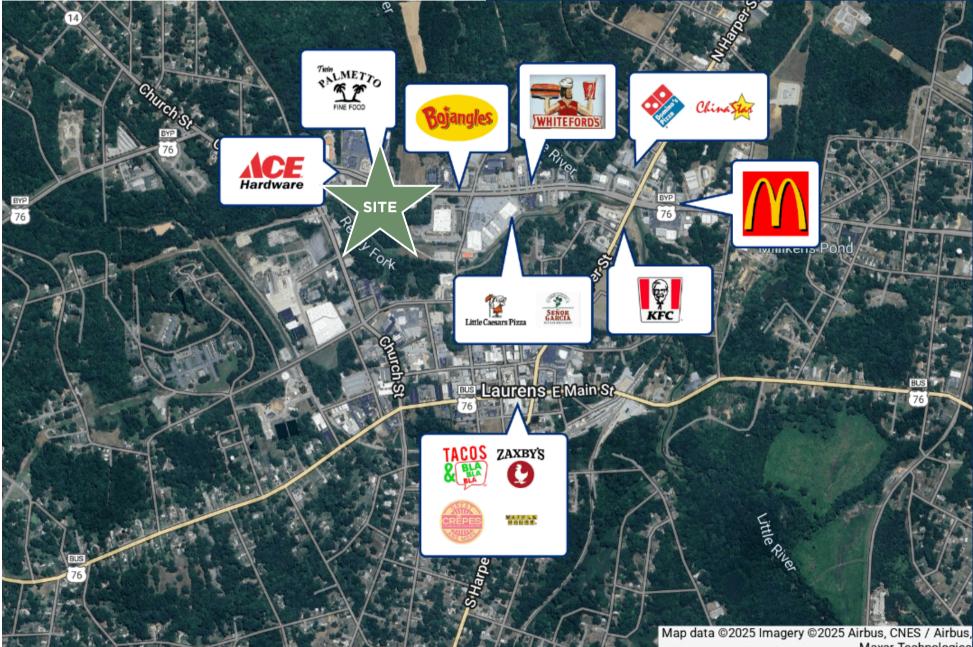

ation. There would be plenty of room for a fenced laydown yard. The Little River forms the southern boundary on the back of the property.

#### Property & Location Highlights

- ±7.58 acres of open space
- ±2,500 sqft building
- ±450 feet of frontage on Hillcrest Drive
- Zoned Commercial
- 2023 Traffic Count: ±11,400 AVPD
- All Utilities Available
- Across the street from the Laurens County Administrative Offices
- ±2 minutes to Laurens Courthouse Square
- ±8 minutes to Interstate 385
- ±10 minutes to Prisma Laurens County Hospital

#### Offering Summary

| Lot Size:   | ±7.58 Acres  |
|-------------|--------------|
| Sale Price: | \$349,000.00 |

Acreage, taxes, utilities and lot dimensions to be verified by Buyer and/or Buyers agent





### **Local Retailers & Amenities**

Laurens, SC



# **Municipality Map**

Laurens, SC



Reedy Commercial

#### WE KNOW THE MARKET BECAUSE WE'RE INVESTED HERE TOO

At Reedy Commercial, we care about the why behind a commercial property as much as the what. That's because we believe resilient communities, and portfolios that weather any market, start with people who have a vision beyond a quick profit.

Our network is as valuable as our net worth because this is our market, too.

We're invested in every asset class of commercial real estate right where our roots run deepest. That's how we uncover powerful investments in unexpected locations that yield incredible returns. It's why our clients trust us over the latest trends. And, it's what ignites our deepest passion – turning real estate investments into legacies.



### John Stillwell