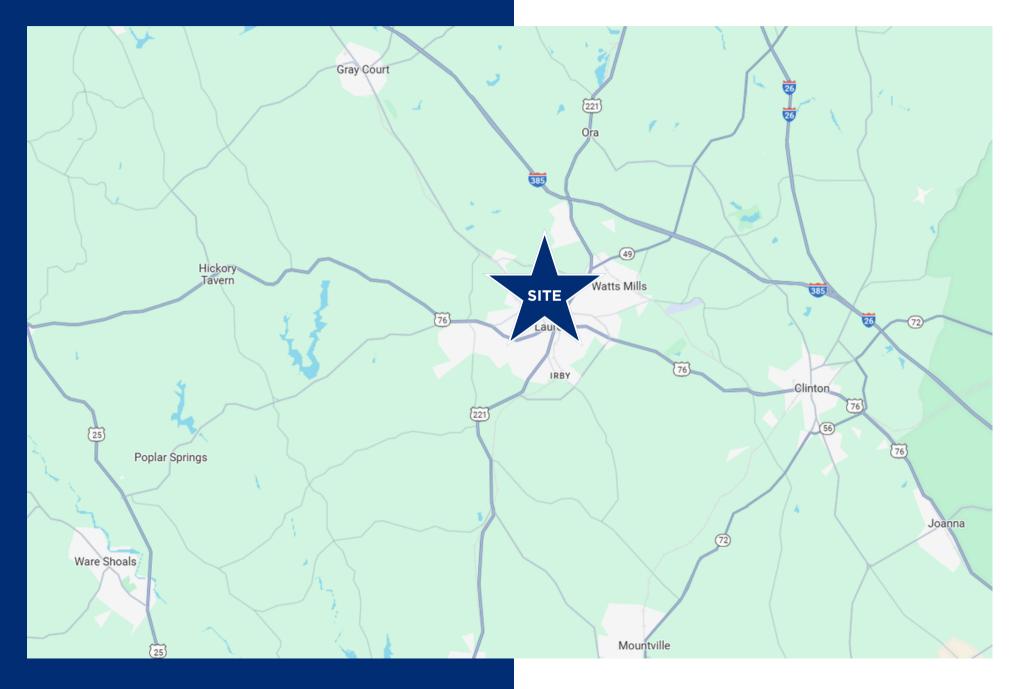

r a fenced laydown yard. The Little River forms the southern boundary on the back of the property.

#### Property & Location Highlights

- ±7.58 acres of open space
- ±2,500 sqft building
- ±450 feet of frontage on Hillcrest Drive
- Zoned Commercial
- 2023 Traffic Count: ±11,400 AVPD
- All Utilities Available
- Across the street from the Laurens County Administrative Offices
- ±2 minutes to Laurens Courthouse Square
- ±8 minutes to Interstate 385
- ±10 minutes to Prisma Laurens County Hospital

#### Offering Summary

| Lot Size:   | ±7.58 Acres  |
|-------------|--------------|
| Sale Price: | \$349,000.00 |

Acreage, taxes, utilities and lot dimensions to be verified by Buyer and/or Buyers agent





### **Local Retailers & Amenities**

Laurens, SC



# **Municipality Map**

Laurens, SC



Reedy Commercial

#### WE KNOW THE MARKET BECAUSE WE'RE INVESTED HERE TOO

At Reedy Commercial, we care about the why behind a commercial property as much as the what. That's because we believe resilient communities, and portfolios that weather any market, start with people who have a vision beyond a quick profit.

Our network is as valuable as our net worth because this is our market, too.

We're invested in every asset class of commercial real estate right where our roots run deepest. That's how we uncover powerful investments in unexpected locations that yield incredible returns. It's why our clients trust us over the latest trends. And, it's what ignites our deepest passion – turning real estate investments into legacies.



### John Stillwell

864-414-1879 jstillwell@reedypg.com