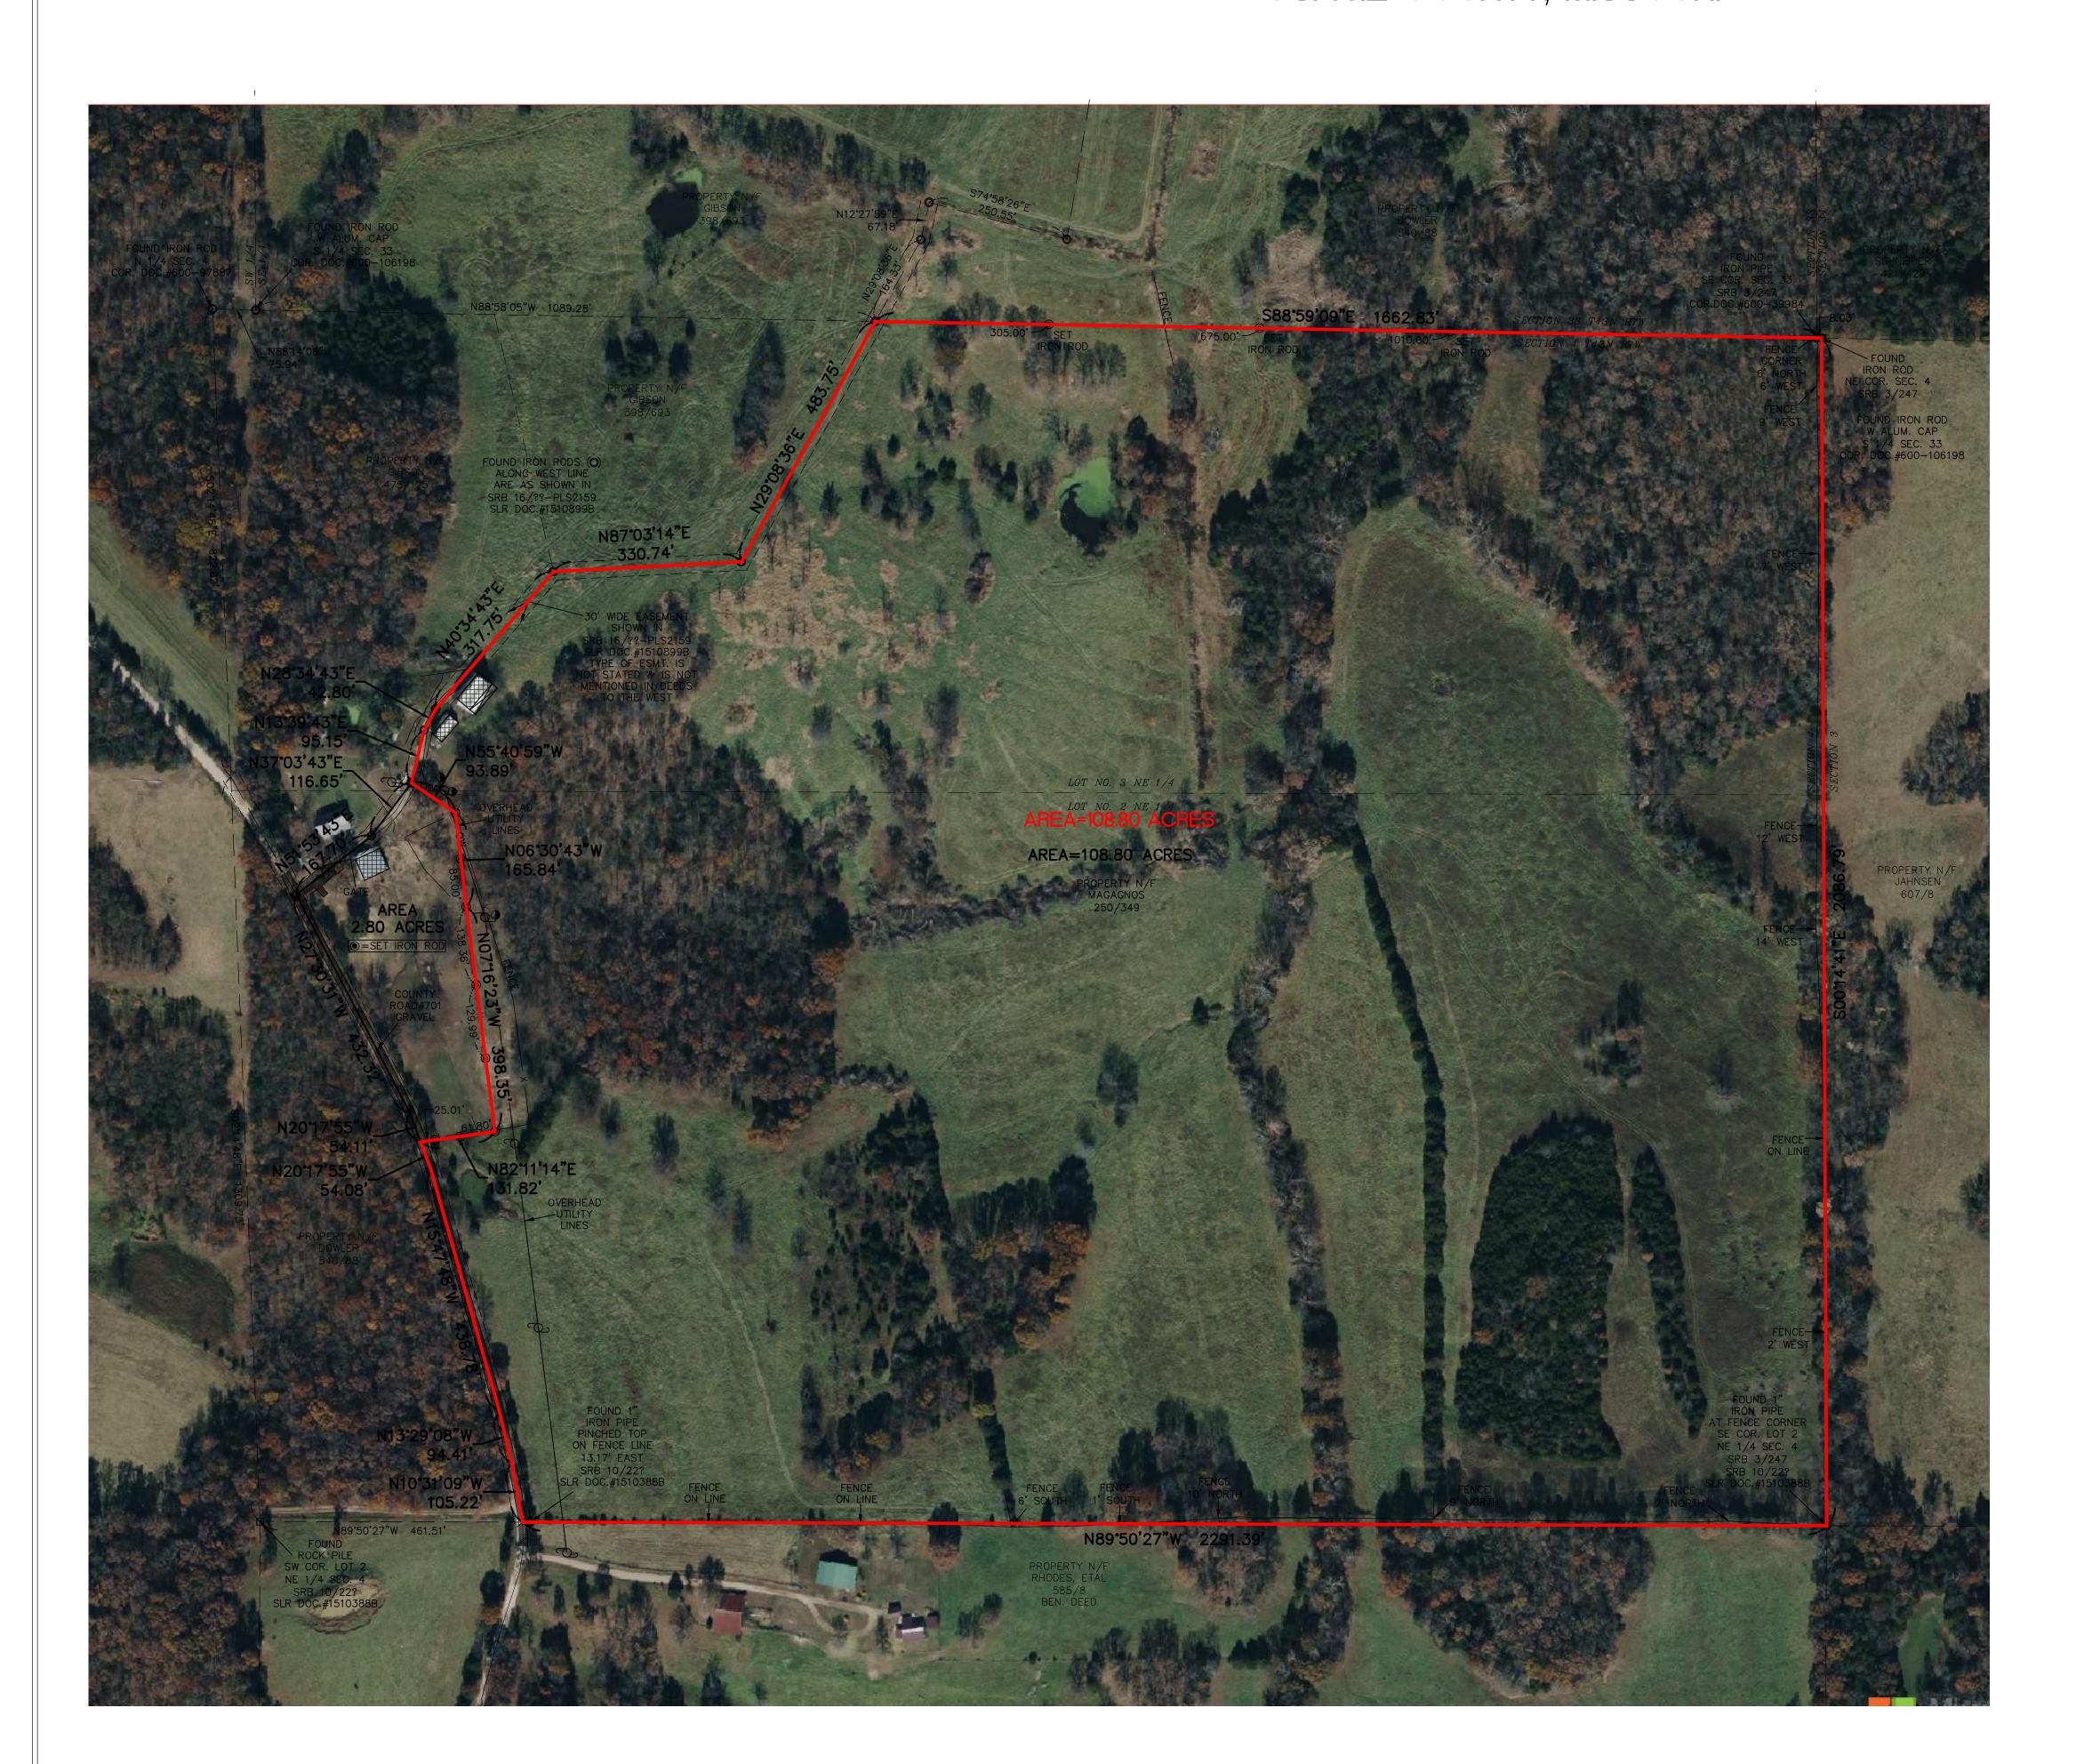

# A TRACT OF LAND BEING WITHIN LOTS 2 AND 3 OF THE NORTHEAST QUARTER OF SECTION 4, TOWNSHIP 42 NORTH, RANGE 7 WEST OF THE FIFTH PRINCIPAL MERIDIAN, OSAGE COUNTY, MISSOURI

#### PROPERTY DESCRIPTION 108.80 ACRES

A TRACT OF LAND BEING WITHIN LOTS 2 AND 3 OF THE NORTHEAST QUARTER OF SECTION 4, TOWNSHIP 42 NORTH, RANGE 7 WEST OF THE FIFTH PRINCIPAL MERIDIAN, OSAGE COUNTY, MISSOURI AND BEING MORE PARTICULARLY DESCRIBED AS FOLLOWS:

BEGINNING AT AN IRON ROD AT THE NORTHEAST CORNER OF THE AFORESAID SECTION 4 AS SHOWN IN SURVEY RECORD BOOK 3, PAGE 247 OF THE OSAGE COUNTY RECORDS; DEGREES 50 MINUTES 27 SECONDS WEST 2291.39 FEET TO THE CENTERLINE OF COUNTY ROAD #701; THENCE ALONG THE CENTERLINE OF COUNTY ROAD #701 THE FOLLOWING COURSES AND DISTANCES: NORTH 10 DEGREES 31 MINUTES 09 SECONDS WEST 105.22 NORTH 20 DEGREES 17 MINUTES 55 SECONDS WEST 54.08 FEET TO A POINT; THENCE LEAVING SAID CENTERLINE, NORTH 82 DEGREES 11 MINUTES 14 SECONDS EAST 131.82 398.35 FEET TO A SET IRON ROD; THENCE NORTH 06 DEGREES 30 MINUTES 43 SECONDS WEST 165.84 FEET TO A SET IRON ROD; THENCE NORTH 55 DEGREES 40 MINUTES 59 SECONDS WEST 93.89 FEET TO AN IRON ROD ON THE EASTERN LINE OF A FOLLOWING COURSES AND DISTANCES: NORTH 13 DEGREES 39 MINUTES 43 SECONDS EAST 95.15 FEET TO AN IRON ROD; NORTH 28 DEGREES 34 MINUTES 43 SECONDS EAST 42.80 FEET TO AN IRON ROD; AND NORTH 40 DEGREES 34 MINUTES 43 SECONDS EAST EAST LINES OF SAID TRACT OF LAND DESCRIBED IN BOOK 398, PAGE 693, NORTH 87 DEGREES 03 MINUTES 14 SECONDS EAST 330.74 FEET TO AN IRON ROD AND NORTH 29 LINE OF SAID SECTION 4; THENCE ALONG THE NORTH LINE OF SAID SECTION 4, SOUTH 88 DEGREES 59 MINUTES 09 SECONDS EAST 1662.83 FEET TO THE POINT OF BEGINNING AND CONTAINING 108.80 ACRES AS PER SURVEY BY FRAZIER LAND SURVEYING DURING