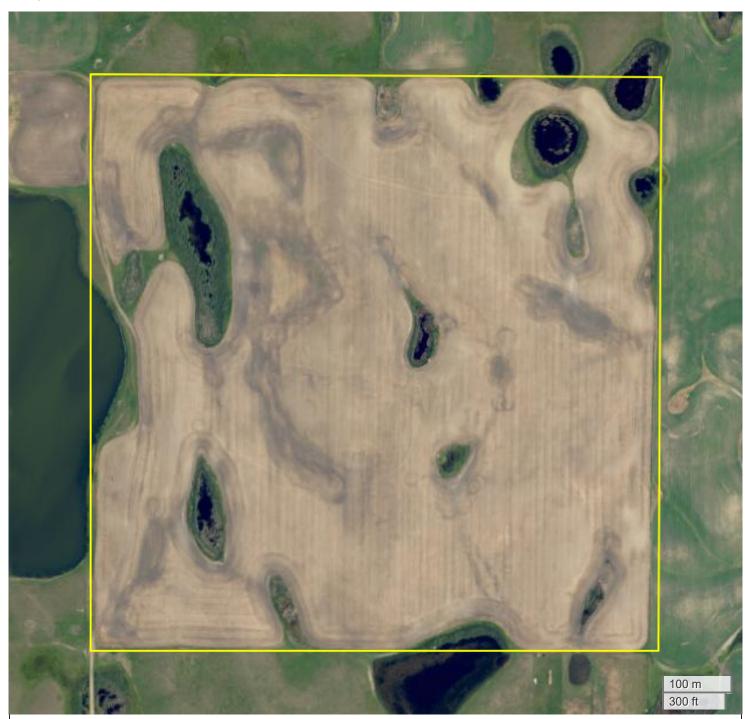

## 163.58 ACRES (TRACT 2) (163.58 AC TOTAL, 145.99 AC TILLABLE)

## **AERIAL MAP**

Center: 46.352151, -99.157946

07-133N-67W Haag Township Logan County, ND

FarmWorth, LLC makes no representations or warranties, express or implied, as to the accuracy of any information, data, numerical values, boundaries, or any other information generated through the use of FarmWorth.com. User is solely responsible for independently investigating and determining all information provided through FarmWorth.com prior to use and waives any and all claims against FarmWorth, LLC for any inaccuracies or inconsistencies in the information and/or data.