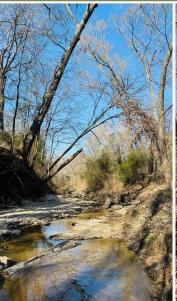

#### **PROPERTY INFORMATION:**

- 24± Total Acres
- 13± Year-Old Plantation Pine
- Hardwood Pockets
- Frontage on Elda Hill Creek
- Perimeter Trail
- Power and Water Available at the Road

#### **WELCOME TO THE HINDS 24**

WELCOME TO THE HINDS 24, LOCATED OFF DRY GROVE ROAD, Situated in Hinds County, MS, this 24± acre well-balanced tract features 13± year-old plantation pine, complemented by hardwood pockets and a perimeter trail. With approximately 600 yards of Elda Hill Creek frontage, the bottomland habitat is a prime, small acreage spot for deer and turkey hunting. Utilities, including power and water, are conveniently located at the road, with a potential campsite. Whether you're looking for a weekend getaway or a personal hunting retreat, the Hinds 24 offers the perfect setup! For further reference, the property is roughly nine miles south of Raymond and 25± miles southwest of Jackson.