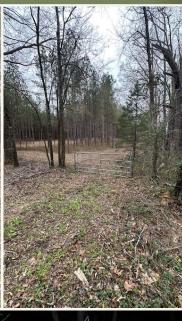

#### **PROPERTY INFORMATION:**

- 24± Total Acres
- 13± Year-Old Plantation Pine
- Hardwood Pockets
- Frontage on Elda Hill Creek
- Perimeter Trail
- Power and Water Available at the Road

#### **WELCOME TO THE HINDS 24**

WELCOME TO THE HINDS 24, LOCATED OFF DRY GROVE ROAD, Situated in Hinds County, MS, this 24± acre well-balanced tract features 13± year-old plantation pine, complemented by hardwood pockets and a perimeter trail. With approximately 600 yards of Elda Hill Creek frontage, the bottomland habitat is a prime, small acreage spot for deer and turkey hunting. Utilities, including power and water, are conveniently located at the road, with a potential campsite. Whether you're looking for a weekend getaway or a personal hunting retreat, the Hinds 24 offers the perfect setup! For further reference, the property is roughly nine miles south of Raymond and 25± miles southwest of Jackson.