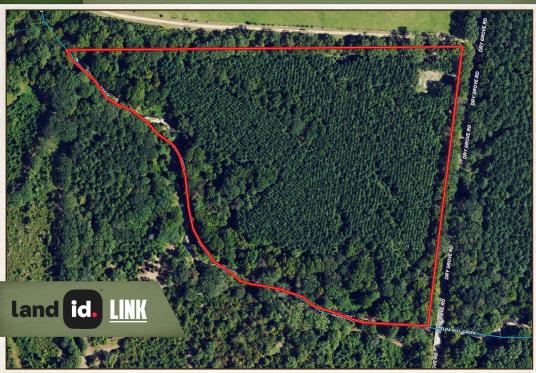

#### **PROPERTY INFORMATION:**

- 24± Total Acres
- 13± Year-Old Plantation Pine
- Hardwood Pockets
- Frontage on Elda Hill Creek
- Perimeter Trail
- Power and Water Available at the Road

#### **WELCOME TO THE HINDS 24**

WELCOME TO THE HINDS 24, LOCATED OFF DRY GROVE ROAD, Situated in Hinds County, MS, this 24± acre well-balanced tract features 13± year-old plantation pine, complemented by hardwood pockets and a perimeter trail. With approximately 600 yards of Elda Hill Creek frontage, the bottomland habitat is a prime, small acreage spot for deer and turkey hunting. Utilities, including power and water, are conveniently located at the road, with a potential campsite. Whether you're looking for a weekend getaway or a personal hunting retreat, the Hinds 24 offers the perfect setup! For further reference, the property is roughly nine miles south of Raymond and 25± miles southwest of Jackson.