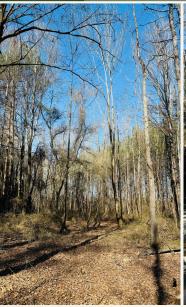

#### **PROPERTY INFORMATION:**

- 24± Total Acres
- 13± Year-Old Plantation Pine
- Hardwood Pockets
- Frontage on Elda Hill Creek
- Perimeter Trail
- Power and Water Available at the Road

#### **WELCOME TO THE HINDS 24**

WELCOME TO THE HINDS 24, LOCATED OFF DRY GROVE ROAD, Situated in Hinds County, MS, this 24± acre well-balanced tract features 13± year-old plantation pine, complemented by hardwood pockets and a perimeter trail. With approximately 600 yards of Elda Hill Creek frontage, the bottomland habitat is a prime, small acreage spot for deer and turkey hunting. Utilities, including power and water, are conveniently located at the road, with a potential campsite. Whether you're looking for a weekend getaway or a personal hunting retreat, the Hinds 24 offers the perfect setup! For further reference, the property is roughly nine miles south of Raymond and 25± miles southwest of Jackson.