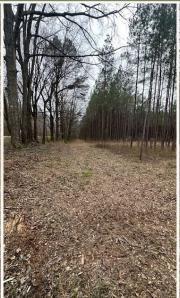

#### **PROPERTY INFORMATION:**

- 24± Total Acres
- 13± Year-Old Plantation Pine
- Hardwood Pockets
- Frontage on Elda Hill Creek
- Perimeter Trail
- Power and Water Available at the Road

#### **WELCOME TO THE HINDS 24**

WELCOME TO THE HINDS 24, LOCATED OFF DRY GROVE ROAD, Situated in Hinds County, MS, this 24± acre well-balanced tract features 13± year-old plantation pine, complemented by hardwood pockets and a perimeter trail. With approximately 600 yards of Elda Hill Creek frontage, the bottomland habitat is a prime, small acreage spot for deer and turkey hunting. Utilities, including power and water, are conveniently located at the road, with a potential campsite. Whether you're looking for a weekend getaway or a personal hunting retreat, the Hinds 24 offers the perfect setup! For further reference, the property is roughly nine miles south of Raymond and 25± miles southwest of Jackson.