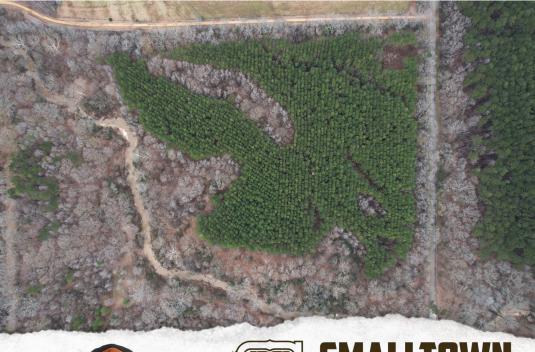

#### **PROPERTY INFORMATION:**

- 24± Total Acres
- 13± Year-Old Plantation Pine
- Hardwood Pockets
- Frontage on Elda Hill Creek
- Perimeter Trail
- Power and Water Available at the Road

#### **WELCOME TO THE HINDS 24**

WELCOME TO THE HINDS 24, LOCATED OFF DRY GROVE ROAD, Situated in Hinds County, MS, this 24± acre well-balanced tract features 13± year-old plantation pine, complemented by hardwood pockets and a perimeter trail. With approximately 600 yards of Elda Hill Creek frontage, the bottomland habitat is a prime, small acreage spot for deer and turkey hunting. Utilities, including power and water, are conveniently located at the road, with a potential campsite. Whether you're looking for a weekend getaway or a personal hunting retreat, the Hinds 24 offers the perfect setup! For further reference, the property is roughly nine miles south of Raymond and 25± miles southwest of Jackson.