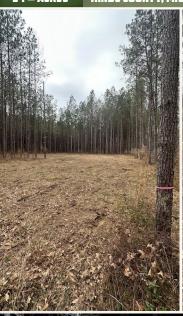

#### **PROPERTY INFORMATION:**

- 24± Total Acres
- 13± Year-Old Plantation Pine
- Hardwood Pockets
- Frontage on Elda Hill Creek
- Perimeter Trail
- Power and Water Available at the Road

#### **WELCOME TO THE HINDS 24**

WELCOME TO THE HINDS 24, LOCATED OFF DRY GROVE ROAD, Situated in Hinds County, MS, this 24± acre well-balanced tract features 13± year-old plantation pine, complemented by hardwood pockets and a perimeter trail. With approximately 600 yards of Elda Hill Creek frontage, the bottomland habitat is a prime, small acreage spot for deer and turkey hunting. Utilities, including power and water, are conveniently located at the road, with a potential campsite. Whether you're looking for a weekend getaway or a personal hunting retreat, the Hinds 24 offers the perfect setup! For further reference, the property is roughly nine miles south of Raymond and 25± miles southwest of Jackson.