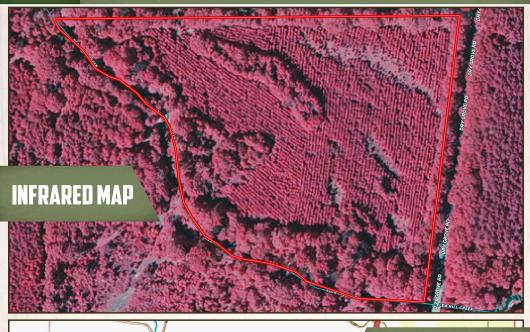

#### **PROPERTY INFORMATION:**

- 24± Total Acres
- 13± Year-Old Plantation Pine
- Hardwood Pockets
- Frontage on Elda Hill Creek
- Perimeter Trail
- Power and Water Available at the Road

#### **WELCOME TO THE HINDS 24**

WELCOME TO THE HINDS 24, LOCATED OFF DRY GROVE ROAD, Situated in Hinds County, MS, this 24± acre well-balanced tract features 13± year-old plantation pine, complemented by hardwood pockets and a perimeter trail. With approximately 600 yards of Elda Hill Creek frontage, the bottomland habitat is a prime, small acreage spot for deer and turkey hunting. Utilities, including power and water, are conveniently located at the road, with a potential campsite. Whether you're looking for a weekend getaway or a personal hunting retreat, the Hinds 24 offers the perfect setup! For further reference, the property is roughly nine miles south of Raymond and 25± miles southwest of Jackson.