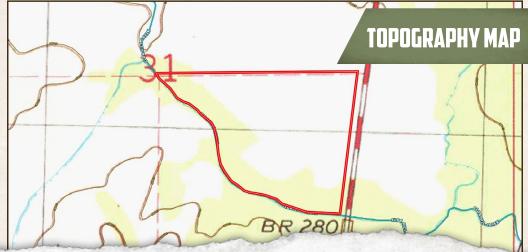

#### **PROPERTY INFORMATION:**

- 24± Total Acres
- 13± Year-Old Plantation Pine
- Hardwood Pockets
- Frontage on Elda Hill Creek
- Perimeter Trail
- Power and Water Available at the Road

#### **WELCOME TO THE HINDS 24**

WELCOME TO THE HINDS 24, LOCATED OFF DRY GROVE ROAD, Situated in Hinds County, MS, this 24± acre well-balanced tract features 13± year-old plantation pine, complemented by hardwood pockets and a perimeter trail. With approximately 600 yards of Elda Hill Creek frontage, the bottomland habitat is a prime, small acreage spot for deer and turkey hunting. Utilities, including power and water, are conveniently located at the road, with a potential campsite. Whether you're looking for a weekend getaway or a personal hunting retreat, the Hinds 24 offers the perfect setup! For further reference, the property is roughly nine miles south of Raymond and 25± miles southwest of Jackson.