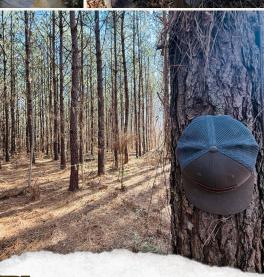

#### **PROPERTY INFORMATION:**

- 24± Total Acres
- 13± Year-Old Plantation Pine
- Hardwood Pockets
- Frontage on Elda Hill Creek
- Perimeter Trail
- Power and Water Available at the Road

#### **WELCOME TO THE HINDS 24**

WELCOME TO THE HINDS 24, LOCATED OFF DRY GROVE ROAD, Situated in Hinds County, MS, this 24± acre well-balanced tract features 13± year-old plantation pine, complemented by hardwood pockets and a perimeter trail. With approximately 600 yards of Elda Hill Creek frontage, the bottomland habitat is a prime, small acreage spot for deer and turkey hunting. Utilities, including power and water, are conveniently located at the road, with a potential campsite. Whether you're looking for a weekend getaway or a personal hunting retreat, the Hinds 24 offers the perfect setup! For further reference, the property is roughly nine miles south of Raymond and 25± miles southwest of Jackson.