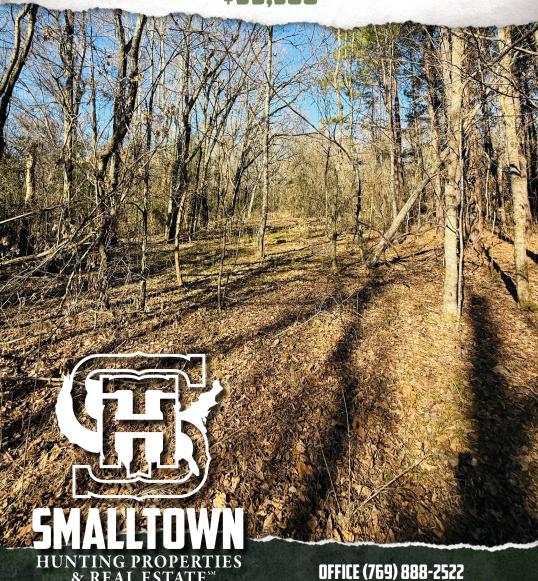

#### **PROPERTY INFORMATION:**

- 24± Total Acres
- 13± Year-Old Plantation Pine
- Hardwood Pockets
- Frontage on Elda Hill Creek
- Perimeter Trail
- Power and Water Available at the Road

#### **WELCOME TO THE HINDS 24**

WELCOME TO THE HINDS 24, LOCATED OFF DRY GROVE ROAD, Situated in Hinds County, MS, this 24± acre well-balanced tract features 13± year-old plantation pine, complemented by hardwood pockets and a perimeter trail. With approximately 600 yards of Elda Hill Creek frontage, the bottomland habitat is a prime, small acreage spot for deer and turkey hunting. Utilities, including power and water, are conveniently located at the road, with a potential campsite. Whether you're looking for a weekend getaway or a personal hunting retreat, the Hinds 24 offers the perfect setup! For further reference, the property is roughly nine miles south of Raymond and 25± miles southwest of Jackson.