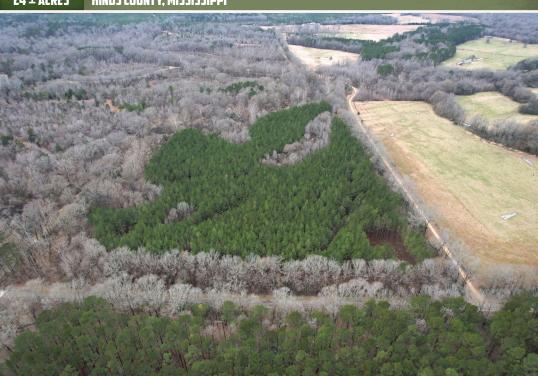

### 24± ACRES HINDS COUNTY, MS

\$99,500

#### **PROPERTY INFORMATION:**

- 24± Total Acres
- 13± Year-Old Plantation Pine
- Hardwood Pockets
- Frontage on Elda Hill Creek
- Perimeter Trail
- Power and Water Available at the Road

#### **WELCOME TO THE HINDS 24**

WELCOME TO THE HINDS 24, LOCATED OFF DRY GROVE ROAD, Situated in Hinds County, MS, this 24± acre well-balanced tract features 13± year-old plantation pine, complemented by hardwood pockets and a perimeter trail. With approximately 600 yards of Elda Hill Creek frontage, the bottomland habitat is a prime, small acreage spot for deer and turkey hunting. Utilities, including power and water, are conveniently located at the road, with a potential campsite. Whether you're looking for a weekend getaway or a personal hunting retreat, the Hinds 24 offers the perfect setup! For further reference, the property is roughly nine miles south of Raymond and 25± miles southwest of Jackson.