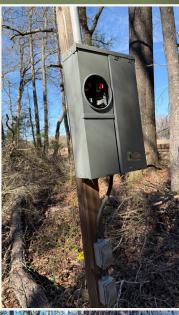

#### **PROPERTY INFORMATION:**

- 24± Total Acres
- 13± Year-Old Plantation Pine
- Hardwood Pockets
- Frontage on Elda Hill Creek
- Perimeter Trail
- Power and Water Available at the Road

#### **WELCOME TO THE HINDS 24**

WELCOME TO THE HINDS 24, LOCATED OFF DRY GROVE ROAD, Situated in Hinds County, MS, this 24± acre well-balanced tract features 13± year-old plantation pine, complemented by hardwood pockets and a perimeter trail. With approximately 600 yards of Elda Hill Creek frontage, the bottomland habitat is a prime, small acreage spot for deer and turkey hunting. Utilities, including power and water, are conveniently located at the road, with a potential campsite. Whether you're looking for a weekend getaway or a personal hunting retreat, the Hinds 24 offers the perfect setup! For further reference, the property is roughly nine miles south of Raymond and 25± miles southwest of Jackson.