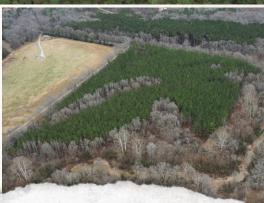

#### **PROPERTY INFORMATION:**

- 24± Total Acres
- 13± Year-Old Plantation Pine
- Hardwood Pockets
- Frontage on Elda Hill Creek
- Perimeter Trail
- Power and Water Available at the Road

#### **WELCOME TO THE HINDS 24**

WELCOME TO THE HINDS 24, LOCATED OFF DRY GROVE ROAD, Situated in Hinds County, MS, this 24± acre well-balanced tract features 13± year-old plantation pine, complemented by hardwood pockets and a perimeter trail. With approximately 600 yards of Elda Hill Creek frontage, the bottomland habitat is a prime, small acreage spot for deer and turkey hunting. Utilities, including power and water, are conveniently located at the road, with a potential campsite. Whether you're looking for a weekend getaway or a personal hunting retreat, the Hinds 24 offers the perfect setup! For further reference, the property is roughly nine miles south of Raymond and 25± miles southwest of Jackson.