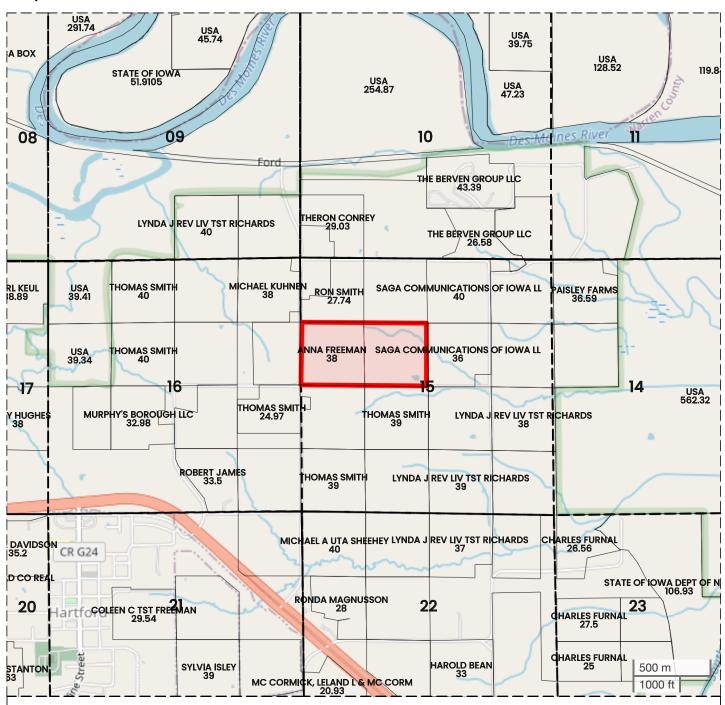

## ANNA FREEMAN FARM (77.00 AC TOTAL, 49.65 AC TILLABLE)

## **PLAT MAP**

Center: 41.473978, -93.381388

15-77N-22W Richland Township Warren County, IA

FarmWorth, LLC makes no representations or warranties, express or implied, as to the accuracy of any information, data, numerical values, boundaries, or any other information generated through the use of FarmWorth.com. User is solely responsible for independently investigating and determining all information provided through FarmWorth.com prior to use and waives any and all claims against FarmWorth, LLC for any inaccuracies or inconsistencies in the information and/or data.