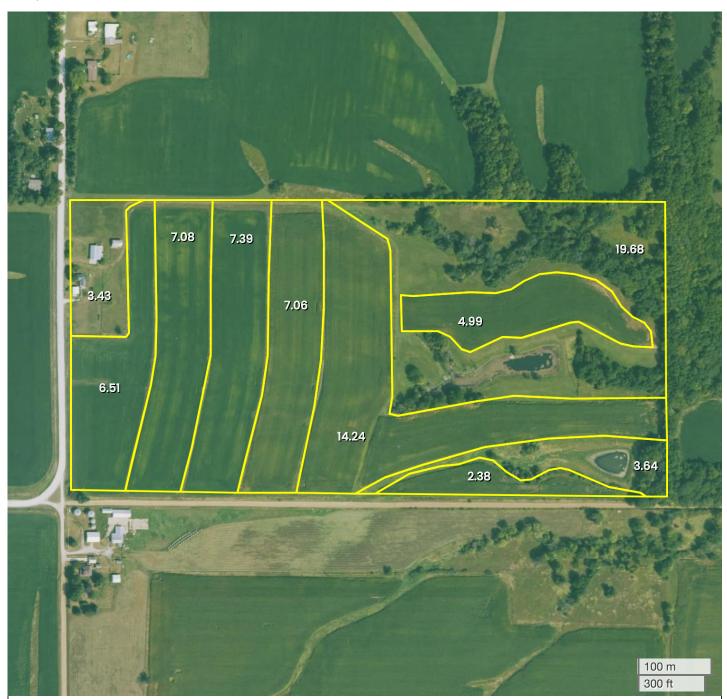

## ANNA FREEMAN FARM (77.00 AC TOTAL, 49.65 AC TILLABLE)

## **AERIAL MAP**

Center: 41.474066, -93.381297 15-77N-22W Richland Township Warren County, IA

FarmWorth, LLC makes no representations or warranties, express or implied, as to the accuracy of any information, data, numerical values, boundaries, or any other information generated through the use of FarmWorth.com. User is solely responsible for independently investigating and determining all information provided through FarmWorth.com prior to use and waives any and all claims against FarmWorth, LLC for any inaccuracies or inconsistencies in the information and/or data.