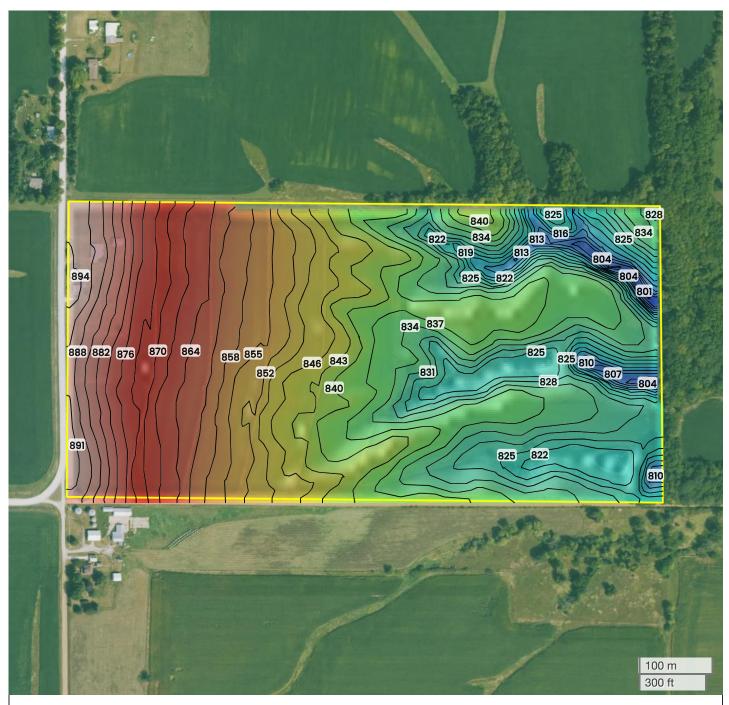

## **TOPOGRAPHY**

801 ft 894 ft

Center: 41.474003, -93.381364

15-77N-22W Richland Township Warren County, IA

FarmWorth, LLC makes no representations or warranties, express or implied, as to the accuracy of any information, data, numerical values, boundaries, or any other information generated through the use of FarmWorth.com. User is solely responsible for independently investigating and determining all information provided through FarmWorth.com prior to use and waives any and all claims against FarmWorth, LLC for any inaccuracies or inconsistencies in the information and/or data.

 Source:
 USGS 10m DEM

 Interval(ft):
 3

 Max:
 894.0 ft

 Min:
 801.0 ft

 Range:
 93.0 ft

 Average:
 847.5 ft