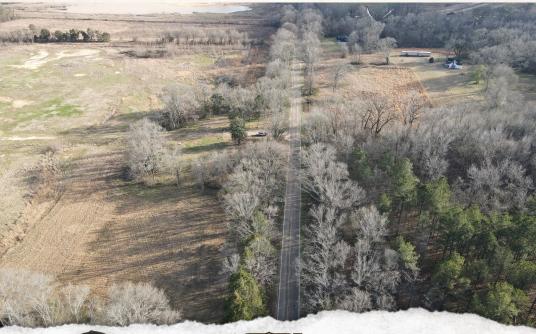

### **WELCOME TO THE MADISON 78**

WELCOME TO THE MADISON 78 LOCATED LESS THAN ONE MILE FROM THE NISSAN PLANT IN CANTON, MS. This Madison County property features paved frontage along the east side of Old Canton Road and gently rolling topography. Historically, the property was utilized as a dirt pit but has since been reclaimed and is ready for the next owner. The potential uses are endless – development, residential estate, recreational, investment. Utilities include power provided by Entergy Mississippi, Inc, and water by the City of Canton. The location is perfect being along the southern boundary of the Canton City Limits, 2.5± miles northeast of Gluckstadt, and 6± miles northeast of Madison.