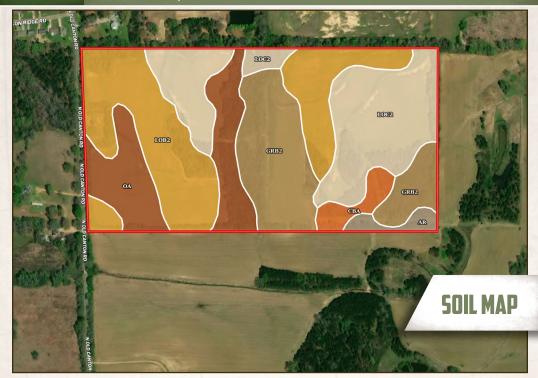

### **SMALLTOWN**

HUNTING PROPERTIES & REAL ESTATE<sup>SM</sup>

MICHAEL OSWALT, ALC

PRINCIPAL BROKER

C: 662-719-3967 O: 769-888-2522

michael@smalltownproperties.com

4848 Main St. - Flora, MS 39071

| SOIL CODE | SOIL DESCRIPTION                                                         | ACRES  | %     | CPI | NCCPI | CAP  |
|-----------|--------------------------------------------------------------------------|--------|-------|-----|-------|------|
| LoB2      | Loring silt loam, 2 to 5 percent slopes, moderately eroded, central      | 24.39  | 30.55 | 0   | 55    | 3e   |
| LoC2      | Loring silt loam, 5 to 8 percent slopes, moderately eroded, central      | 22.19  | 27.79 | 0   | 47    | 4e   |
| GrB2      | Grenada silt loam, 2 to 5 percent slopes, eroded                         | 15.98  | 20.02 | 0   | 48    | 2e   |
| Oa        | Oaklimeter silt loam, 0 to 2 percent slopes, occasionally flooded, north | 13.18  | 16.51 | 0   | 74    | 2w   |
| CbA       | Calloway silt loam, 0 to 1 percent slopes                                | 2.49   | 3.12  | 0   | 59    | 2w   |
| Ar        | Ariel silt loam                                                          | 1.61   | 2.02  | 0   | 76    | 2w   |
| TOTALS    |                                                                          | 79.84( | 100%  | -   | 55.06 | 2.86 |