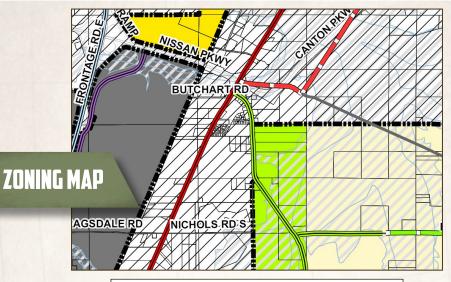

# SMALLTOWN HUNTING PROPERTIES & REAL ESTATE<sup>SM</sup>

MICHAEL OSWALT, ALC

PRINCIPAL BROKER

C: 662-719-3967 O: 769-888-2522

michael@smalltownproperties.com

4848 Main St. - Flora, MS 39071

| Legend |                              |   |                             |  |  |  |  |  |
|--------|------------------------------|---|-----------------------------|--|--|--|--|--|
|        | Agricultural                 |   | Municipal Limits            |  |  |  |  |  |
|        | Residential Estate           |   | 100-Year Floodplain         |  |  |  |  |  |
|        | Low-Density Residential      |   | Proposed Collector          |  |  |  |  |  |
|        | Moderate-Density Residential | _ | Collector                   |  |  |  |  |  |
|        | High-Density Residential     | • | Proposed Minor Arterial     |  |  |  |  |  |
|        | Manufactured Homes           | _ | Minor Arterial              |  |  |  |  |  |
|        | General Commercial           |   | Proposed Hwy 43             |  |  |  |  |  |
|        | Low Intensity Commercial     |   | Proposed Principal Arterial |  |  |  |  |  |
|        | High Intensity Commercial    | _ | Principal Arterial          |  |  |  |  |  |
|        | Light Industrial             |   | Interstate 55               |  |  |  |  |  |
|        | Heavy Industrial             |   |                             |  |  |  |  |  |
|        | Parks/Open Space             |   |                             |  |  |  |  |  |
|        | Public/Quasi Public          |   |                             |  |  |  |  |  |