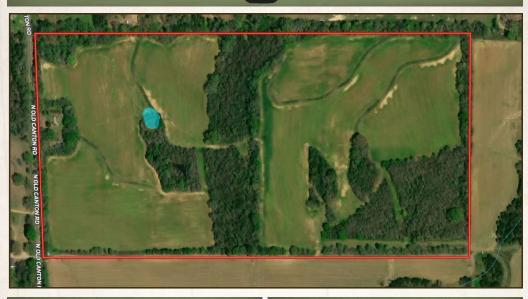

### **PROPERTY INFORMATION:**

- 78± Acres
- Close Proximity to the Nissan Plant
- Road Frontage Along N Old Canton Road
- Power Provided by Entergy Mississippi, Inc.
- City of Canton Water Available
- Residential Estate Zoning

### **WELCOME TO THE MADISON 78**

WELCOME TO THE MADISON 78 LOCATED LESS THAN ONE MILE FROM THE NISSAN PLANT IN CANTON, MS. This Madison County property features paved frontage along the east side of Old Canton Road and gently rolling topography. Historically, the property was utilized as a dirt pit but has since been reclaimed and is ready for the next owner. The potential uses are endless – development, residential estate, recreational, investment. Utilities include power provided by Entergy Mississippi, Inc, and water by the City of Canton. The location is perfect being along the southern boundary of the Canton City Limits, 2.5± miles northeast of Gluckstadt, and 6± miles northeast of Madison.