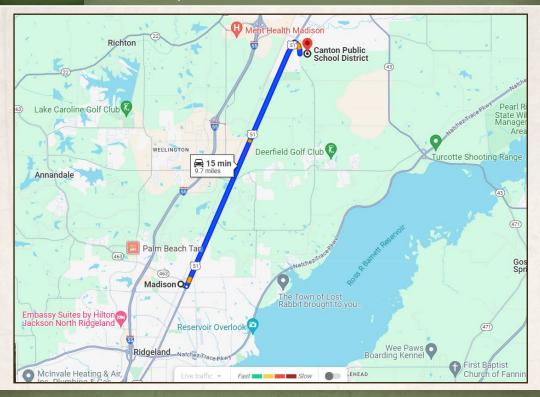

### **SMALLTOWN**

HUNTING PROPERTIES & REAL ESTATE<sup>SM</sup>

MICHAEL OSWALT, ALC

PRINCIPAL BROKER C: 662-719-3967

O: 769-888-2522

michael@smalltownproperties.com

4848 Main St. - Flora, MS 39071

DIRECTIONS FROM MAIN STREET AND S-51 N IN MADISON, MS: Travel northeast on US-51 N toward Strawberry Hill Drive and travel for 8.9 miles. Turn right onto N Old Canton Rd and travel for 0.5 miles. The property is located on the left.

### **LINK TO GOOGLE MAP DIRECTIONS**