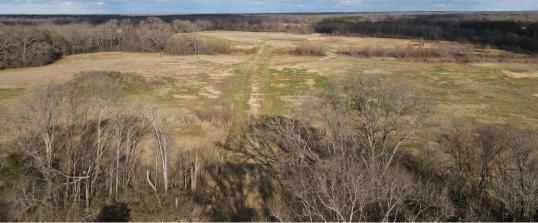

### **WELCOME TO THE MADISON 78**

WELCOME TO THE MADISON 78 LOCATED LESS THAN ONE MILE FROM THE NISSAN PLANT IN CANTON, MS. This Madison County property features paved frontage along the east side of Old Canton Road and gently rolling topography. Historically, the property was utilized as a dirt pit but has since been reclaimed and is ready for the next owner. The potential uses are endless – development, residential estate, recreational, investment. Utilities include power provided by Entergy Mississippi, Inc, and water by the City of Canton. The location is perfect being along the southern boundary of the Canton City Limits, 2.5± miles northeast of Gluckstadt, and 6± miles northeast of Madison.