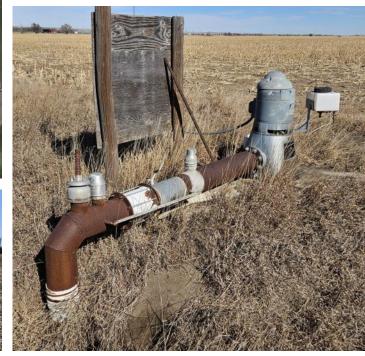

## **QUICK FACTS:**

- 89± total acres (assessed)
- 84.7± tillable acres (FSA)
- 82.8 certified acres in S. Platte NRD
- 3 irrigation wells (2 metered)
- Accessible via paved Road 8
- Possession available for 2025
- FSA Base: 67.9 ac corn at 130 bu PLC yield
- **R/E Taxes**: \$1,864.30
- Legal: All SE1/4 Sec 21, lying S. of I-80 T13N-R41W