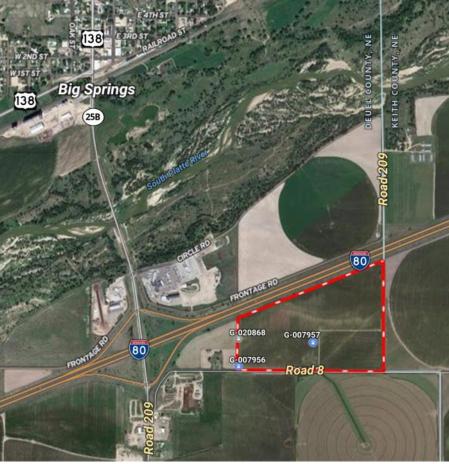

## BIG SPRINGS IRRIGATED

89± ACRES | DEUEL COUNTY, NE

**NEW LISTING** 

Flood irrigated parcel along I-80 at Big Springs, NE exit. This farm is an excellent candidate for a center-pivot sprinkler.

## **QUICK FACTS:**

- 89± total acres (assessed)
- 84.7± tillable acres (FSA)
- 82.8 certified acres in S. Platte NRD
- 3 irrigation wells (2 metered)
- Accessible via paved Road 8
- Possession available for 2025
- FSA Base: 67.9 ac corn at 130 bu PLC yield
- **R/E Taxes**: \$1,864.30
- Legal: All SE1/4 Sec 21, lying S. of I-80 T13N-R41W

432

successful auctions

2,025

transactions

89± Total Acres Asking \$430,000

**DEUEL COUNTY, NE** 

89± total acres, which are nearly all tillable with 82.8 certified acres in the South Platte NRD. Paved road access & great location. Possession available for 2025 crop season.