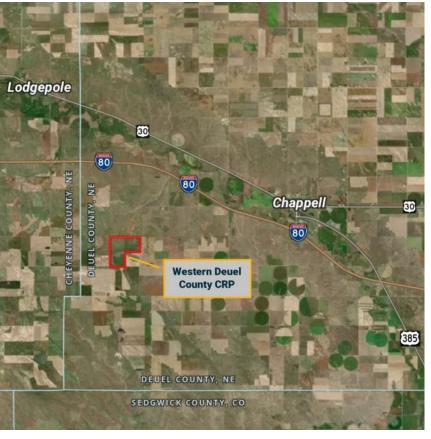

#### **OVERVIEW:**

481± acres located 7± miles southwest of Chappell, NE. 457± acres enrolled in CRP at average of \$41.62/acre. Total annual payments of \$19,023 – contracts run through 2029 to 2031.

#### **QUICK FACTS:**

- 481.0± total acres
- 457.06± acres enrolled in CRP
- · Located 7± mi southwest of Chappell, NE
- Road 10 (south boundary)
- Total annual CRP payments of \$19,023
- · Possession upon closing
- R/E Taxes: \$3,580.86 (2024)
- LEGAL: W½ & NE¼ Sec 27, T12N, R46W
- · Seller to convey all OWNED mineral rights, if any

# **Western Deuel County CRP**

481± Total Acres Asking \$440,000

**NEW LISTING** 

**DEUEL COUNTY, NE** 

Investment opportunity of CRP acres with passive income near Chappell, NE.

SCAN THE QR FOR PHOTOS, SOILS, MAPS & MORE!