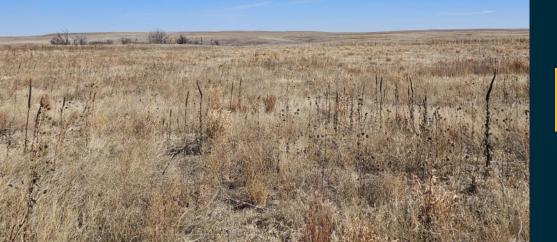

#### **OVERVIEW:**

481± acres located 7± miles southwest of Chappell, NE. 457± acres enrolled in CRP at average of \$41.62/acre. Total annual payments of \$19,023 – contracts run through 2029 to 2031.

#### **QUICK FACTS:**

- 481.0± total acres
- 457.06± acres enrolled in CRP
- · Located 7± mi southwest of Chappell, NE
- Road 10 (south boundary)
- Total annual CRP payments of \$19,023
- · Possession upon closing
- R/E Taxes: \$3,580.86 (2024)
- LEGAL: W½ & NE¼ Sec 27, T12N, R46W
- · Seller to convey all OWNED mineral rights, if any