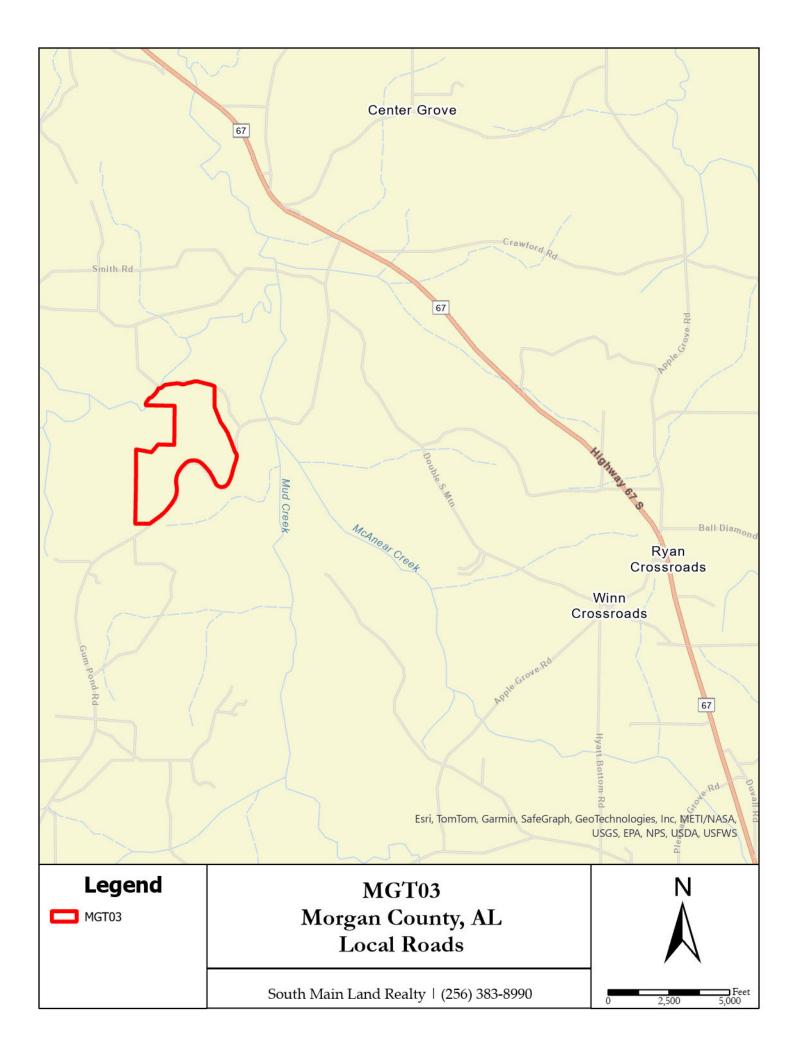

## For Sale \$643,200

About the Property

Discover your dream home location on this breathtaking 201± acre tract in Morgan County, AL. Nestled on the top of Gum Pond Road, this property offers unparalleled views that will captivate you from the moment you arrive. The property was clear cut this past year leaving a perfect blank canvas, whether you envision a sprawling estate, a cozy country retreat, or a modern masterpiece. There is over 5,500 feet of road frontage on Gum Pond Road and West Fork Cotaco Creek runs along the Northwest portion of the tract.

## Facts and Features

Morgan County, Alabama

0 Gum Pond Road Eva, AL 35621 201 ± Acres Best Use: Residential, Recreational, Farm