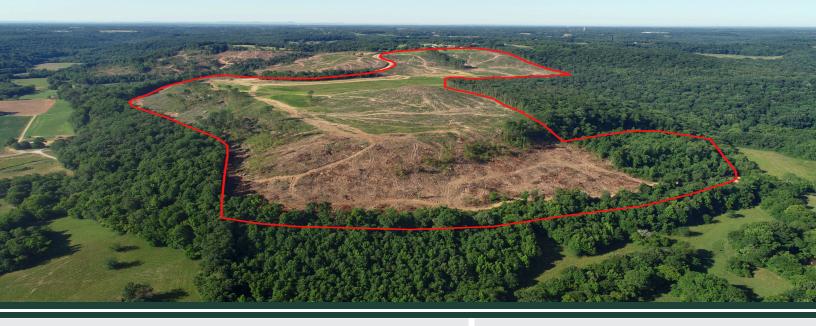

## For Sale \$643,200

About the Property

Discover your dream home location on this breathtaking 201± acre tract in Morgan County, AL. Nestled on the top of Gum Pond Road, this property offers unparalleled views that will captivate you from the moment you arrive. The property was clear cut this past year leaving a perfect blank canvas, whether you envision a sprawling estate, a cozy country retreat, or a modern masterpiece. There is over 5,500 feet of road frontage on Gum Pond Road and West Fork Cotaco Creek runs along the Northwest portion of the tract.