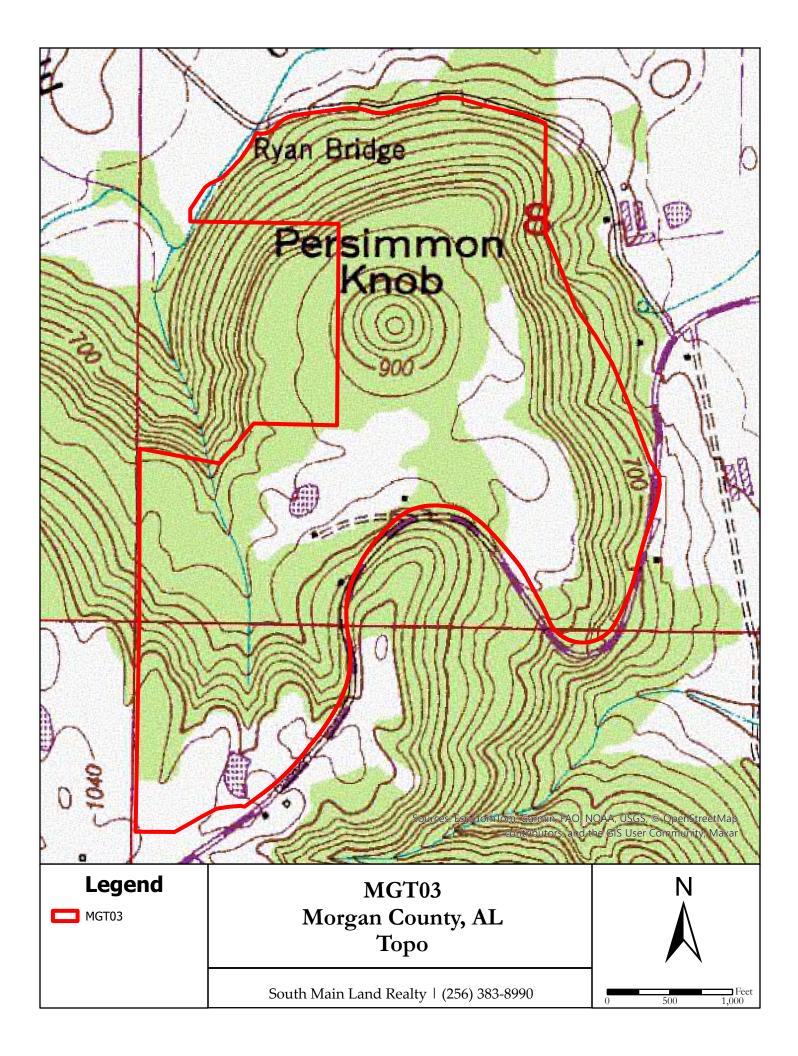

## For Sale \$643,200

About the Property

Discover your dream home location on this breathtaking 201± acre tract in Morgan County, AL. Nestled on the top of Gum Pond Road, this property offers unparalleled views that will captivate you from the moment you arrive. The property was clear cut this past year leaving a perfect blank canvas, whether you envision a sprawling estate, a cozy country retreat, or a modern masterpiece. There is over 5,500 feet of road frontage on Gum Pond Road and West Fork Cotaco Creek runs along the Northwest portion of the tract.

## Facts and Features

Morgan County, Alabama

0 Gum Pond Road Eva, AL 35621 201 ± Acres Best Use: Residential, Recreational, Farm