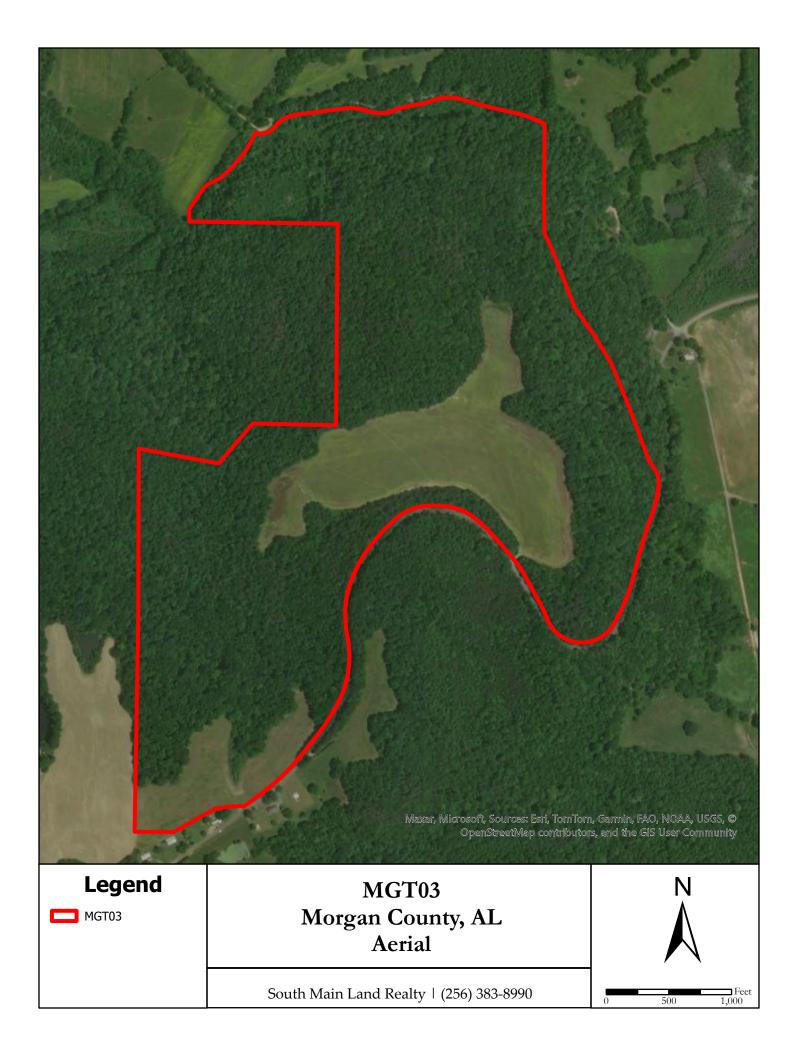

## For Sale \$643,200

About the Property

Discover your dream home location on this breathtaking 201± acre tract in Morgan County, AL. Nestled on the top of Gum Pond Road, this property offers unparalleled views that will captivate you from the moment you arrive. The property was clear cut this past year leaving a perfect blank canvas, whether you envision a sprawling estate, a cozy country retreat, or a modern masterpiece. There is over 5,500 feet of road frontage on Gum Pond Road and West Fork Cotaco Creek runs along the Northwest portion of the tract.

## Facts and Features

Morgan County, Alabama

0 Gum Pond Road Eva, AL 35621 201 ± Acres Best Use: Residential, Recreational, Farm