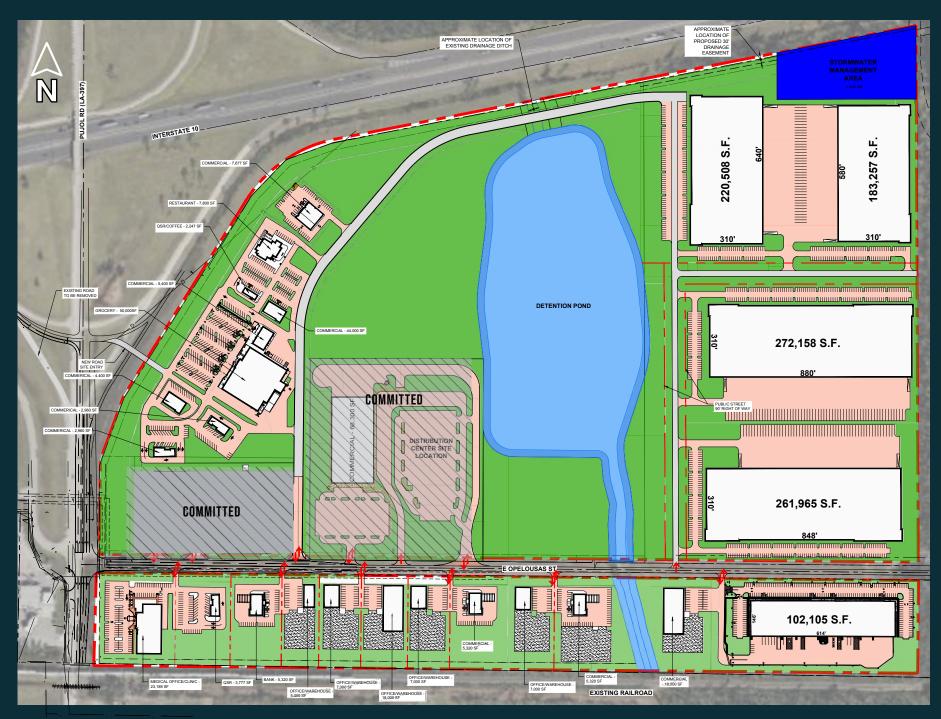

# CHLOE CORPORATE CENTER

PREMIER LOCATION WITH I-10 FRONTAGE

FOR SALE OR LEASE | ±251.86 ACRES BUILD-TO-SUIT AVAILABLE

LAKE CHARLES MSA | CHLOE, LOUISIANA

SITE PLAN IS FOR CONCEPTUAL PURPOSES ONLY AND MAY BE CHANGES OR ALTERED.

## PRIME LOCATION FOR RETAIL, HOTEL, OR INDUSTRIAL/DISTRIBUTION DEVELOPMENT

Located outside city limits

Storm drainage in-place

Electricity provided by Entergy

Natural Gas provided by Energy Gulf States