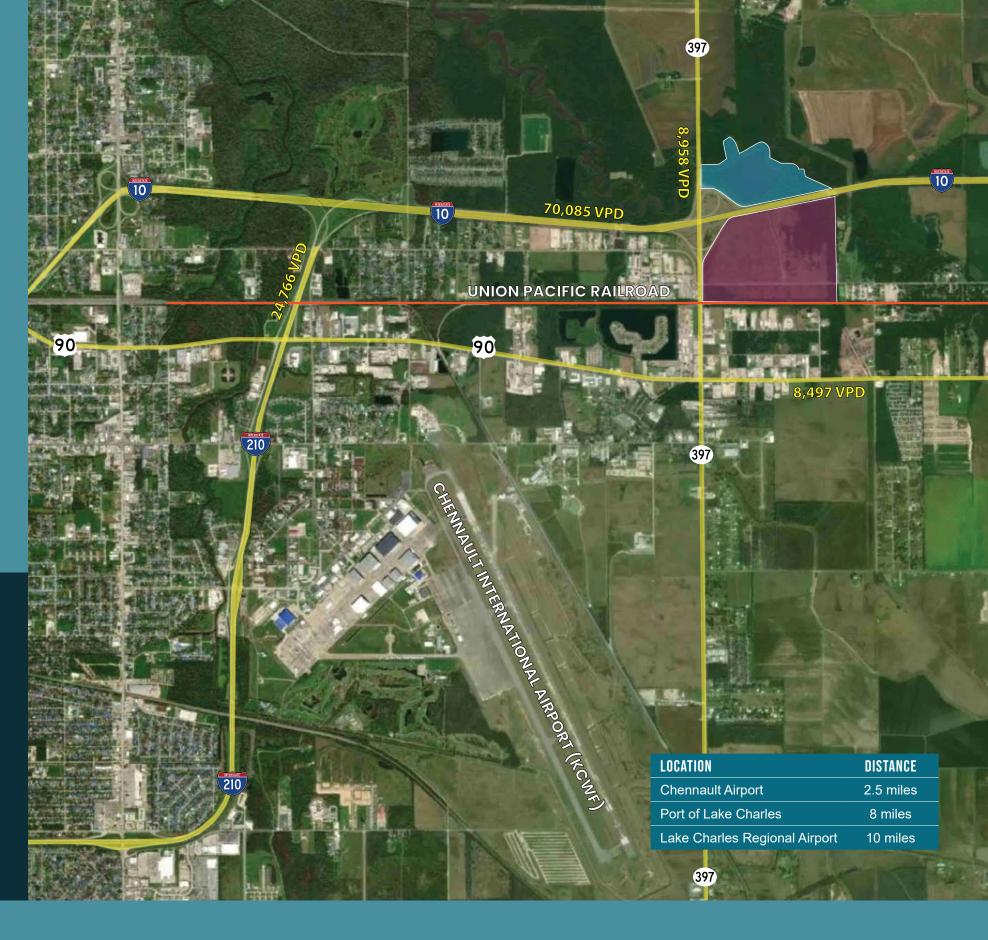

# CHLOE CORPORATE CENTER

PREMIER LOCATION WITH I-10 FRONTAGE

FOR SALE OR LEASE | ±251.86 ACRES BUILD-TO-SUIT AVAILABLE

LAKE CHARLES MSA | CHLOE, LOUISIANA

SITE PLAN IS FOR CONCEPTUAL PURPOSES ONLY AND MAY BE CHANGES OR ALTERED.

## PRIME LOCATION FOR RETAIL, HOTEL, OR INDUSTRIAL/DISTRIBUTION DEVELOPMENT

Located outside city limits

Storm drainage in-place

Electricity provided by Entergy

Natural Gas provided by Energy Gulf States