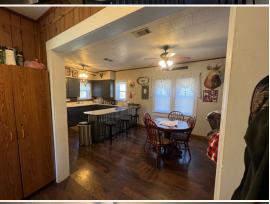

### **WELCOME TO THE AMITE 8**

WELCOME HOME TO 3209 COUNTY FARM ROAD IN LIBERTY, MISSISSIPPI! This 8± acre property is nestled in central Amite County just five minutes from Main Street in Liberty with convenient access from both County Farm Road and Higgins Lane. A 1,312± square foot home, built in 1950, offers three bedrooms, one full bath, and is the focal point of the property. Features include a well-designed kitchen with a porcelain double sink with drainboards on each side, an eat-in kitchen, a den, and a porch on the side entrance to enjoy the country setting. Most of the furnishings and appliances will remain with the home, so it is move-in ready. Two storage sheds are next to the house for lawn care equipment or recreational buggies. Enjoy the generously sized yard and a wooded area behind the house, giving you the opportunity to walk the trails or set up a deer feeder and catch an evening hunt. Take advantage of country living with the convenience of being close to town.