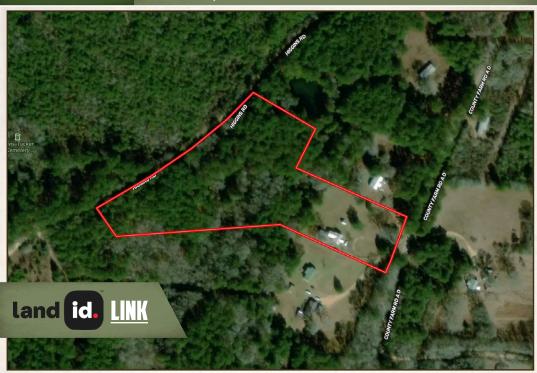

#### LOCATION:

- 3209 County Farm Road Liberty, MS 39645
- Amite County
- 3± Miles S of Liberty
- 57.6± Miles N of Baton Rouge, LA
- 118± Miles NW of New Orleans, LA

#### PROPERTY INFORMATION:

- 8± Total Acres
- 1,312± SqFt Home
- 3 Bedrooms/1 Bath
- Two Storage Sheds
- Power Provided by Magnolia EPA
- Well Water

### **WELCOME TO THE AMITE 8**

WELCOME HOME TO 3209 COUNTY FARM ROAD IN LIBERTY, MISSISSIPPI! This 8± acre property is nestled in central Amite County just five minutes from Main Street in Liberty with convenient access from both County Farm Road and Higgins Lane. A 1,312± square foot home, built in 1950, offers three bedrooms, one full bath, and is the focal point of the property. Features include a well-designed kitchen with a porcelain double sink with drainboards on each side, an eat-in kitchen, a den, and a porch on the side entrance to enjoy the country setting. Most of the furnishings and appliances will remain with the home, so it is move-in ready. Two storage sheds are next to the house for lawn care equipment or recreational buggies. Enjoy the generously sized yard and a wooded area behind the house, giving you the opportunity to walk the trails or set up a deer feeder and catch an evening hunt. Take advantage of country living with the convenience of being close to town.