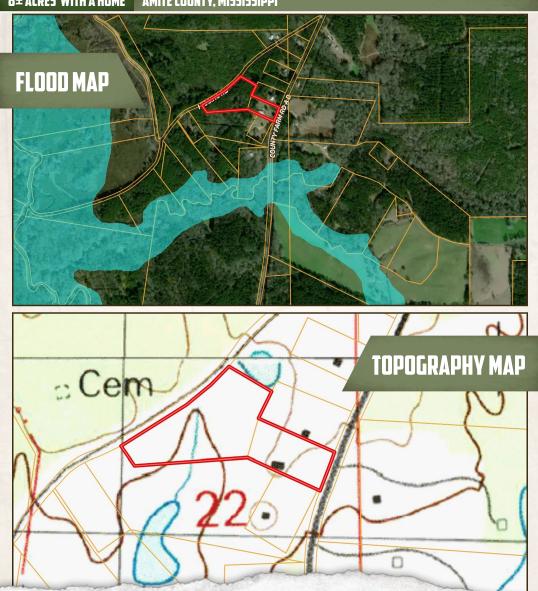

#### LOCATION:

- 3209 County Farm Road Liberty, MS 39645
- Amite County
- 3± Miles S of Liberty
- 57.6± Miles N of Baton Rouge, LA
- 118± Miles NW of New Orleans, LA

#### **COORDINATES:**

• 31.123656, -90.836150