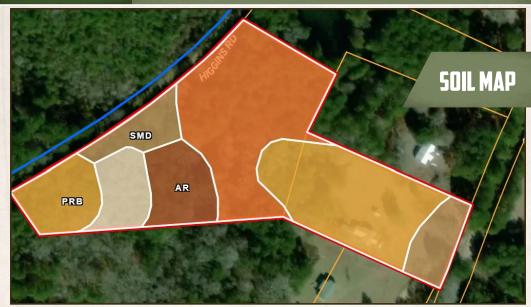

| Code | Description                                                  | Acres | %      | СРІ | NCCPI | CAP ? |
|------|--------------------------------------------------------------|-------|--------|-----|-------|-------|
| PrB  | Providence silt loam, 2<br>to 5 percent slopes               | 2.55  | 35.97% | -   | 49    | 2e 🕐  |
| SmE  | Smithdale sandy loam,<br>12 to 35 percent slopes             | 2.44  | 34.41% | -   | 27    | 7e ?  |
| SmD  | Smithdale sandy loam,<br>8 to 12 percent slopes              | 0.9   | 12.69% | -   | 53    | 4e ?  |
| Ar   | Ariel silt loam, 0 to 2 percent slopes, occasionally flooded | 0.69  | 9.73%  | -   | 53    | 2w ?  |
| SaE  | Saffell gravelly sandy<br>loam, 12 to 30 percent<br>slopes   | 0.52  | 7.33%  | -   | 31    | 7e 🕐  |