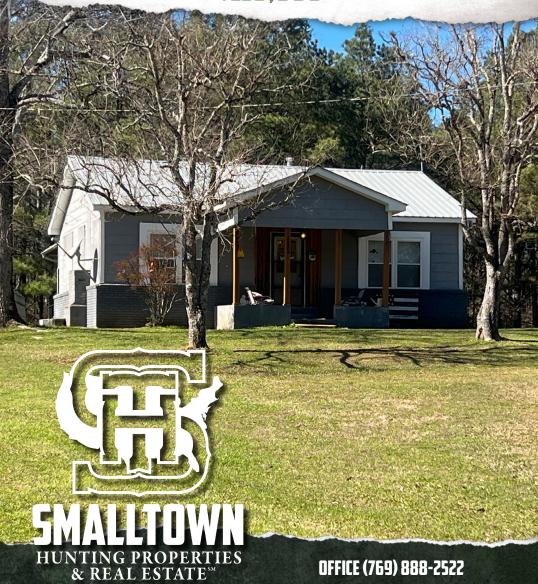

# 8± ACRES WITH A HOME AMITE COUNTY, MS

\$110,000

### **WELCOME TO THE AMITE 8**

WELCOME HOME TO 3209 COUNTY FARM ROAD IN LIBERTY, MISSISSIPPI! This 8± acre property is nestled in central Amite County just five minutes from Main Street in Liberty with convenient access from both County Farm Road and Higgins Lane. A 1,312± square foot home, built in 1950, offers three bedrooms, one full bath, and is the focal point of the property. Features include a well-designed kitchen with a porcelain double sink with drainboards on each side, an eat-in kitchen, a den, and a porch on the side entrance to enjoy the country setting. Most of the furnishings and appliances will remain with the home, so it is move-in ready. Two storage sheds are next to the house for lawn care equipment or recreational buggies. Enjoy the generously sized yard and a wooded area behind the house, giving you the opportunity to walk the trails or set up a deer feeder and catch an evening hunt. Take advantage of country living with the convenience of being close to town.