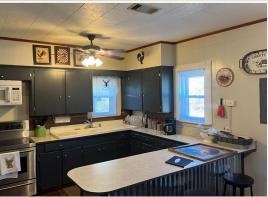

### **WELCOME TO THE AMITE 8**

WELCOME HOME TO 3209 COUNTY FARM ROAD IN LIBERTY, MISSISSIPPI! This 8± acre property is nestled in central Amite County just five minutes from Main Street in Liberty with convenient access from both County Farm Road and Higgins Lane. A 1,312± square foot home, built in 1950, offers three bedrooms, one full bath, and is the focal point of the property. Features include a well-designed kitchen with a porcelain double sink with drainboards on each side, an eat-in kitchen, a den, and a porch on the side entrance to enjoy the country setting. Most of the furnishings and appliances will remain with the home, so it is move-in ready. Two storage sheds are next to the house for lawn care equipment or recreational buggies. Enjoy the generously sized yard and a wooded area behind the house, giving you the opportunity to walk the trails or set up a deer feeder and catch an evening hunt. Take advantage of country living with the convenience of being close to town.