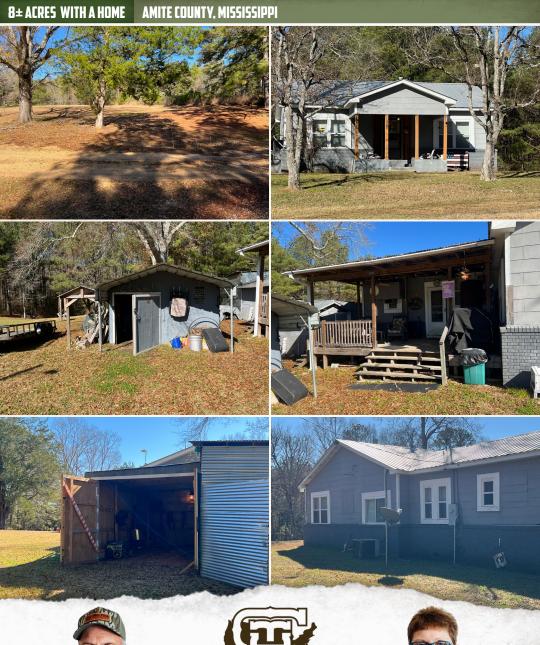

#### PROPERTY INFORMATION:

- 8± Total Acres
- 1,312± SqFt Home
- 3 Bedrooms/1 Bath
- Two Storage Sheds
- Power Provided by Magnolia EPA
- Well Water

### **WELCOME TO THE AMITE 8**

WELCOME HOME TO 3209 COUNTY FARM ROAD IN LIBERTY, MISSISSIPPI! This 8± acre property is nestled in central Amite County just five minutes from Main Street in Liberty with convenient access from both County Farm Road and Higgins Lane. A 1,312± square foot home, built in 1950, offers three bedrooms, one full bath, and is the focal point of the property. Features include a well-designed kitchen with a porcelain double sink with drainboards on each side, an eat-in kitchen, a den, and a porch on the side entrance to enjoy the country setting. Most of the furnishings and appliances will remain with the home, so it is move-in ready. Two storage sheds are next to the house for lawn care equipment or recreational buggies. Enjoy the generously sized yard and a wooded area behind the house, giving you the opportunity to walk the trails or set up a deer feeder and catch an evening hunt. Take advantage of country living with the convenience of being close to town.