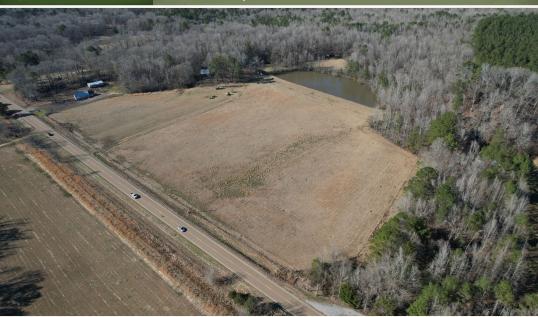

### PROPERTY INFORMATION:

- 37.2± Total Acres
- 14± Acres of Fenced Pasture
- 2,340± SqFt Cypress Cabin
- 4 Bedrooms/3 Bathrooms
- Large Wraparound Porch
- 1.75± Acre Pond
- Rolling Terrain
- Hardwood Timber
- Multiple Out Buildings for Storage
- Paved Road Frontage

Situated in the center of the property is a  $2,340\pm$  square foot, two-story cypress cabin. This home features four bedrooms, three bathrooms, a living room, a functional kitchen, and a dedicated utility room. The rustic interior offers a genuine cabin feel and caters to a variety of living arrangements. Additionally, there is a large wraparound porch providing panoramic views of the property!

## **MORE ABOUT THE HOLMES 37.2**

The surrounding land further enhances the appeal. Approximately 14 acres are dedicated to fenced pasture, ideal for livestock, while the remaining acreage features a mix of rolling hardwood terrain, an open field, and a previously stocked 1.75± acre pond. This diverse landscape caters to multiple outdoor activities, including raising livestock, hunting, fishing, or simply enjoying the peaceful country atmosphere. An old barn and screened-in shed provide additional space to store your gear.