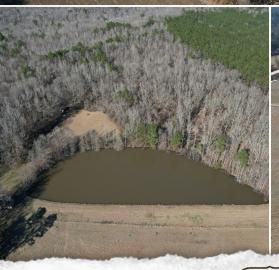

### PROPERTY INFORMATION:

- 37.2± Total Acres
- 14± Acres of Fenced Pasture
- 2,340± SqFt Cypress Cabin
- 4 Bedrooms/3 Bathrooms
- Large Wraparound Porch
- 1.75± Acre Pond
- Rolling Terrain
- Hardwood Timber
- Multiple Out Buildings for Storage
- Paved Road Frontage

## **MORE ABOUT THE HOLMES 37.2**

The surrounding land further enhances the appeal. Approximately 14 acres are dedicated to fenced pasture, ideal for livestock, while the remaining acreage features a mix of rolling hardwood terrain, an open field, and a previously stocked 1.75± acre pond. This diverse landscape caters to multiple outdoor activities, including raising livestock, hunting, fishing, or simply enjoying the peaceful country atmosphere. An old barn and screened-in shed provide additional space to store your gear.