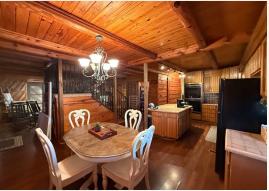

Situated in the center of the property is a  $2,340\pm$  square foot, two-story cypress cabin. This home features four bedrooms, three bathrooms, a living room, a functional kitchen, and a dedicated utility room. The rustic interior offers a genuine cabin feel and caters to a variety of living arrangements. Additionally, there is a large wraparound porch providing panoramic views of the property!