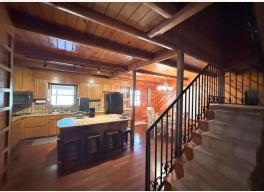

Situated in the center of the property is a  $2,340\pm$  square foot, two-story cypress cabin. This home features four bedrooms, three bathrooms, a living room, a functional kitchen, and a dedicated utility room. The rustic interior offers a genuine cabin feel and caters to a variety of living arrangements. Additionally, there is a large wraparound porch providing panoramic views of the property!