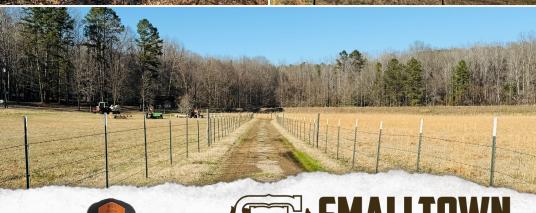

### PROPERTY INFORMATION:

- 37.2± Total Acres
- 14± Acres of Fenced Pasture
- 2,340± SqFt Cypress Cabin
- 4 Bedrooms/3 Bathrooms
- Large Wraparound Porch
- 1.75± Acre Pond
- Rolling Terrain
- Hardwood Timber
- Multiple Out Buildings for Storage
- Paved Road Frontage

## **MORE ABOUT THE HOLMES 37.2**

The surrounding land further enhances the appeal. Approximately 14 acres are dedicated to fenced pasture, ideal for livestock, while the remaining acreage features a mix of rolling hardwood terrain, an open field, and a previously stocked 1.75± acre pond. This diverse landscape caters to multiple outdoor activities, including raising livestock, hunting, fishing, or simply enjoying the peaceful country atmosphere. An old barn and screened-in shed provide additional space to store your gear.