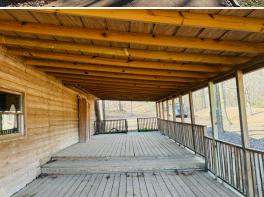

Situated in the center of the property is a  $2,340\pm$  square foot, two-story cypress cabin. This home features four bedrooms, three bathrooms, a living room, a functional kitchen, and a dedicated utility room. The rustic interior offers a genuine cabin feel and caters to a variety of living arrangements. Additionally, there is a large wraparound porch providing panoramic views of the property!