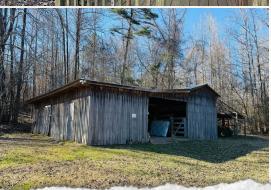

## **MORE ABOUT THE HOLMES 37.2**

The surrounding land further enhances the appeal. Approximately 14 acres are dedicated to fenced pasture, ideal for livestock, while the remaining acreage features a mix of rolling hardwood terrain, an open field, and a previously stocked 1.75± acre pond. This diverse landscape caters to multiple outdoor activities, including raising livestock, hunting, fishing, or simply enjoying the peaceful country atmosphere. An old barn and screened-in shed provide additional space to store your gear.