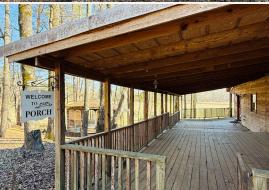

Situated in the center of the property is a  $2,340\pm$  square foot, two-story cypress cabin. This home features four bedrooms, three bathrooms, a living room, a functional kitchen, and a dedicated utility room. The rustic interior offers a genuine cabin feel and caters to a variety of living arrangements. Additionally, there is a large wraparound porch providing panoramic views of the property!