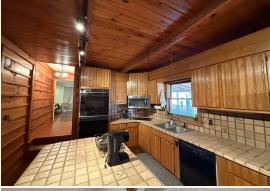

Situated in the center of the property is a  $2,340\pm$  square foot, two-story cypress cabin. This home features four bedrooms, three bathrooms, a living room, a functional kitchen, and a dedicated utility room. The rustic interior offers a genuine cabin feel and caters to a variety of living arrangements. Additionally, there is a large wraparound porch providing panoramic views of the property!