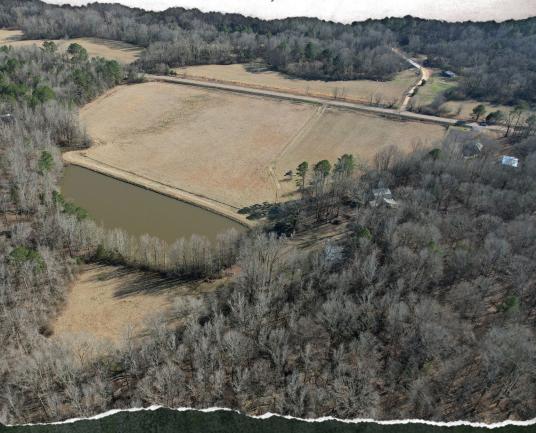

### PROPERTY INFORMATION:

- 37.2± Total Acres
- 14± Acres of Fenced Pasture
- 2,340± SqFt Cypress Cabin
- 4 Bedrooms/3 Bathrooms
- Large Wraparound Porch
- 1.75± Acre Pond
- Rolling Terrain
- Hardwood Timber
- Multiple Out Buildings for Storage
- Paved Road Frontage

## **MORE ABOUT THE HOLMES 37.2**

The surrounding land further enhances the appeal. Approximately 14 acres are dedicated to fenced pasture, ideal for livestock, while the remaining acreage features a mix of rolling hardwood terrain, an open field, and a previously stocked 1.75± acre pond. This diverse landscape caters to multiple outdoor activities, including raising livestock, hunting, fishing, or simply enjoying the peaceful country atmosphere. An old barn and screened-in shed provide additional space to store your gear.