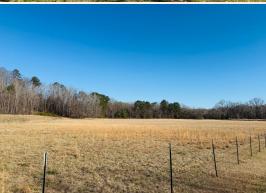

### PROPERTY INFORMATION:

- 37.2± Total Acres
- 14± Acres of Fenced Pasture
- 2,340± SqFt Cypress Cabin
- 4 Bedrooms/3 Bathrooms
- Large Wraparound Porch
- 1.75± Acre Pond
- Rolling Terrain
- Hardwood Timber
- Multiple Out Buildings for Storage
- Paved Road Frontage

## **MORE ABOUT THE HOLMES 37.2**

The surrounding land further enhances the appeal. Approximately 14 acres are dedicated to fenced pasture, ideal for livestock, while the remaining acreage features a mix of rolling hardwood terrain, an open field, and a previously stocked 1.75± acre pond. This diverse landscape caters to multiple outdoor activities, including raising livestock, hunting, fishing, or simply enjoying the peaceful country atmosphere. An old barn and screened-in shed provide additional space to store your gear.