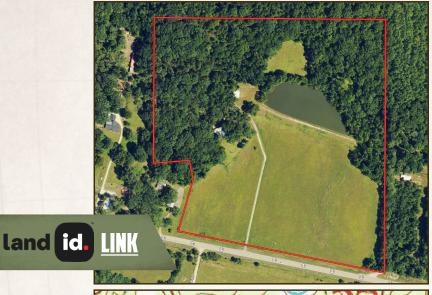

### PROPERTY INFORMATION:

- 37.2± Total Acres
- 14± Acres of Fenced Pasture
- 2,340± SqFt Cypress Cabin
- 4 Bedrooms/3 Bathrooms
- Large Wraparound Porch
- 1.75± Acre Pond
- Rolling Terrain
- Hardwood Timber
- Multiple Out Buildings for Storage
- Paved Road Frontage

## **MORE ABOUT THE HOLMES 37.2**

The surrounding land further enhances the appeal. Approximately 14 acres are dedicated to fenced pasture, ideal for livestock, while the remaining acreage features a mix of rolling hardwood terrain, an open field, and a previously stocked 1.75± acre pond. This diverse landscape caters to multiple outdoor activities, including raising livestock, hunting, fishing, or simply enjoying the peaceful country atmosphere. An old barn and screened-in shed provide additional space to store your gear.