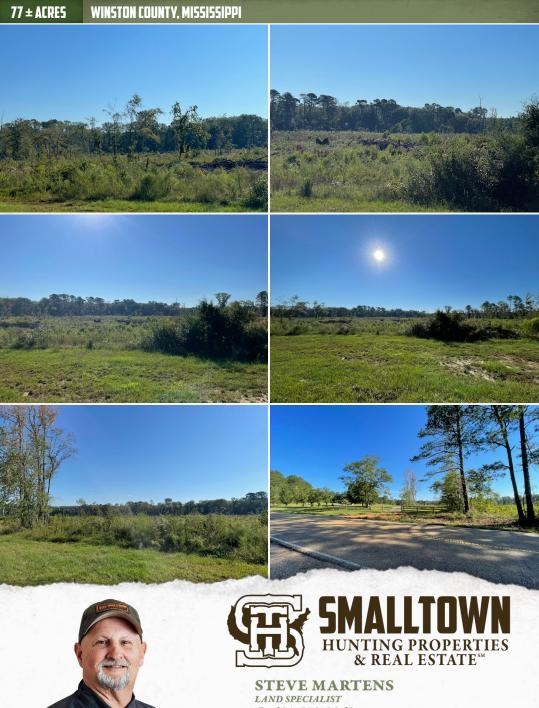

#### **PROPERTY INFORMATION:**

- 77± Acres
- Bedding Areas
- Existing Road System
- Beautiful Home/Lodge Sites
- Frontage Along Hwy 397
- Utilities at the Road
- Owner/Agent

# WELCOME TO THE WINSTON 77

**INTRODUCING A**  $77\pm$  **ACRE TRACT WITH ENDLESS POSSIBILITIES.** Imagine building your home on the front hill, where you can take in sweeping views of your land while keeping the rest as your own private hunting retreat. With abundant deer and turkey along the famed Nanih Waiya Creek, this Winston County tract is a hunter's dream.

If farming is more your style, part of the property could be converted into pastureland, perfect for a home, barn, and space to raise cows or horses. Small tracts at this price are getting harder to find. With ample road frontage and utilities available at the road, it's ready for your vision.