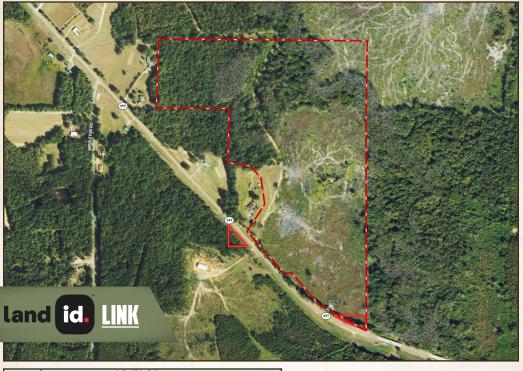

#### **PROPERTY INFORMATION:**

- 77± Acres
- Bedding Areas
- Existing Road System
- Beautiful Home/Lodge Sites
- Frontage Along Hwy 397
- Utilities at the Road
- Owner/Agent

## **TAX INFORMATION:**

- 131440020-0000200: \$100
- 131440020-0001100: \$77
- 131440020-0001300

STEVE MARTENS LAND SPECIALIST C: 601-573-2962 O: 769-888-2522 steve@smalltownproperties.com 4848 Main St. - Flora, MS 39071 smalltownproperties.com

# LINK TO GOOGLE MAP DIRECTIONS

**STEVE MARTENS** LAND SPECIALIST C: 601-573-2962 O: 769-888-2522 steve@smalltownproperties.com 4848 Main St. - Flora, MS 39071 smalltownproperties.com