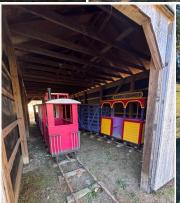

#### **PROPERTY INFORMATION:**

- 16± Acres
- 3 Homes
  - 3 Bedrooms/2 Baths
  - 2 Bedrooms/2 Baths
  - 1 Bedroom/1 Bath
- 9,000± SqFt Shop
  - Heated and Cooled
  - · 3 Bathrooms
  - Showroom
- Train Track for the Kids
- Large Tree House
- Fruit Trees
- Pond
- Several Outbuildings
- Pole Barn with Lean-To Shed
- Corn Crib

You'll also find an orchard of fruit trees near a peaceful pond, plus a fantastic pole barn with a lean-to shed. For the kids or grandkids, there's even a six car, ride-on train, including the engine, set up with a barn. And don't miss the large treehouse!!