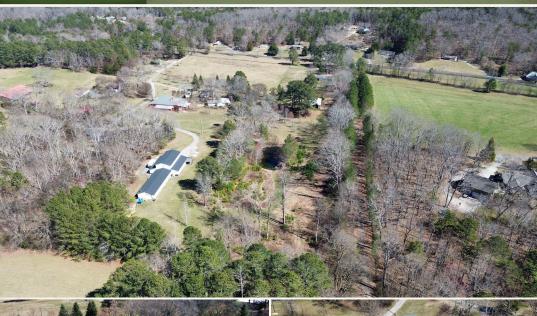

#### **WELCOME TO THE WHITFIELD 16**

Introducing the Whitfield 16—a truly one-of-a-kind property! Spanning 16± acres, this Whitfield County, GA homestead checks all the boxes with several homes, recreational opportunities, a massive shop, an orchard, a large treehouse, a pond, multiple outbuildings, a barn, and more! There are three incredible houses to choose from here: a three bedroom, two bath home; a two bedroom, two bath home; and a cozy one bedroom, one bath retreat. A massive 9,000± square foot heated and cooled shop is a dream, complete with spray foam insulation, three bathrooms, and a showroom!

You'll also find an orchard of fruit trees near a peaceful pond, plus a fantastic pole barn with a lean-to shed. For the kids or grandkids, there's even a six car, ride-on train, including the engine, set up with a barn. And don't miss the large treehouse!!

With plenty of flat land, this property is perfect for a farm, livestock, or outdoor activities.

To schedule a private tour of this family compound, contact Justin Hasty today!