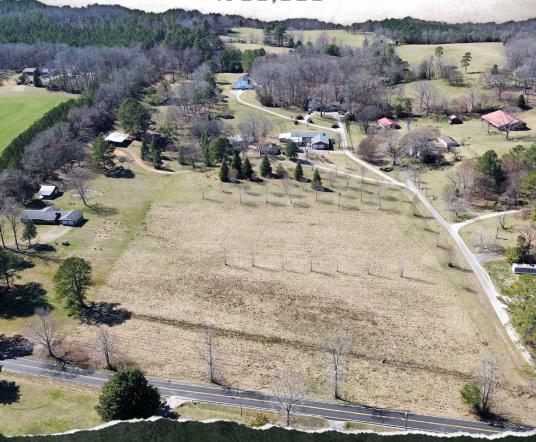

#### **WELCOME TO THE WHITFIELD 16**

Introducing the Whitfield 16—a truly one-of-a-kind property! Spanning 16± acres, this Whitfield County, GA homestead checks all the boxes with several homes, recreational opportunities, a massive shop, an orchard, a large treehouse, a pond, multiple outbuildings, a barn, and more! There are three incredible houses to choose from here: a three bedroom, two bath home; a two bedroom, two bath home; and a cozy one bedroom, one bath retreat. A massive 9,000± square foot heated and cooled shop is a dream, complete with spray foam insulation, three bathrooms, and a showroom!

You'll also find an orchard of fruit trees near a peaceful pond, plus a fantastic pole barn with a lean-to shed. For the kids or grandkids, there's even a six car, ride-on train, including the engine, set up with a barn. And don't miss the large treehouse!!

With plenty of flat land, this property is perfect for a farm, livestock, or outdoor activities.

To schedule a private tour of this family compound, contact Justin Hasty today!