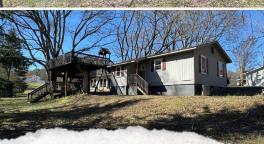

#### **PROPERTY INFORMATION:**

- 16± Acres
- 3 Homes
  - 3 Bedrooms/2 Baths
  - 2 Bedrooms/2 Baths
  - 1 Bedroom/1 Bath
- 9,000± SqFt Shop
  - Heated and Cooled
  - · 3 Bathrooms
  - Showroom
- Train Track for the Kids
- Large Tree House
- Fruit Trees
- Pond
- Several Outbuildings
- Pole Barn with Lean-To Shed
- Corn Crib

#### **WELCOME TO THE WHITFIELD 16**

Introducing the Whitfield 16—a truly one-of-a-kind property! Spanning 16± acres, this Whitfield County, GA homestead checks all the boxes with several homes, recreational opportunities, a massive shop, an orchard, a large treehouse, a pond, multiple outbuildings, a barn, and more! There are three incredible houses to choose from here: a three bedroom, two bath home; a two bedroom, two bath home; and a cozy one bedroom, one bath retreat. A massive 9,000± square foot heated and cooled shop is a dream, complete with spray foam insulation, three bathrooms, and a showroom!