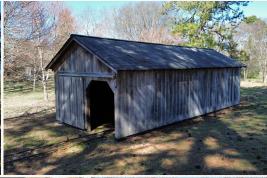

#### **PROPERTY INFORMATION:**

- 16± Acres
- 3 Homes
  - 3 Bedrooms/2 Baths
  - 2 Bedrooms/2 Baths
  - 1 Bedroom/1 Bath
- 9,000± SqFt Shop
  - Heated and Cooled
  - · 3 Bathrooms
  - Showroom
- Train Track for the Kids
- Large Tree House
- Fruit Trees
- Pond
- Several Outbuildings
- Pole Barn with Lean-To Shed
- Corn Crib

You'll also find an orchard of fruit trees near a peaceful pond, plus a fantastic pole barn with a lean-to shed. For the kids or grandkids, there's even a six car, ride-on train, including the engine, set up with a barn. And don't miss the large treehouse!!