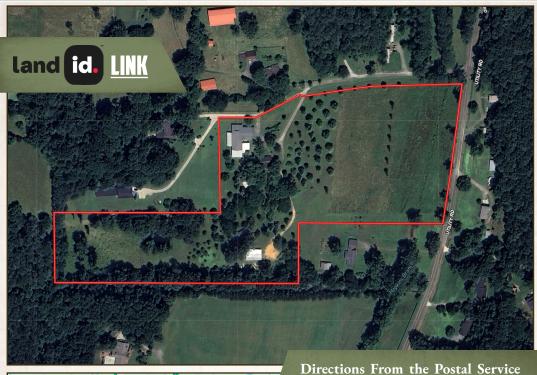

#### **LOCATION:**

- 2294 Coley Farm Road Rocky Face, GA 30740
- Whitfield County
- 5.6± Miles S of Rocky Face
- 7.4± Miles S of Tunnel Hill
- 10.4± Miles SW of Dalton
- 14.5± Miles S of Ringgold
- 20.7± Miles N of Calhoun
- 31.3± Miles SE of Chattanooga
- 91± Miles NW of Atlanta

#### **PROPERTY INFORMATION:**

- 16± Acres
- 3 Homes
  - 3 Bedrooms/2 Baths
  - 2 Bedrooms/2 Baths
  - 1 Bedroom/1 Bath
- 9,000± SqFt Shop
  - Heated and Cooled
  - · 3 Bathrooms
  - Showroom
- Train Track for the Kids
- Large Tree House
- Fruit Trees
- Pond
- Several Outbuildings
- Pole Barn with Lean-To Shed
- Corn Crib