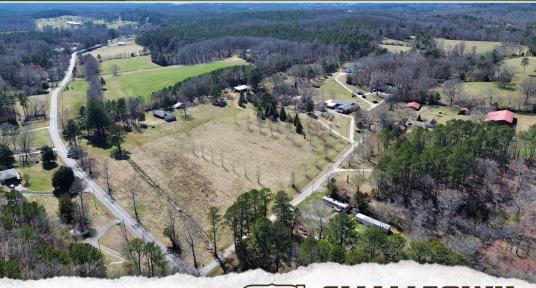

#### **WELCOME TO THE WHITFIELD 16**

Introducing the Whitfield 16—a truly one-of-a-kind property! Spanning 16± acres, this Whitfield County, GA homestead checks all the boxes with several homes, recreational opportunities, a massive shop, an orchard, a large treehouse, a pond, multiple outbuildings, a barn, and more! There are three incredible houses to choose from here: a three bedroom, two bath home; a two bedroom, two bath home; and a cozy one bedroom, one bath retreat. A massive 9,000± square foot heated and cooled shop is a dream, complete with spray foam insulation, three bathrooms, and a showroom!

You'll also find an orchard of fruit trees near a peaceful pond, plus a fantastic pole barn with a lean-to shed. For the kids or grandkids, there's even a six car, ride-on train, including the engine, set up with a barn. And don't miss the large treehouse!!

With plenty of flat land, this property is perfect for a farm, livestock, or outdoor activities.

To schedule a private tour of this family compound, contact Justin Hasty today!