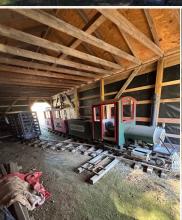

#### **PROPERTY INFORMATION:**

- 16± Acres
- 3 Homes
  - 3 Bedrooms/2 Baths
  - 2 Bedrooms/2 Baths
  - 1 Bedroom/1 Bath
- 9,000± SqFt Shop
  - Heated and Cooled
  - · 3 Bathrooms
  - Showroom
- Train Track for the Kids
- Large Tree House
- Fruit Trees
- Pond
- Several Outbuildings
- Pole Barn with Lean-To Shed
- Corn Crib

You'll also find an orchard of fruit trees near a peaceful pond, plus a fantastic pole barn with a lean-to shed. For the kids or grandkids, there's even a six car, ride-on train, including the engine, set up with a barn. And don't miss the large treehouse!!