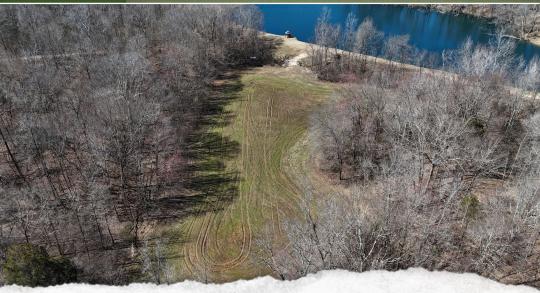

## WELCOME TO THE HARDEMAN 215

**WELCOME TO "WHITE OAK RIDGE," A 215± ACRE TRUE HUNTER'S PARADISE IN HARDEMAN COUNTY, TENNESSEE.** Nestled in the heart of Toone, White Oak Ridge offers a meticulously managed hardwood forest, presenting an unparalleled opportunity for hunting enthusiasts and nature lovers alike. This turnkey property boasts exceptional whitetail deer genetics and serves as a sanctuary for abundant turkey populations, having remained untouched by hunting. Be sure to review the recent trail camera pictures.

Key features of White Oak Ridge include diverse terrain, multiple water features, and an established infrastructure. The landscape includes varied elevations, descending gracefully to spring-fed creeks on both eastern and western boundaries, enhancing the aesthetic appeal and the habitat diversity. In addition to the creeks, a serene pond provides essential water for wildlife, which contributes to the thriving ecosystem. An extensive network of well-maintained roads and trails ensures seamless access throughout the tract. Strategically placed box stands, Rednecks, Sportsman Condos, and ladder stands, along with multiple established food plots, will optimize your hunting experiences.