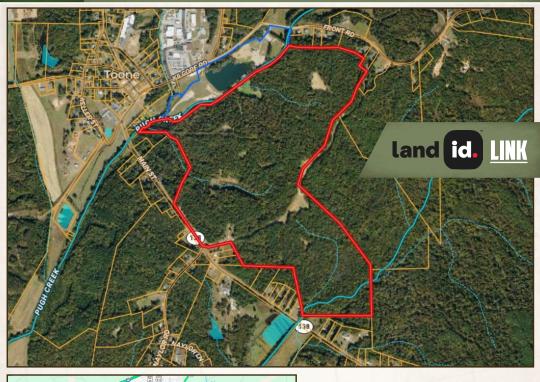

### LOCATION:

- Toone, TN 38381
- Hardeman County
- 6.9± Miles NE of Bolivar
- 22.5± Miles SW of Jackson

## COORDINATES:

• 35.3445442, -88.9479353

## **TOPOGRAPHY MAP**

138

#### 215± ACRES HARDEMAN COUNTY. TENNESSEE

Directions From Jackson, TN: Travel 17 miles on TN-18 S and then turn right on TN-138 W. Proceed 1.4 miles to the driveway on the right.