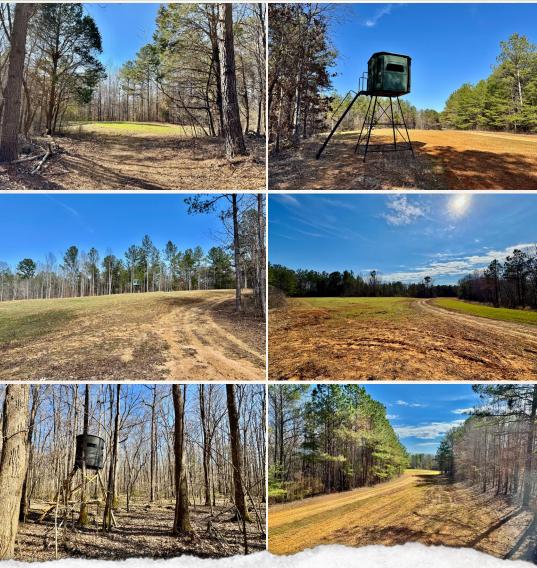

### **PROPERTY INFORMATION:**

- 215± Surveyed Acres
- Gated, Turnkey
- Internal Road System
- Established Food Plots
- Rednecks & Sportsman Condos
- Box Stands & Ladder Stands
- Deer & Turkey
- Mature Hardwoods
- Pond & Creek
- Equipment Shed
- Home/Cabin Site
- Electricity & Water Available
- Septic Approved
- Owner/Agent

Key features of White Oak Ridge include diverse terrain, multiple water features, and an established infrastructure. The landscape includes varied elevations, descending gracefully to spring-fed creeks on both eastern and western boundaries, enhancing the aesthetic appeal and the habitat diversity. In addition to the creeks, a serene pond provides essential water for wildlife, which contributes to the thriving ecosystem. An extensive network of well-maintained roads and trails ensures seamless access throughout the tract. Strategically placed box stands, Rednecks, Sportsman Condos, and ladder stands, along with multiple established food plots, will optimize your hunting experiences.