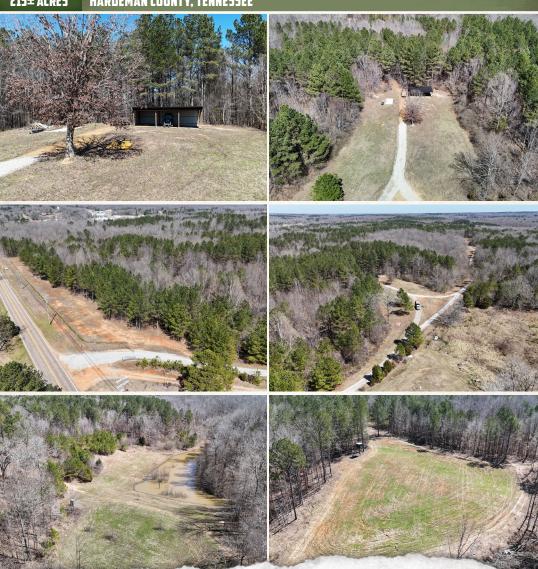

### **PROPERTY INFORMATION:**

- 215± Surveyed Acres
- Gated, Turnkey
- Internal Road System
- Established Food Plots
- Rednecks & Sportsman Condos
- Box Stands & Ladder Stands
- Deer & Turkey
- Mature Hardwoods
- Pond & Creek
- Equipment Shed
- Home/Cabin Site
- Electricity & Water Available
- Septic Approved
- Owner/Agent

Key features of White Oak Ridge include diverse terrain, multiple water features, and an established infrastructure. The landscape includes varied elevations, descending gracefully to spring-fed creeks on both eastern and western boundaries, enhancing the aesthetic appeal and the habitat diversity. In addition to the creeks, a serene pond provides essential water for wildlife, which contributes to the thriving ecosystem. An extensive network of well-maintained roads and trails ensures seamless access throughout the tract. Strategically placed box stands, Rednecks, Sportsman Condos, and ladder stands, along with multiple established food plots, will optimize your hunting experiences.

Electricity and water are accessible at the boundary, and septic installation is secured; White Oak Ridge is primed for development. A gated entrance leads to a beautiful home/cabin site and also an equipment shed complete with a pressure washing pad.