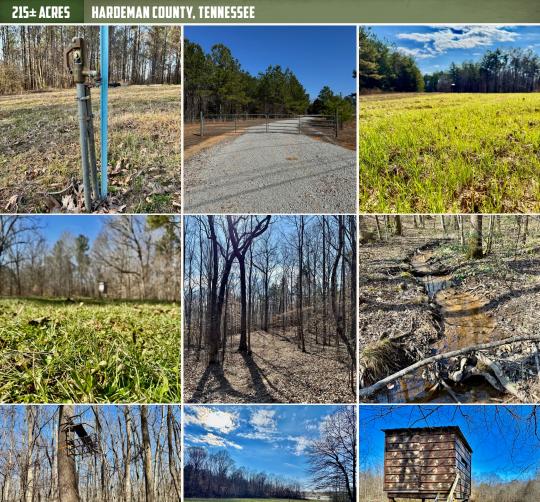

### **PROPERTY INFORMATION:**

- 215± Surveyed Acres
- Gated, Turnkey
- Internal Road System
- Established Food Plots
- Rednecks & Sportsman Condos
- Box Stands & Ladder Stands
- Deer & Turkey
- Mature Hardwoods
- Pond & Creek
- Equipment Shed
- Home/Cabin Site
- Electricity & Water Available
- Septic Approved
- Owner/Agent

## WELCOME TO THE HARDEMAN 215

**WELCOME TO "WHITE OAK RIDGE," A 215± ACRE TRUE HUNTER'S PARADISE IN HARDEMAN COUNTY, TENNESSEE.** Nestled in the heart of Toone, White Oak Ridge offers a meticulously managed hardwood forest, presenting an unparalleled opportunity for hunting enthusiasts and nature lovers alike. This turnkey property boasts exceptional whitetail deer genetics and serves as a sanctuary for abundant turkey populations, having remained untouched by hunting. Be sure to review the recent trail camera pictures.

Key features of White Oak Ridge include diverse terrain, multiple water features, and an established infrastructure. The landscape includes varied elevations, descending gracefully to spring-fed creeks on both eastern and western boundaries, enhancing the aesthetic appeal and the habitat diversity. In addition to the creeks, a serene pond provides essential water for wildlife, which contributes to the thriving ecosystem. An extensive network of well-maintained roads and trails ensures seamless access throughout the tract. Strategically placed box stands, Rednecks, Sportsman Condos, and ladder stands, along with multiple established food plots, will optimize your hunting experiences.

## **MORE ABOUT THE HARDEMAN 215**

As far as wildlife management, hundreds of chestnut, white oak, and sawtooth oak trees line the roads, enhancing the habitat's appeal to wildlife. The current owner implemented meticulous deer management practices, resulting in exceptional whitetail genetics in the area.

Electricity and water are accessible at the boundary, and septic installation is secured; White Oak Ridge is primed for development. A gated entrance leads to a beautiful home/cabin site and also an equipment shed complete with a pressure washing pad.