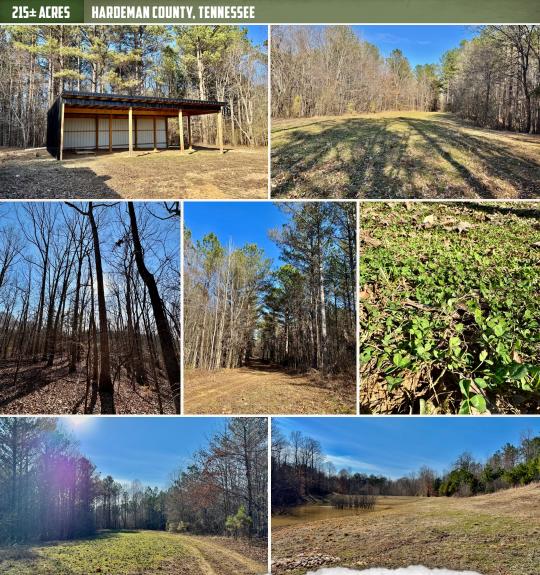

### **PROPERTY INFORMATION:**

- 215± Surveyed Acres
- Gated, Turnkey
- Internal Road System
- Established Food Plots
- Rednecks & Sportsman Condos
- Box Stands & Ladder Stands
- Deer & Turkey
- Mature Hardwoods
- Pond & Creek
- Equipment Shed
- Home/Cabin Site
- Electricity & Water Available
- Septic Approved
- Owner/Agent

Key features of White Oak Ridge include diverse terrain, multiple water features, and an established infrastructure. The landscape includes varied elevations, descending gracefully to spring-fed creeks on both eastern and western boundaries, enhancing the aesthetic appeal and the habitat diversity. In addition to the creeks, a serene pond provides essential water for wildlife, which contributes to the thriving ecosystem. An extensive network of well-maintained roads and trails ensures seamless access throughout the tract. Strategically placed box stands, Rednecks, Sportsman Condos, and ladder stands, along with multiple established food plots, will optimize your hunting experiences.

## **MORE ABOUT THE HARDEMAN 215**

As far as wildlife management, hundreds of chestnut, white oak, and sawtooth oak trees line the roads, enhancing the habitat's appeal to wildlife. The current owner implemented meticulous deer management practices, resulting in exceptional whitetail genetics in the area.