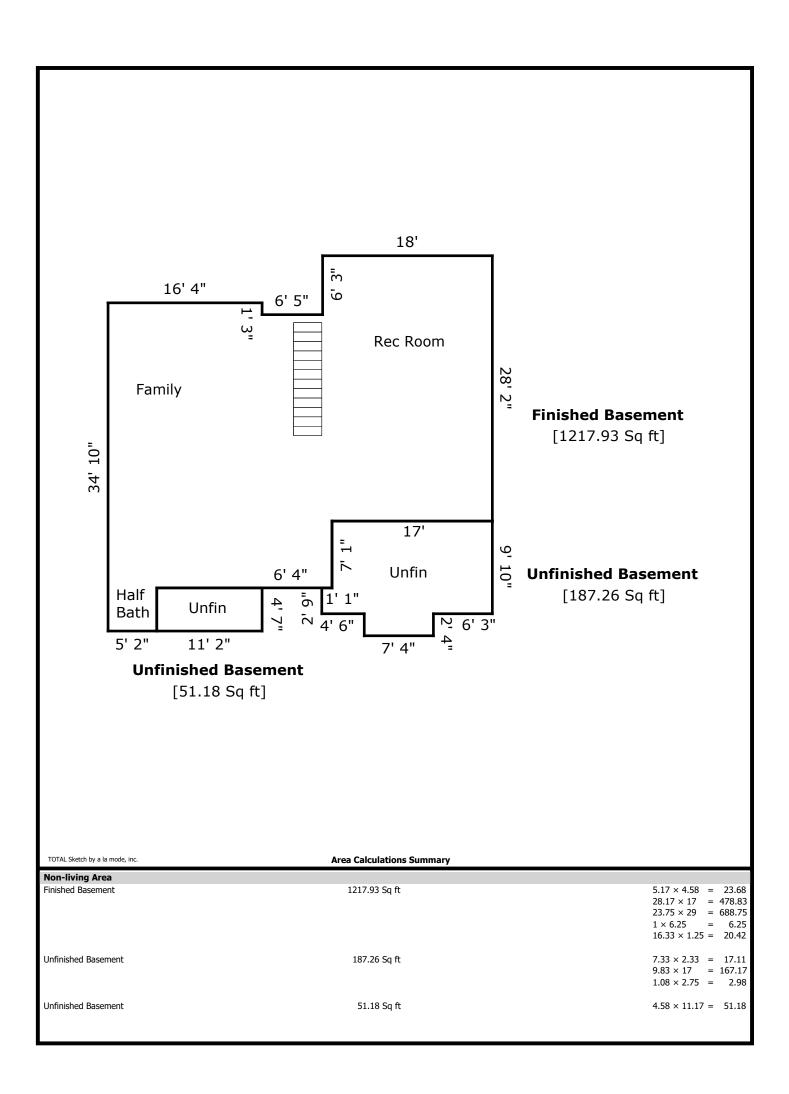

### **Building Sketch (Page - 3)**

| Client           | Sam Stout     |                                  |       |
|------------------|---------------|----------------------------------|-------|
| Property Address | 205 Clover St |                                  |       |
| City             | Granville     | County Jackson State TN Zip Code | 38564 |
| Lender/Client    | Sam Stout     |                                  |       |