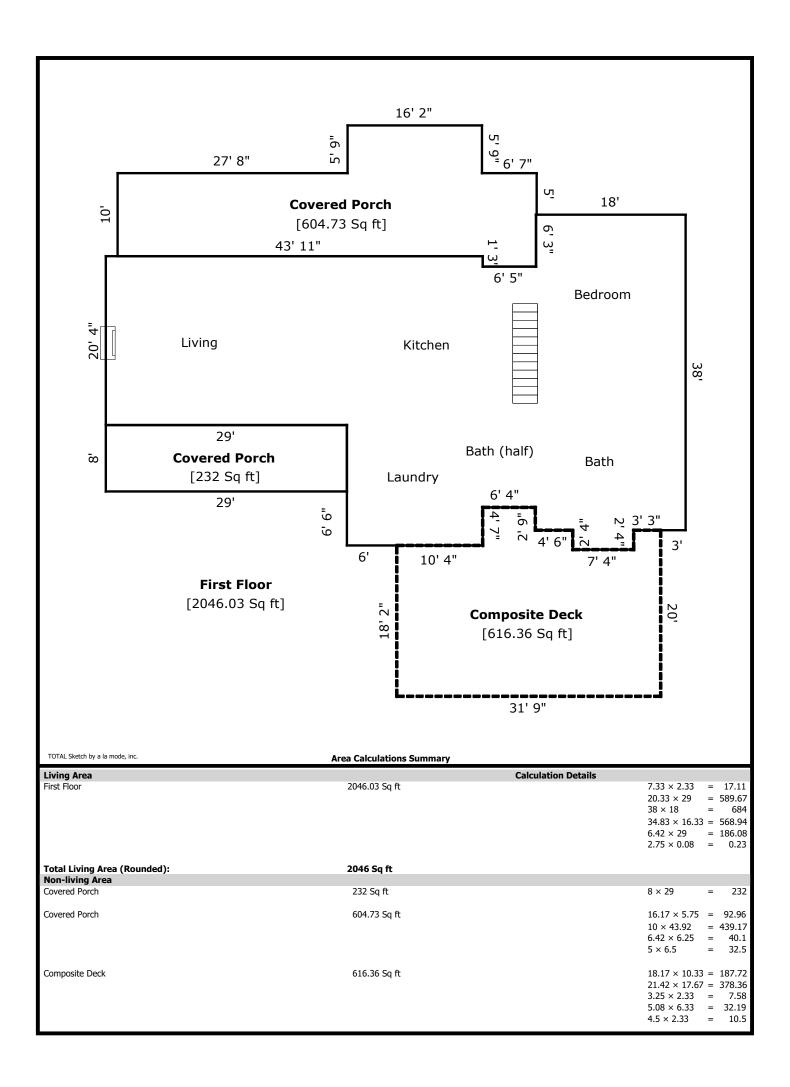

## Building Sketch (Page - 1)

| Client           | Sam Stout     |                                  |       |
|------------------|---------------|----------------------------------|-------|
| Property Address | 205 Clover St |                                  |       |
| City             | Granville     | County Jackson State TN Zip Code | 38564 |
| Lender/Client    | Sam Stout     |                                  |       |