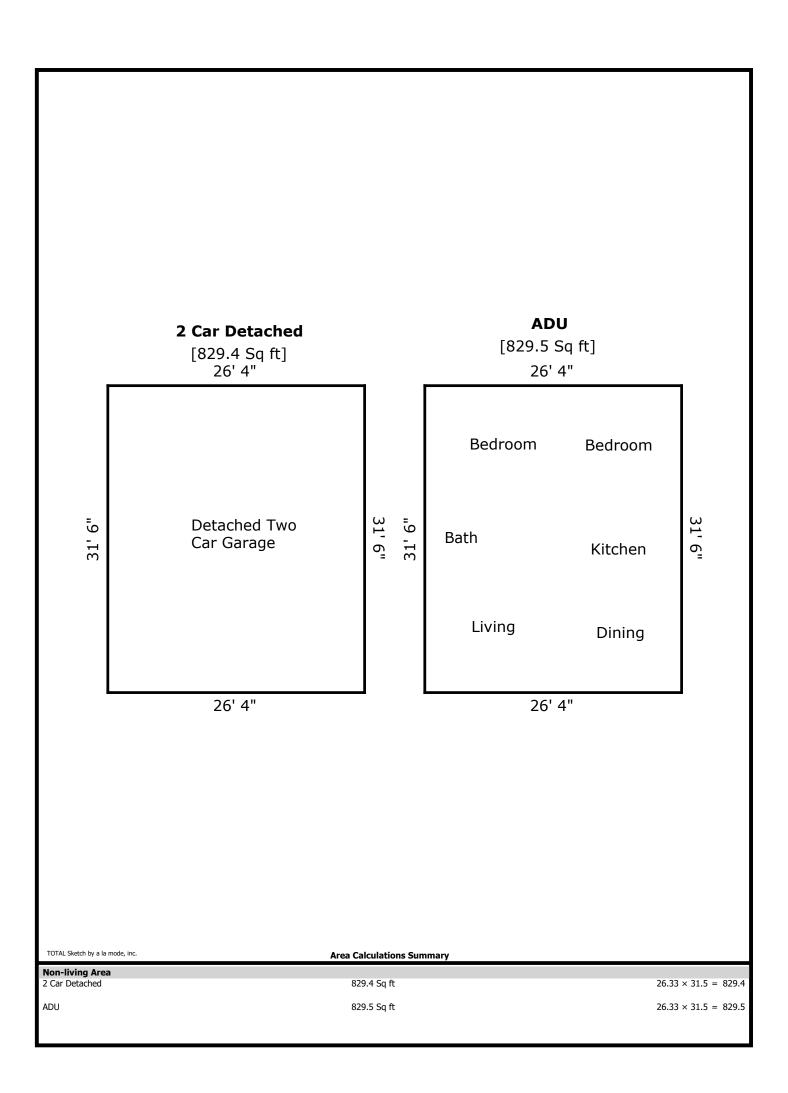

### **Building Sketch (Page - 4)**

| Client           | Sam Stout     |                                  |       |
|------------------|---------------|----------------------------------|-------|
| Property Address | 205 Clover St |                                  |       |
| City             | Granville     | County Jackson State TN Zip Code | 38564 |
| Lender/Client    | Sam Stout     |                                  |       |