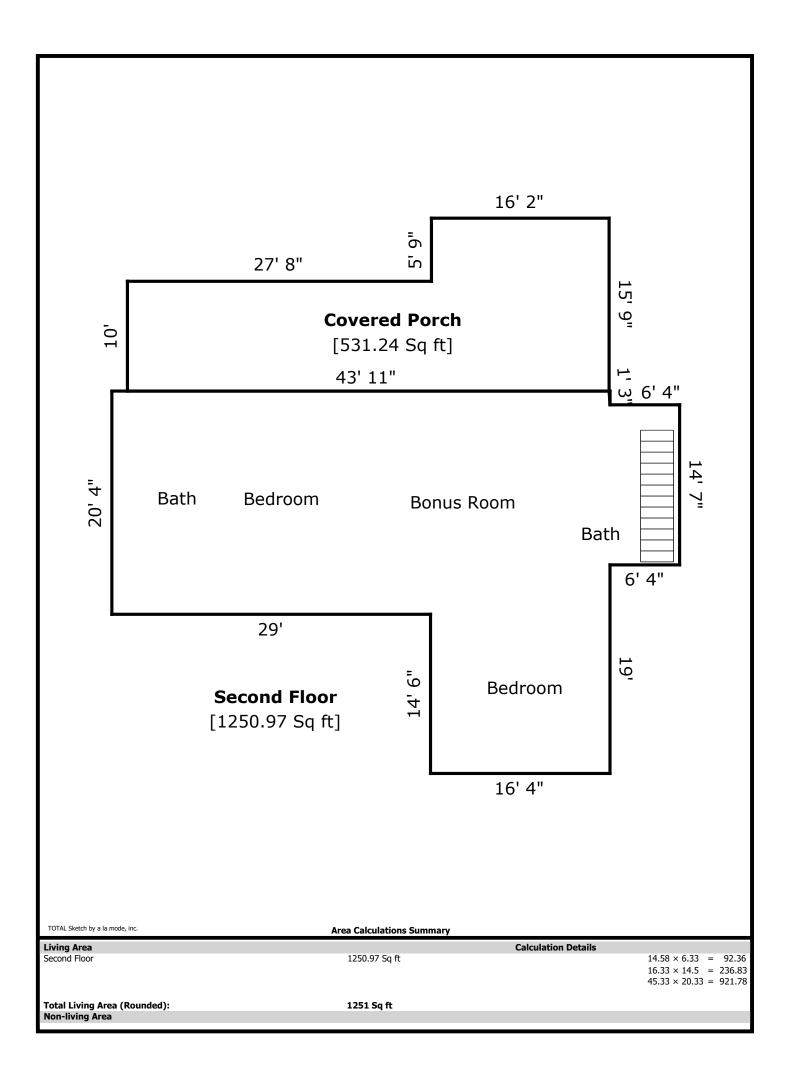

### **Building Sketch (Page - 2)**

| Client           | Sam Stout     |                                  |       |
|------------------|---------------|----------------------------------|-------|
| Property Address | 205 Clover St |                                  |       |
| City             | Granville     | County Jackson State TN Zip Code | 38564 |
| Lender/Client    | Sam Stout     |                                  |       |