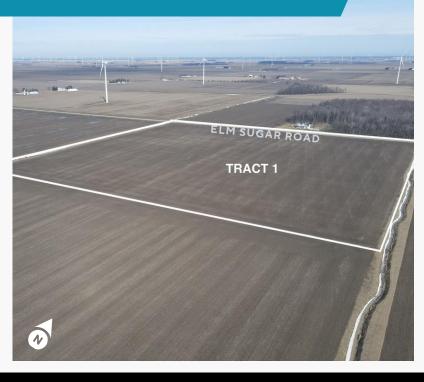

## TRACT 1 TRACT 1 TRACT 1

### LOCATION

Located on the south side of Elm-Sugar Road between John Brown and Liberty-Union Roads.

Tract 1 consists of nearly 1,300 feet of road frontage and is primarily all tillable. It has significant amounts of drainage tile and a very well maintained drainage outlet running along the west boundary of the property. Comprised of 100% Hoytville silty clay, this farm is ready for its new owner to take over and start enjoying its productivity. Don't miss this opportunity to bid your price on this tract as an individual or in combination with Tract 2.