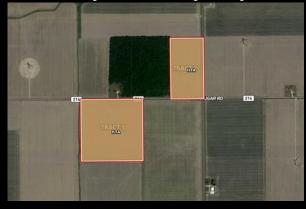

### **AERIAL VIEW**

### LOCATION

Located on the south side of Elm-Sugar Road between John Brown and Liberty-Union Roads.

Tract 1 consists of nearly 1,300 feet of road frontage and is primarily all tillable. It has significant amounts of drainage tile and a very well maintained drainage outlet running along the west boundary of the property. Comprised of 100% Hoytville silty clay, this farm is ready for its new owner to take over and start enjoying its productivity. Don't miss this opportunity to bid your price on this tract as an individual or in combination with Tract 2.

## TRACT 1 TRACT 1 TRACT 1

### HIGHLIGHTS

Parcel Number: 08-011064.0000

County: Van Wert Township: Union

Section: 10

Legal Description: NW 1/4 NE1/4 SEC 10

**Total Acres: 40** 

Tillable Acres: 38.8382

NCCPI: 64