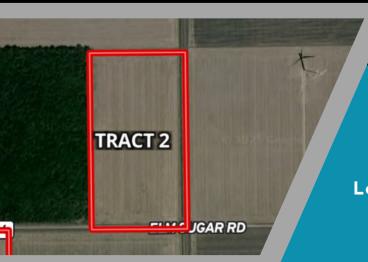

### **AERIAL VIEW**

### LOCATION

Located on the northwest corner of the intersection of John Brown Road and Elm Sugar Road.

Tract 2 consists of nearly 1,285 feet of road frontage on John Brown Rd. and 685 feet of frontage on Elm Sugar Rd., which is primarily all tillable. This tract has significant amounts of road frontage which could be used for housing or be kept as a farm. Tract 2 also has significant amounts of drainage tile. This 20 acre tract would make a great addition to your land holding portfolio. Don't miss this opportunity to bid your price on this tract as an individual or in combination with Tract 1.

# TRACT 2 TRACT 2 TRACT 2