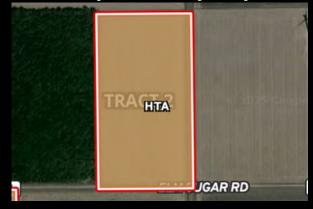

# TRACT 2 TRACT 2 TRACT 2

### **AERIAL VIEW**

### LOCATION

Located on the northwest corner of the intersection of John Brown Road and Elm Sugar Road.

Tract 2 consists of nearly 1,285 feet of road frontage on John Brown Rd. and 685 feet of frontage on Elm Sugar Rd., which is primarily all tillable. This tract has significant amounts of road frontage which could be used for housing or be kept as a farm. Tract 2 also has significant amounts of drainage tile. This 20 acre tract would make a great addition to your land holding portfolio. Don't miss this opportunity to bid your price on this tract as an individual or in combination with Tract 1.