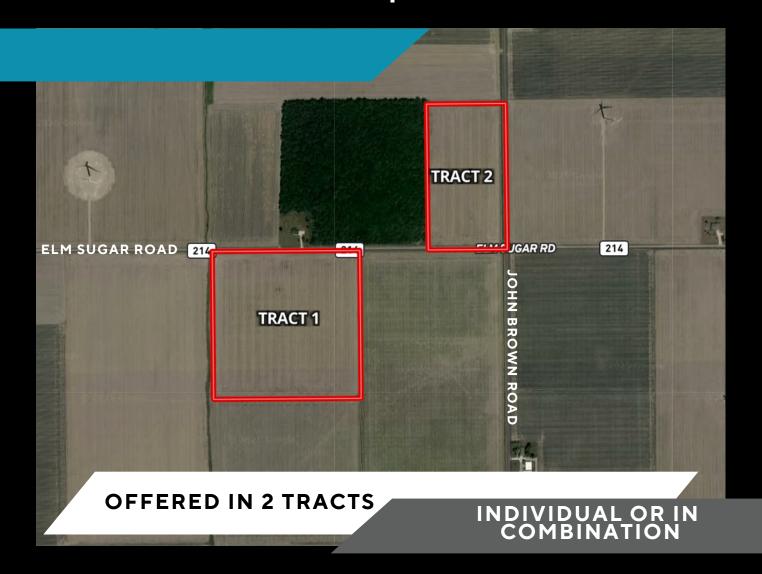

# 61+/-ACRE AUCTION

### LOCATION

Located on the south side of Elm-Sugar Road between John Brown and Liberty-Union Roads.

Tract 1 consists of nearly 1,300 feet of road frontage and is primarily all tillable. It has significant amounts of drainage tile and a very well maintained drainage outlet running along the west boundary of the property. Comprised of 100% Hoytville silty clay, this farm is ready for its new owner to take over and start enjoying its productivity. Don't miss this opportunity to bid your price on this tract as an individual or in combination with Tract 2.

### LOCATION

Located on the northwest corner of the intersection of John Brown Road and Elm Sugar Road.

Tract 2 consists of nearly 1,285 feet of road frontage on John Brown Rd. and 685 feet of frontage on Elm Sugar Rd., which is primarily all tillable. This tract has significant amounts of road frontage which could be used for housing or be kept as a farm. Tract 2 also has significant amounts of drainage tile. This 20 acre tract would make a great addition to your land holding portfolio. Don't miss this opportunity to bid your price on this tract as an individual or in combination with Tract 1.