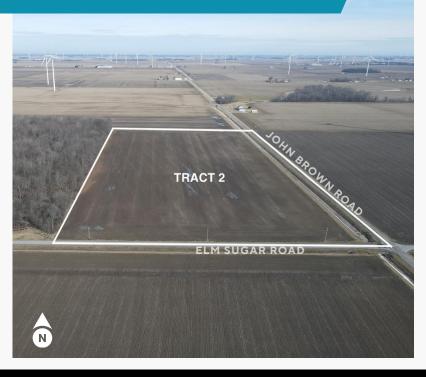

### **AERIAL VIEW**

### LOCATION

Located on the northwest corner of the intersection of John Brown Road and Elm Sugar Road.

Tract 2 consists of nearly 1,285 feet of road frontage on John Brown Rd. and 685 feet of frontage on Elm Sugar Rd., which is primarily all tillable. This tract has significant amounts of road frontage which could be used for housing or be kept as a farm. Tract 2 also has significant amounts of drainage tile. This 20 acre tract would make a great addition to your land holding portfolio. Don't miss this opportunity to bid your price on this tract as an individual or in combination with Tract 1.

# TRACT 2 TRACT 2 TRACT 2