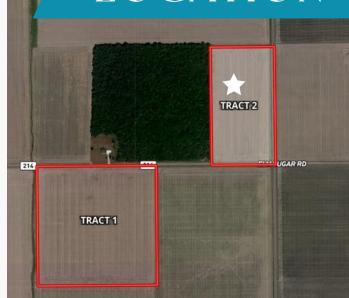

### LOCATION

Located on the south side of Elm-Sugar Road between John Brown and Liberty-Union Roads.

Tract 1 consists of nearly 1,300 feet of road frontage and is primarily all tillable. It has significant amounts of drainage tile and a very well maintained drainage outlet running along the west boundary of the property. Comprised of 100% Hoytville silty clay, this farm is ready for its new owner to take over and start enjoying its productivity. Don't miss this opportunity to bid your price on this tract as an individual or in combination with Tract 2.

### LOCATION

Located on the northwest corner of the intersection of John Brown Road and Elm Sugar Road.

Tract 2 consists of nearly 1,285 feet of road frontage on John Brown Rd. and 685 feet of frontage on Elm Sugar Rd., which is primarily all tillable. This tract has significant amounts of road frontage which could be used for housing or be kept as a farm. Tract 2 also has significant amounts of drainage tile. This 20 acre tract would make a great addition to your land holding portfolio. Don't miss this opportunity to bid your price on this tract as an individual or in combination with Tract 1.