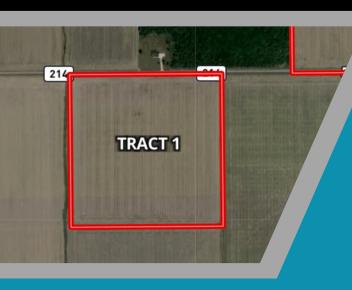

## TRACT 1 TRACT 1 TRACT 1

### LOCATION

Located on the south side of Elm-Sugar Road between John Brown and Liberty-Union Roads.

Tract 1 consists of nearly 1,300 feet of road frontage and is primarily all tillable. It has significant amounts of drainage tile and a very well maintained drainage outlet running along the west boundary of the property. Comprised of 100% Hoytville silty clay, this farm is ready for its new owner to take over and start enjoying its productivity. Don't miss this opportunity to bid your price on this tract as an individual or in combination with Tract 2.