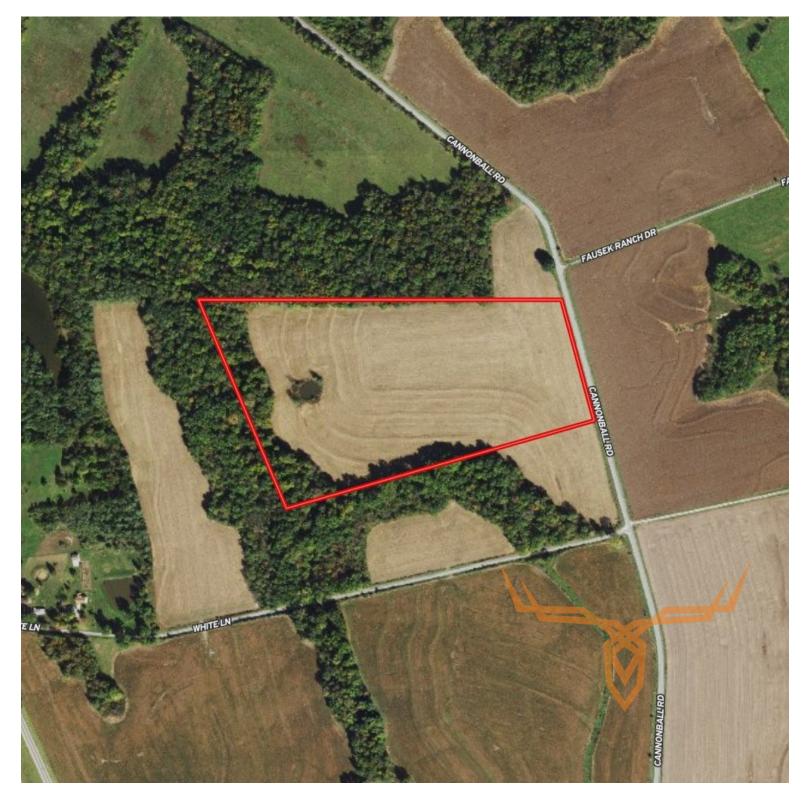

# 35.5± Acre Recreational Property with Tillable Ground for Sale - Lincoln County

www.TrophyPA.com • (855) 573-5263 • leads@trophypa.com

PROPERTY ADDRESS: 00 Cannonball Road Eolia, MO 63344

## **PROPERTY HIGHLIGHTS:**

- 35.5± acres
- Less than 20 minutes from Troy
- Recreational farm
- 28± acres tillable ground
- Prime location
- Area known for trophy deer

### **PROPERTY DESCRIPTION:**

Located just 17 miles from Troy and 50 miles from Chesterfield, this versatile 35+/- acre property offers a fantastic blend of country living and easy access to nearby amenities. With prime terrain, it's ideal for building one or multiple homes, offering plenty of space for your dream property.

•

Small pond

**Development opportunities** 

mercial or Industrial Business

Some Restrictions - No Mobile Homes,

No Junkyards, No Commercial Poultry

or Hog Farms, No High Traffic Com-

With approximately 28 acres of tillable ground, it presents an excellent opportunity for additional income through farming or leasing. The property also features a small wildlife pond at the rear, which could easily be expanded.