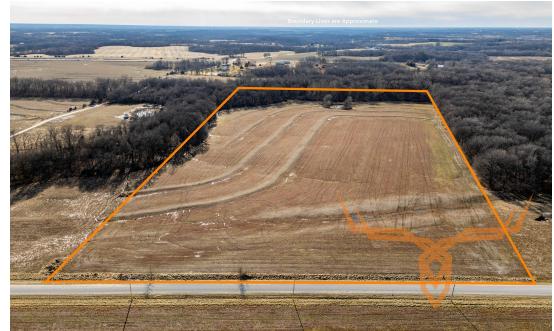

# 35.5± Acre Recreational Property with Tillable Ground for Sale - Lincoln County

www.TrophyPA.com • (855) 573-5263 • leads@trophypa.com

PROPERTY ADDRESS: 00 Cannonball Road Eolia, MO 63344

## **PROPERTY HIGHLIGHTS:**

- 35.5± acres
- Less than 20 minutes from Troy
- Recreational farm
- 28± acres tillable ground
- Prime location
- Area known for trophy deer

### **PROPERTY DESCRIPTION:**

Located just 17 miles from Troy and 50 miles from Chesterfield, this versatile 35+/- acre property offers a fantastic blend of country living and easy access to nearby amenities. With prime terrain, it's ideal for building one or multiple homes, offering plenty of space for your dream property.

•

Small pond

**Development opportunities** 

mercial or Industrial Business

Some Restrictions - No Mobile Homes,

No Junkyards, No Commercial Poultry

or Hog Farms, No High Traffic Com-

With approximately 28 acres of tillable ground, it presents an excellent opportunity for additional income through farming or leasing. The property also features a small wildlife pond at the rear, which could easily be expanded.