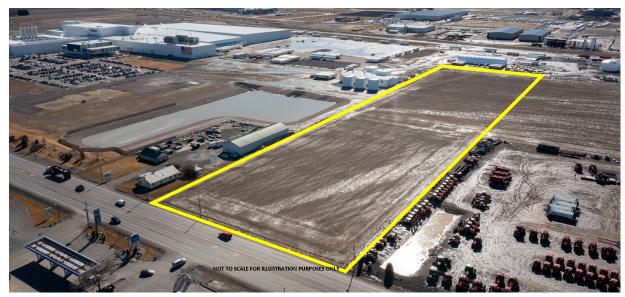

### **PROPERTY OVERVIEW**

One of the largest commercial /industrial parcel in the city limits of Twin Falls with 329.9 feet of road frontage.