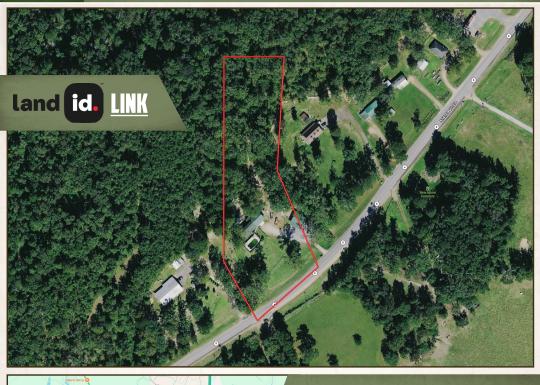

smalltownproperties.com

STAR SMALLTOW

STAR SMALLTOW

HEATH EUBANKS SPONSORING BROKER C: 318-608-7848 O: 318-974-8185 heath@smalltownproperties.com 4848 Main St. - Flora, MS 39071

Directions From Sicily Island, LA: Travel 5.5 miles southwest on Highway 8. The home will be on the north side of Highway 8.

Property Address: 3070 Highway 8 Sicily Island, LA 71368

LINK TO GOOGLE MAP DIRECTIONS

HEATH EUBANKS SPONSORING BROKER C: 318-608-7848 O: 318-974-8185 heath@smalltownproperties.com 4848 Main St. - Flora, MS 39071