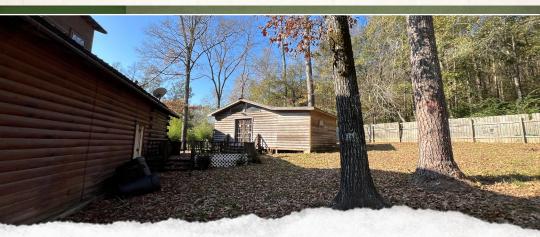

### WELCOME TO 3070 HIGHWAY 8

**WELCOME HOME TO 3070 HIGHWAY 8, SITUATED JUST OUTSIDE SICILY ISLAND IN CATAHOULA PARISH, LA.** A 3,025± square foot log home is the focal point of this  $3.67\pm$  acre property. Offering four bedrooms and three baths across two levels, the home features a large covered front porch and a spacious back deck where you will enjoy entertaining friends and family. Just off the front porch is an in-ground swimming pool, perfect for those hot summer months! Out the back door, you will find a building complete with power, water, and a half bathroom. This is an ideal space for a home office, man cave, or craft area.

### MORE ABOUT 3070 HIGHWAY 8

As you pull into the driveway right off Highway 8, you will notice a 30×40 metal shop, newly constructed in 2022. With power available, you can use this area for hobbies and storage. The property is in close proximity to the Sicily Island Hills Wildlife Management Area, just through the woods from your back door, so you'll see plenty of wildlife just off your doorstep.