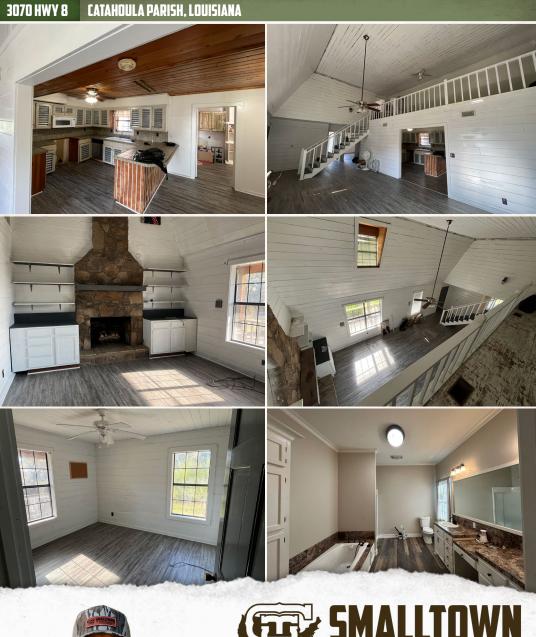

### WELCOME TO 3070 HIGHWAY 8

**WELCOME HOME TO 3070 HIGHWAY 8, SITUATED JUST OUTSIDE SICILY ISLAND IN CATAHOULA PARISH, LA.** A 3,025± square foot log home is the focal point of this  $3.67\pm$  acre property. Offering four bedrooms and three baths across two levels, the home features a large covered front porch and a spacious back deck where you will enjoy entertaining friends and family. Just off the front porch is an in-ground swimming pool, perfect for those hot summer months! Out the back door, you will find a building complete with power, water, and a half bathroom. This is an ideal space for a home office, man cave, or craft area.

#### **PROPERTY INFORMATION:**

- 3.67± Acres
- 3,025± Square Foot Log Home
- 4 Bedrooms/3 Baths
- Separate Building: Man Cave/Home Office
- 30×40 Metal Shop
- In-Ground Swimming Pool