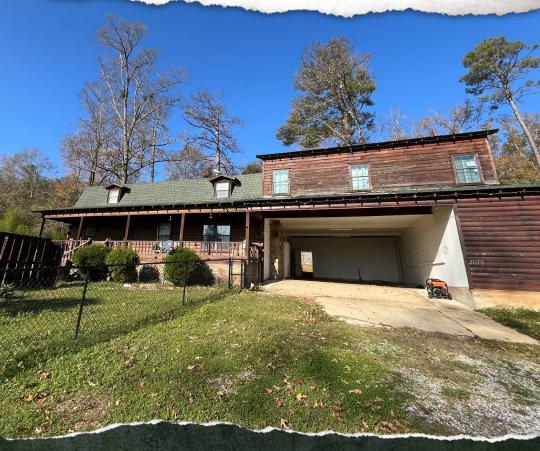

### WELCOME TO 3070 HIGHWAY 8

**WELCOME HOME TO 3070 HIGHWAY 8, SITUATED JUST OUTSIDE SICILY ISLAND IN CATAHOULA PARISH, LA.** A 3,025± square foot log home is the focal point of this  $3.67\pm$  acre property. Offering four bedrooms and three baths across two levels, the home features a large covered front porch and a spacious back deck where you will enjoy entertaining friends and family. Just off the front porch is an in-ground swimming pool, perfect for those hot summer months! Out the back door, you will find a building complete with power, water, and a half bathroom. This is an ideal space for a home office, man cave, or craft area.

#### **PROPERTY INFORMATION:**

- 3.67± Acres
- 3,025± Square Foot Log Home
- 4 Bedrooms/3 Baths
- Separate Building: Man Cave/Home Office
- 30×40 Metal Shop
- In-Ground Swimming Pool