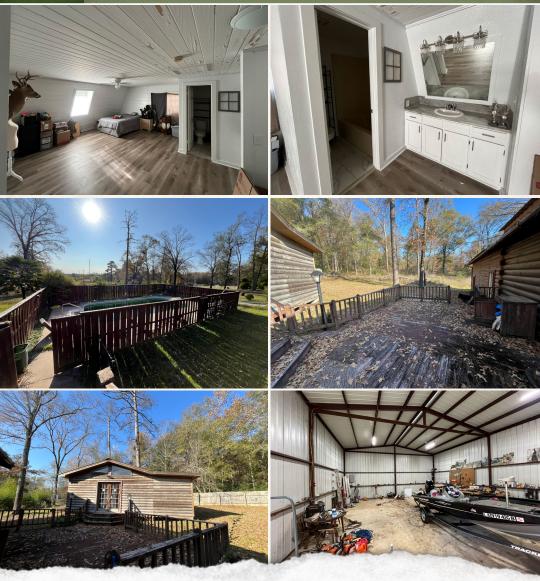

### WELCOME TO 3070 HIGHWAY 8

**WELCOME HOME TO 3070 HIGHWAY 8, SITUATED JUST OUTSIDE SICILY ISLAND IN CATAHOULA PARISH, LA.** A 3,025± square foot log home is the focal point of this  $3.67\pm$  acre property. Offering four bedrooms and three baths across two levels, the home features a large covered front porch and a spacious back deck where you will enjoy entertaining friends and family. Just off the front porch is an in-ground swimming pool, perfect for those hot summer months! Out the back door, you will find a building complete with power, water, and a half bathroom. This is an ideal space for a home office, man cave, or craft area.

#### **PROPERTY INFORMATION:**

- 3.67± Acres
- 3,025± Square Foot Log Home
- 4 Bedrooms/3 Baths
- Separate Building: Man Cave/Home Office
- 30×40 Metal Shop
- In-Ground Swimming Pool

### MORE ABOUT 3070 HIGHWAY 8

As you pull into the driveway right off Highway 8, you will notice a 30×40 metal shop, newly constructed in 2022. With power available, you can use this area for hobbies and storage. The property is in close proximity to the Sicily Island Hills Wildlife Management Area, just through the woods from your back door, so you'll see plenty of wildlife just off your doorstep.