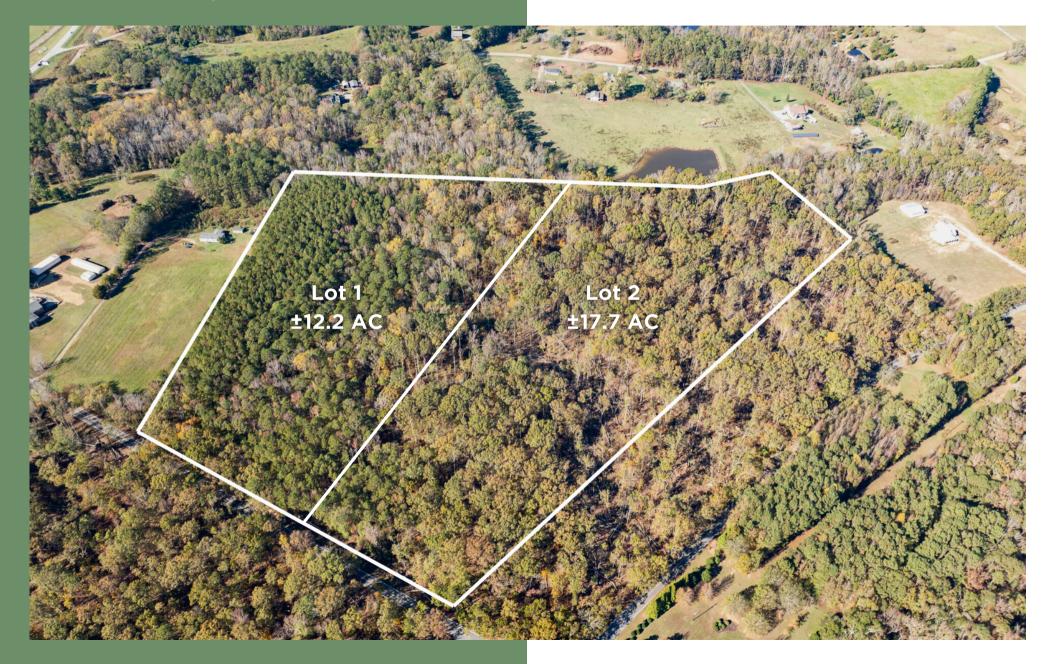

#### Offering Summary

Lot 1: ±12.3 Acres | \$265,000 Lot 2: ±17.7 Acres | \$315,000

Acreage, taxes, utilities and lot dimensions to be verified by Buyer and/or Buyers agent