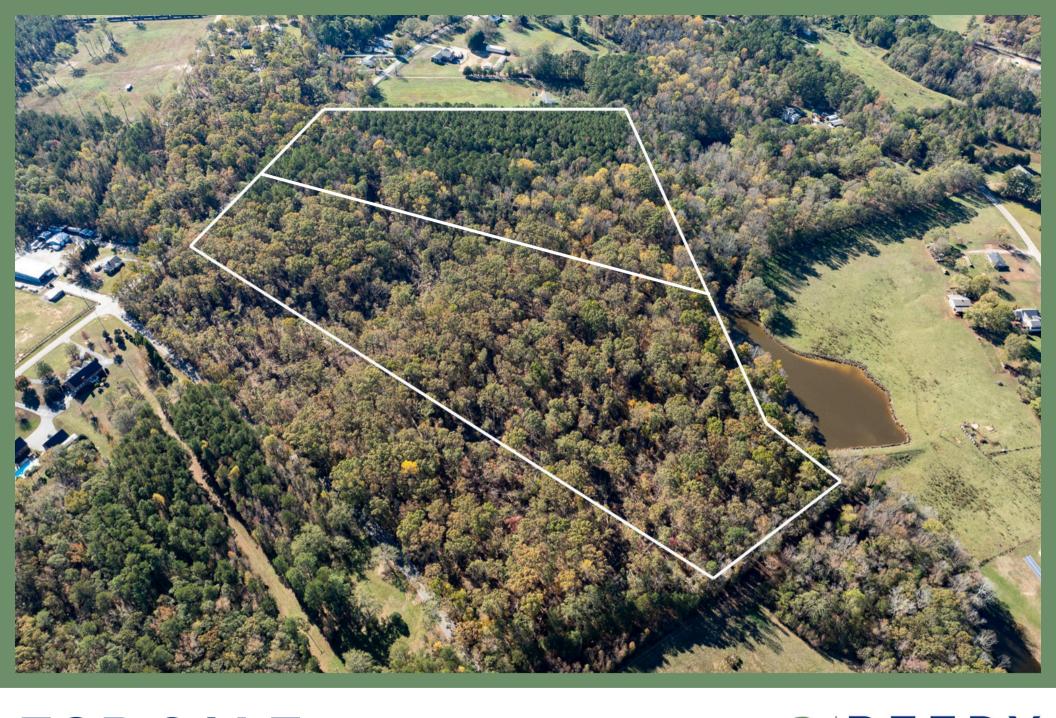

## **Parcel Overview**

00 Simpson Road | Belton, SC 29627 Anderson County TMS#: 2510008006

#### **00 Simpson Road**

Belton, SC 29627

#### **Property Highlights**

- Unrestricted
- Just a stone's throw from the beloved Grits & Groceries
- A diverse blend of hardwoods and pines
- Opportunities for deer and turkey hunting
- Level topography
- Public water available