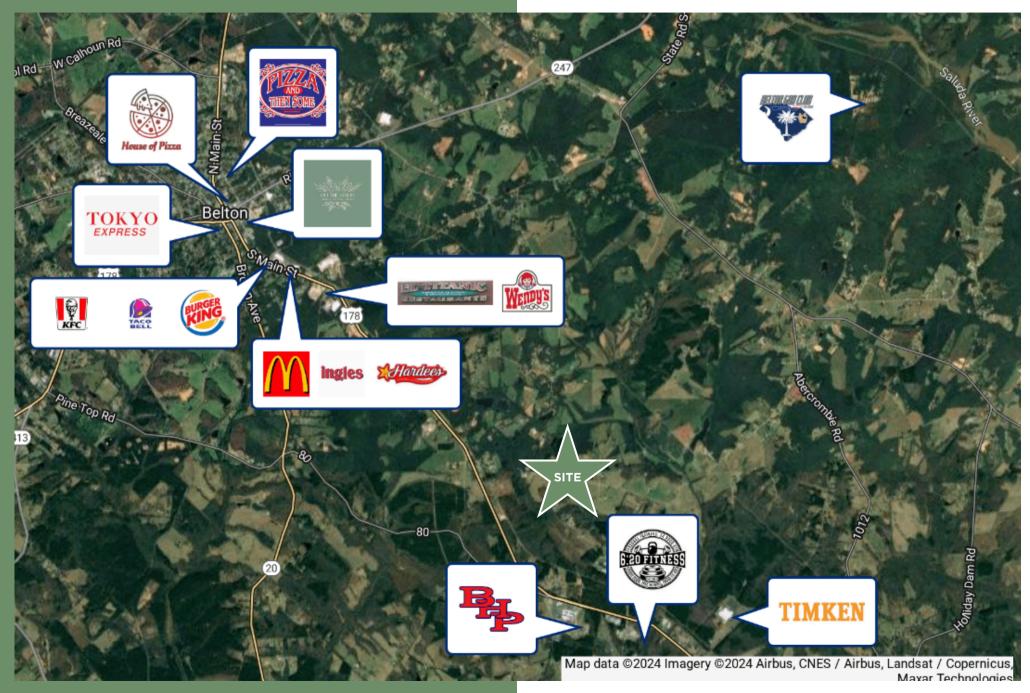

#### Location Highlights

- ±5 min to Belton, SC
- ±9 min to Honea Path, SC
- ±15 min to Grits and Groceries
- ±20 min to Anderson, SC
- ±45 min to Greenville, SC

### Мар

Belton, SC