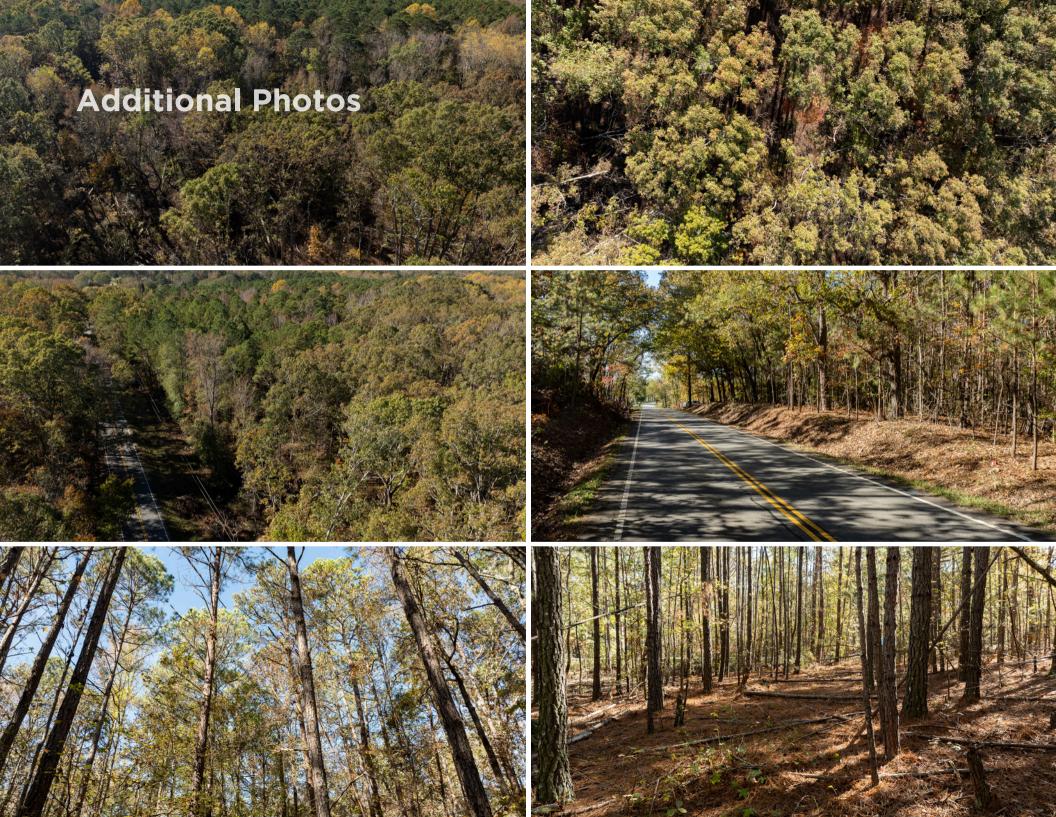

#### **Property Highlights**

- Unrestricted
- Just a stone's throw from the beloved Grits & Groceries
- A diverse blend of hardwoods and pines
- Opportunities for deer and turkey hunting
- Level topography
- Public water available

#### Location Highlights

- ±5 min to Belton, SC
- ±9 min to Honea Path, SC
- ±15 min to Grits and Groceries
- ±20 min to Anderson, SC
- ±45 min to Greenville, SC

#### Offering Summary

Lot 1: ±12.3 Acres | \$265,000 Lot 2: ±17.7 Acres | \$315,000

Acreage, taxes, utilities and lot dimensions to be verified by Buyer and/or Buyers agent