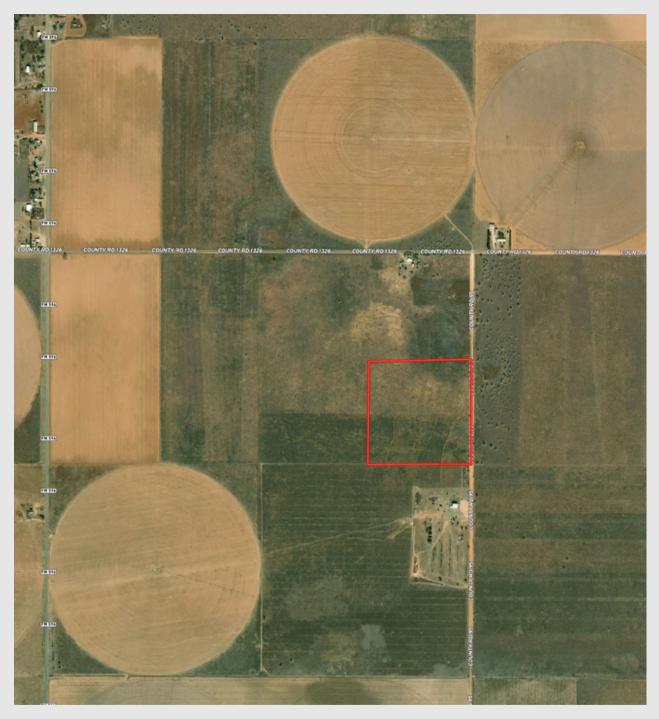

# **40**± Acres Bailey County

MAPLE, TX NOW LISTED AT \$44,900 (\$1,122.5/ACRE)

We are pleased to present the exclusive listing of this 40± acre tract in Bailey County. This tract is a wonderful opportunity for either a place to run cows or hunt on, or to potentially build a home on.

### Location:

Located just southwest of Maple, this tract has county road access on the eastern boundary via County Road 95, and is just South of County Road 1326.