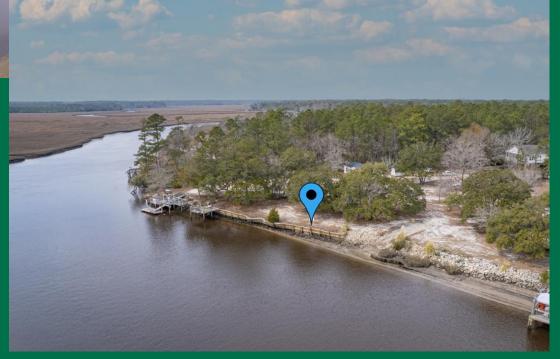

- Large Private Riverfront Lot
  - Coastal Lifestyle
- Located on Lockwood Folly River
- \* Channel has been maintained/dredged
  - "Safe-Harbor" for inclement weather
- 7 Miles from Atlantic Coastal Waterway

Don't miss this opportunity to live on a Riverfront lot. This lot has direct access to the deeper part of the river with 8' deep water directly off the lot's sea wall at low tide.

Listed by:
Dan McLemore 704-564-0351
Dan@themclemoregroup.com
Kevin McLemore 704-361-7151
Kevin@themclemoregroup.com