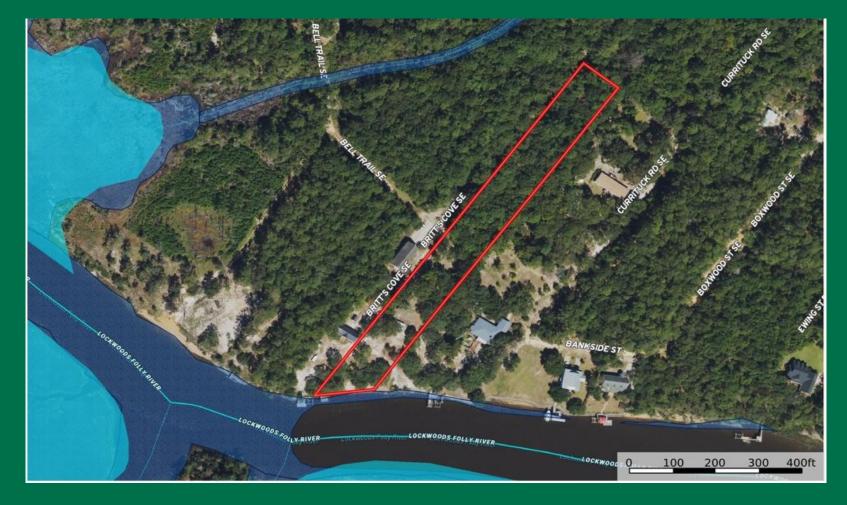

109 Currituck Road SE Bolivia, NC 28422 Brunswick Country

Listed by:
Dan McLemore 704-564-0351
Dan@themclemoregroup.com
Kevin McLemore 704-361-7151
Kevin@themclemoregroup.com

Find Your Freedom.

2.25+/- Acres

- Large Private Riverfront Lot
  - Coastal Lifestyle
- Located on Lockwood Folly River
- \* Channel has been maintained/dredged
  - "Safe-Harbor" for inclement weather
- 7 Miles from Atlantic Coastal Waterway

Don't miss this opportunity to live on a Riverfront lot. This lot has direct access to the deeper part of the river with 8' deep water directly off the lot's sea wall at low tide.

Listed by:
Dan McLemore 704-564-0351
Dan@themclemoregroup.com
Kevin McLemore 704-361-7151
Kevin@themclemoregroup.com