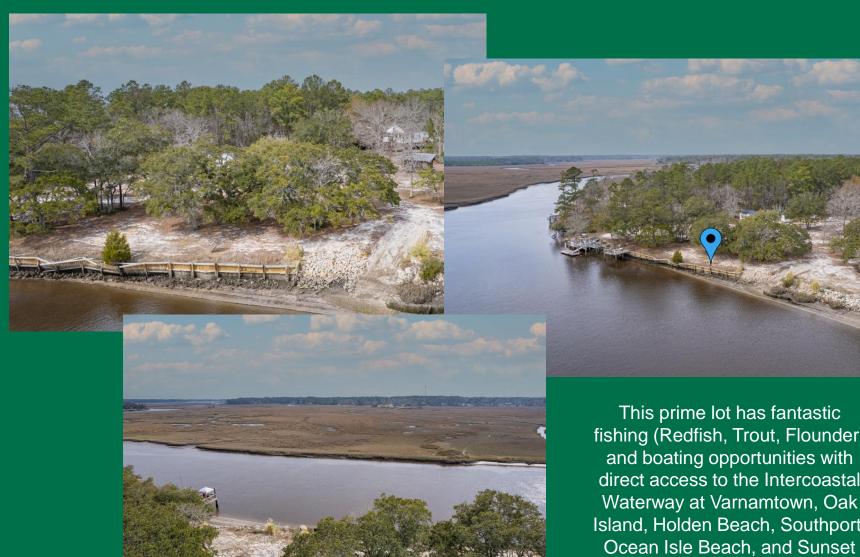

- Large Private Riverfront Lot
  - Coastal Lifestyle
- Located on Lockwood Folly River
- \* Channel has been maintained/dredged
  - "Safe-Harbor" for inclement weather
- 7 Miles from Atlantic Coastal Waterway

Don't miss this opportunity to live on a Riverfront lot. This lot has direct access to the deeper part of the river with 8' deep water directly off the lot's sea wall at low tide.

Listed by:
Dan McLemore 704-564-0351
Dan@themclemoregroup.com
Kevin McLemore 704-361-7151
Kevin@themclemoregroup.com

For the Golf-Pros', Golfing at Carolina National Golf Club and other Golf Courses are minutes away or even a short golf cart ride away.

fishing (Redfish, Trout, Flounder) direct access to the Intercoastal Waterway at Varnamtown, Oak Island, Holden Beach, Southport, Beach are a short boat ride or only a few minute's drive.