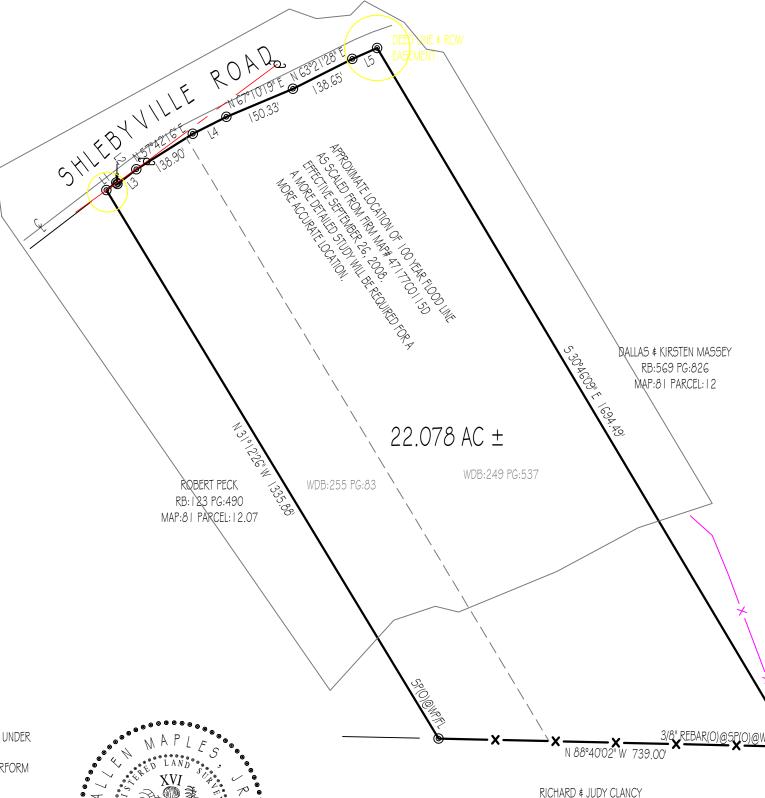

## NOTES: I. THIS SURVEY WAS CONDUCTED FROM THE CURRENT DEED OF RECORD AND IS SUBJECT TO ANY INFORMATION WHICH A TITLE SEARCH WOULD REVEAL 2. THIS SURVEY IS SUBJECT TO ANY EASEMENTS, RIGHTS OF WAYS, AND/OR LEASES WHICH COULD AFFECT THE PROPERTY. THIS PROPERTY IS NOT IN A FLOOD ZONE, TO THE BEST OF MY KNOWLEDGE, ACCORDING TO FIRM MAP #47 | 77CO | 15D. EFFECTIVE SEPTEMBER 26, 2008.

### <u>LEGEND</u>

- (NEW) (N) (O) (OLD)
- CENTERLINE
- POWER POLE д FENCELINE
- FENCE CORNER
- FL FENCE LINE
- WP WOOD POST
- SP STEEL POST

#### LINE BEARING DISTANCE N 52°35'34" E 25.99' 5 37°52'49" E 4.02' L2 50.02' N 52°07'11" E L3 N 63°21'28" E 78.47' N 65°56'31" E 56.36'

F: GEOID MODEL - GEOID 2018

WDB:351 PG:888 MAP: 13 PARCEL:6 COFFEE COUNTY

# FRANKIE GILBERT

SHELBYVILLE ROAD

| I OTH CIVIL DISTRICT    | TOTAL ACRES: 22.078 AC ± |
|-------------------------|--------------------------|
| WARREN COUNTY, TN       | SCALE: 1"=200'           |
| P/L:SEE PLAT            | DATE: 03/10/2025         |
| TAX MAP:81 PARCEL:12.05 | DRAWING: 25-07   A3      |