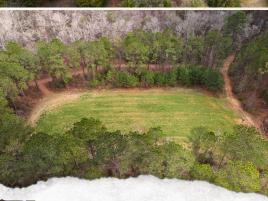

The Sumter 603 also expresses amazing versatilty with its captivating landscape: rolling terrain, hardwood bottoms, mature pine, and pastureland. Established food plots are in place with tower stands and feeders. This is pretty much a turnkey hunting and income-potential paradise.

#### PROPERTY INFORMATION:

- 603± Total Acres
- 265± Acre Hardwood Mixture
- 56± Acre Woody Wetlands
- 9± Acre Irrigated Ag Field
- 5± Acre Dove Field
- 2,000± SF Hunting Lodge
- Planted Pine Stands
- Hardwood Stands
- Pasture Land
- Wolf Creek Traverses Property
- Established Food Plots
- Two Fishing/Duck Ponds
- 40x60 Pole Barn
- 20x40 Pole Barn