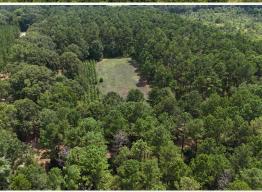

#### PROPERTY INFORMATION:

- 603± Total Acres
- 265± Acre Hardwood Mixture
- 56± Acre Woody Wetlands
- 9± Acre Irrigated Ag Field
- 5± Acre Dove Field
- 2,000± SF Hunting Lodge
- Planted Pine Stands
- Hardwood Stands
- Pasture Land
- Wolf Creek Traverses Property
- Established Food Plots
- Two Fishing/Duck Ponds
- 40x60 Pole Barn
- 20x40 Pole Barn

Not only will the trophy wildlife hunting captivate you but the income potential is also endless. From mature pine stands, to hardwoods, to Loblolly Elite that was planted in January 2022, the current and future timber investment is immediately obvious. Approximately nine acres of irrigated agriculture field can be leased out for farming.