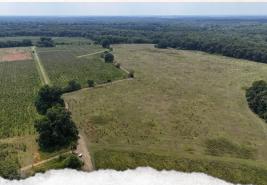

Not only will the trophy wildlife hunting captivate you but the income potential is also endless. From mature pine stands, to hardwoods, to Loblolly Elite that was planted in January 2022, the current and future timber investment is immediately obvious. Approximately nine acres of irrigated agriculture field can be leased out for farming.

The Sumter 603 also expresses amazing versatilty with its captivating landscape: rolling terrain, hardwood bottoms, mature pine, and pastureland. Established food plots are in place with tower stands and feeders. This is pretty much a turnkey hunting and income-potential paradise.