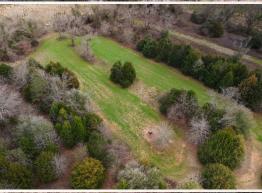

#### PROPERTY INFORMATION:

- 603± Total Acres
- 265± Acre Hardwood Mixture
- 56± Acre Woody Wetlands
- 9± Acre Irrigated Ag Field
- 5± Acre Dove Field
- 2,000± SF Hunting Lodge
- Planted Pine Stands
- Hardwood Stands
- Pasture Land
- Wolf Creek Traverses Property
- Established Food Plots
- Two Fishing/Duck Ponds
- 40x60 Pole Barn
- 20x40 Pole Barn

Not only will the trophy wildlife hunting captivate you but the income potential is also endless. From mature pine stands, to hardwoods, to Loblolly Elite that was planted in January 2022, the current and future timber investment is immediately obvious. Approximately nine acres of irrigated agriculture field can be leased out for farming.