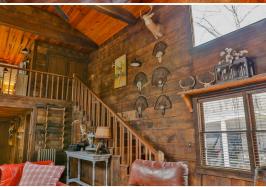

### **MORE ABOUT THE SUMTER 603**

ENJOY THE 2,000± SQUARE FOOT LODGE WITH FRIENDS AND FAMILY! Featuring four bedrooms, a living area, two full baths, a laundry room and full kitchen, there is plenty of space for everyone. The back deck provides a beautiful view of a hardwood bottom and a covered gazebo grilling area is a great place to hang out and tell stories. Just outside the lodge, you will find a 20'x30' shop to store ATV's and UTV's. Additionally, there are two pole barns for storing tractors and implements to keep them out of the weather.

#### THE LODGE

GER SHALLTOWN

#### THE LODGE