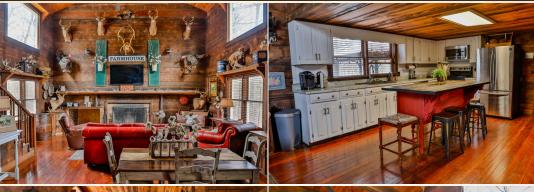

### **MORE ABOUT THE SUMTER 603**

ENJOY THE 2,000± SQUARE FOOT LODGE WITH FRIENDS AND FAMILY! Featuring four bedrooms, a living area, two full baths, a laundry room and full kitchen, there is plenty of space for everyone. The back deck provides a beautiful view of a hardwood bottom and a covered gazebo grilling area is a great place to hang out and tell stories. Just outside the lodge, you will find a 20'x30' shop to store ATV's and UTV's. Additionally, there are two pole barns for storing tractors and implements to keep them out of the weather.

#### THE LODGE

GER SHALLTOWN

#### THE LODGE