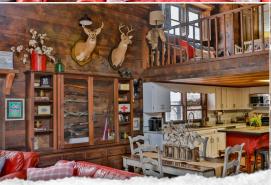

### **MORE ABOUT THE SUMTER 603**

ENJOY THE 2,000± SQUARE FOOT LODGE WITH FRIENDS AND FAMILY! Featuring four bedrooms, a living area, two full baths, a laundry room and full kitchen, there is plenty of space for everyone. The back deck provides a beautiful view of a hardwood bottom and a covered gazebo grilling area is a great place to hang out and tell stories. Just outside the lodge, you will find a 20'x30' shop to store ATV's and UTV's. Additionally, there are two pole barns for storing tractors and implements to keep them out of the weather.