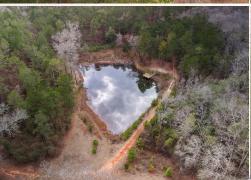

### **MORE ABOUT THE SUMTER 603**

THERE ARE TWO PONDS THAT OFFER FISHING AS WELL AS SOME OF THE BEST DUCK HUNTING THIS AREA CAN OFFER. Wolf Creek runs through the middle of the property providing a year-round water source for those trophy whitetails to travel. Multiple established food plots are in place to keep those whitetail and turkey happy, they will have no reason to leave your place. An established road system runs throughout the entire property with a multitude of sub-trails for easy access to all the hardwood hunting areas.

#### PROPERTY INFORMATION:

- 603± Total Acres
- 265± Acre Hardwood Mixture
- 56± Acre Woody Wetlands
- 9± Acre Irrigated Ag Field
- 5± Acre Dove Field
- 2,000± SF Hunting Lodge
- Planted Pine Stands
- Hardwood Stands
- Pasture Land
- Wolf Creek Traverses Property
- Established Food Plots
- Two Fishing/Duck Ponds
- 40x60 Pole Barn
- 20x40 Pole Barn