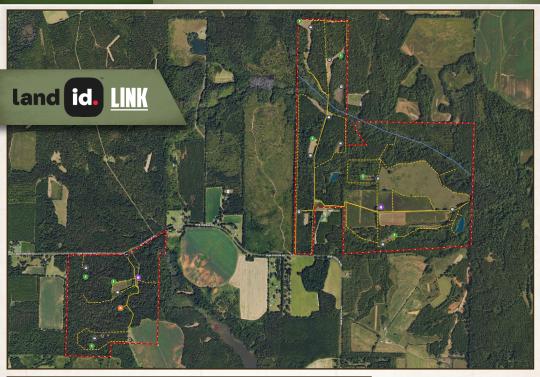

#### PROPERTY INFORMATION:

- 603± Total Acres
- 265± Acre Hardwood Mixture
- 56± Acre Woody Wetlands
- 9± Acre Irrigated Ag Field
- 5± Acre Dove Field
- 2,000± SF Hunting Lodge
- Planted Pine Stands
- Hardwood Stands
- Pasture Land
- Wolf Creek Traverses Property
- Established Food Plots
- Two Fishing/Duck Ponds
- 40x60 Pole Barn
- 20x40 Pole Barn

### **MORE ABOUT THE SUMTER 603**

THERE ARE TWO PONDS THAT OFFER FISHING AS WELL AS SOME OF THE BEST DUCK HUNTING THIS AREA CAN OFFER. Wolf Creek runs through the middle of the property providing a year-round water source for those trophy whitetails to travel. Multiple established food plots are in place to keep those whitetail and turkey happy, they will have no reason to leave your place. An established road system runs throughout the entire property with a multitude of sub-trails for easy access to all the hardwood hunting areas.

The Sumter 603 also expresses amazing versatilty with its captivating landscape: rolling terrain, hardwood bottoms, mature pine, and pastureland. Established food plots are in place with tower stands and feeders. This is pretty much a turnkey hunting and income-potential paradise.