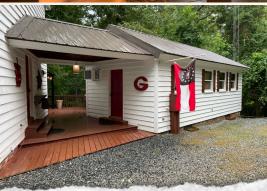

#### THE PROPERTY

### **MORE ABOUT THE SUMTER 603**

ENJOY THE 2,000± SQUARE FOOT LODGE WITH FRIENDS AND FAMILY! Featuring four bedrooms, a living area, two full baths, a laundry room and full kitchen, there is plenty of space for everyone. The back deck provides a beautiful view of a hardwood bottom and a covered gazebo grilling area is a great place to hang out and tell stories. Just outside the lodge, you will find a 20'x30' shop to store ATV's and UTV's. Additionally, there are two pole barns for storing tractors and implements to keep them out of the weather.