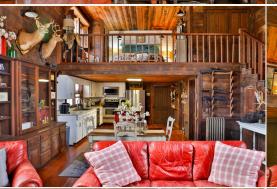

### **MORE ABOUT THE SUMTER 603**

ENJOY THE 2,000± SQUARE FOOT LODGE WITH FRIENDS AND FAMILY! Featuring four bedrooms, a living area, two full baths, a laundry room and full kitchen, there is plenty of space for everyone. The back deck provides a beautiful view of a hardwood bottom and a covered gazebo grilling area is a great place to hang out and tell stories. Just outside the lodge, you will find a 20'x30' shop to store ATV's and UTV's. Additionally, there are two pole barns for storing tractors and implements to keep them out of the weather.

#### THE LODGE

GER SHALLTOWN

#### THE LODGE