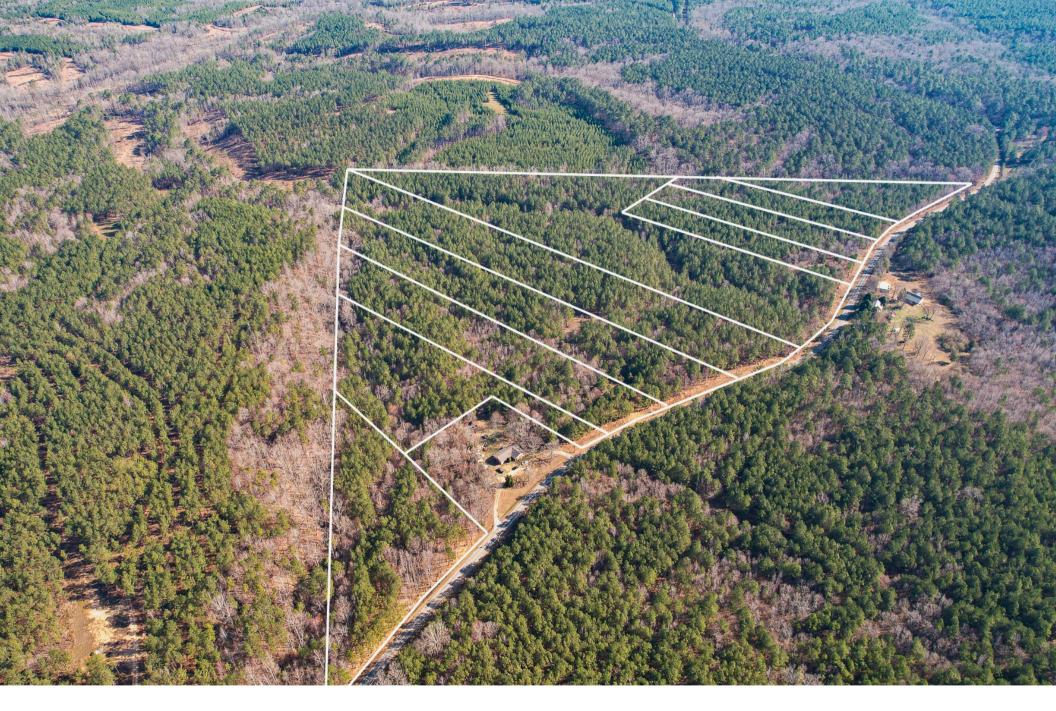

## **Parcel Overview**

00 Neal Shoals Road | Jonesville, SC Union County Tax ID: 087-00-00-014.000

### Property Highlights

- Unrestricted
  - Mobile/Modular homes allowed
- Rolling topography
- Mixture of pines and hardwoods
- Creek access

### Location Highlights

- ±15 min to Union
- ±30 min to Chester
- ±35 min to York
- ±40 min to Gaffney
- ±45 min to Spartanburg