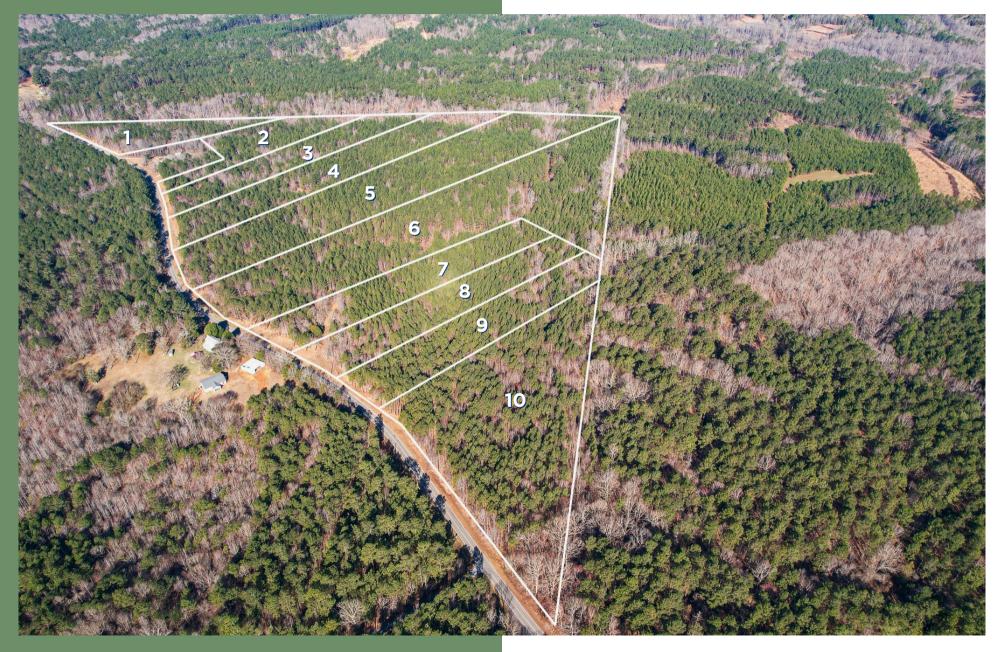

#### Offering Summary

| Lot 1:  | ±2.48 Acres   \$30,000   |
|---------|--------------------------|
| Lot 2:  | ±4.4 Acres   \$50,000    |
| Lot 3:  | ±5.89 Acres   \$60,000   |
| Lot 4:  | ±7.79 Acres   \$80,000   |
| Lot 5:  | ±12.37 Acres   \$125,000 |
| Lot 6:  | ±18.04 Acres   \$200,000 |
| Lot 7:  | ±3 Acres   \$40,000      |
| Lot 8:  | ±3 Acres   \$40,000      |
| Lot 9:  | ±3 Acres   \$40,000      |
| Lot 10: | ±4.41 Acres   \$50,000   |
|         |                          |

Acreage, taxes, utilities and lot dimensions to be verified by Buyer and/or Buyers agent