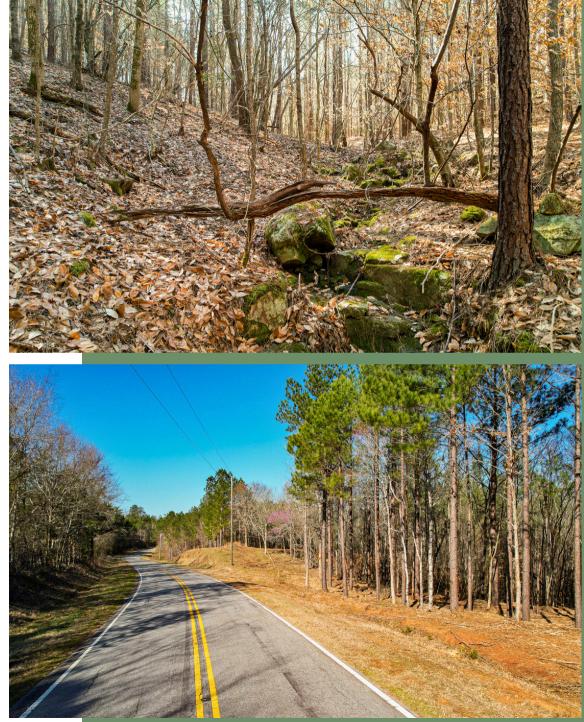

Shoals Rd**

Jonesville, SC 29379

### Property Highlights

- Unrestricted
  - Mobile/Modular homes allowed
- Rolling topography
- Mixture of pines and hardwoods
- Creek access

### Location Highlights

- ±15 min to Union
- ±30 min to Chester
- ±35 min to York
- ±40 min to Gaffney
- ±45 min to Spartanburg

#### Offering Summary

| Lot 1:  | ±2.48 Acres   \$30,000   |
|---------|--------------------------|
| Lot 2:  | ±4.4 Acres   \$50,000    |
| Lot 3:  | ±5.89 Acres   \$60,000   |
| Lot 4:  | ±7.79 Acres   \$80,000   |
| Lot 5:  | ±12.37 Acres   \$125,000 |
| Lot 6:  | ±18.04 Acres   \$200,000 |
| Lot 7:  | ±3 Acres   \$40,000      |
| Lot 8:  | ±3 Acres   \$40,000      |
| Lot 9:  | ±3 Acres   \$40,000      |
| Lot 10: | ±4.41 Acres   \$50,000   |
|         |                          |



Acreage, taxes, utilities and lot dimensions to be verified by Buyer and/or Buyers agent

# **Property Photos**

A DECEMBER OF THE PARTY OF THE

## Мар Jonesville, SC



### **Contact Information**

## LAND IS MORE THAN DIRT. IT'S YOUR LEGACY.

Whether you're building on a dream or managing generational wealth, the land you choose to call home is deeply personal.

People. Loyalty. Trust. These are the foundations of our approach to real estate. We connect people to places. We guide development for future generations. And, we transform your vision of the "good life" into your everyday life.



#### **Josh Hester**

336.567.7186

jhester@reedypg.com

864.546.0342 adrake@reedypg.com