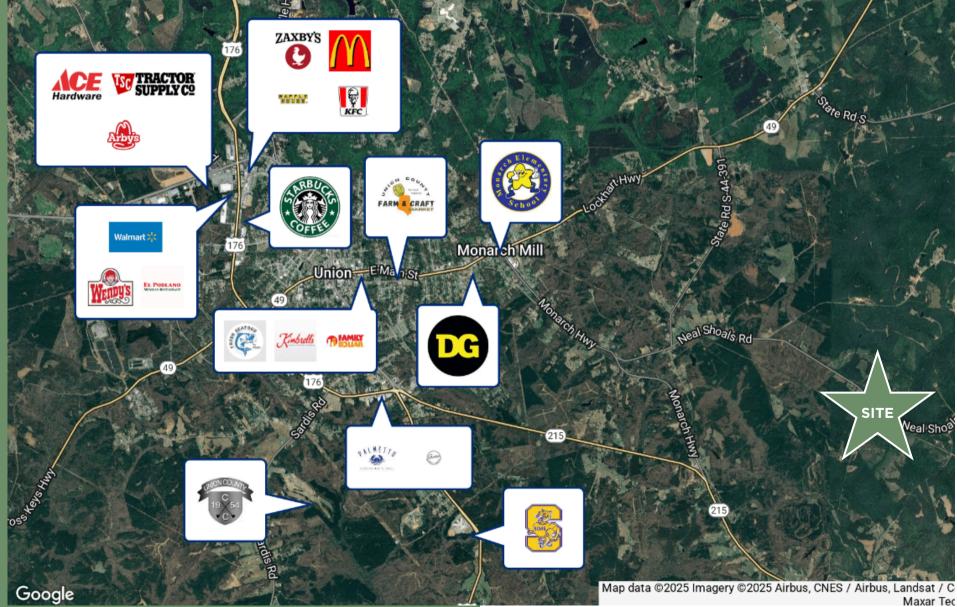

access

### Location Highlights

- ±15 min to Union
- ±30 min to Chester
- ±35 min to York
- ±40 min to Gaffney
- ±45 min to Spartanburg

#### Offering Summary

| Lot 1:  | ±2.48 Acres   \$30,000   |
|---------|--------------------------|
| Lot 2:  | ±4.4 Acres   \$50,000    |
| Lot 3:  | ±5.89 Acres   \$60,000   |
| Lot 4:  | ±7.79 Acres   \$80,000   |
| Lot 5:  | ±12.37 Acres   \$125,000 |
| Lot 6:  | ±18.04 Acres   \$200,000 |
| Lot 7:  | ±3 Acres   \$40,000      |
| Lot 8:  | ±3 Acres   \$40,000      |
| Lot 9:  | ±3 Acres   \$40,000      |
| Lot 10: | ±4.41 Acres   \$50,000   |
|         |                          |



Acreage, taxes, utilities and lot dimensions to be verified by Buyer and/or Buyers agent

# **Property Photos**

A DECEMBER OF THE PARTY OF THE

## Мар Jonesville, SC



### **Contact Information**

## LAND IS MORE THAN DIRT. IT'S YOUR LEGACY.

Whether you're building on a dream or managing generational wealth, the land you choose to call home is deeply personal.

People. Loyalty. Trust. These are the foundations of our approach to real estate. We connect people to places. We guide development for future generations. And, we transform your vision of the "good life" into your everyday life.



#### **Josh Hester**

336.567.7186

jhester@reedypg.com

864.546.0342 adrake@reedypg.com