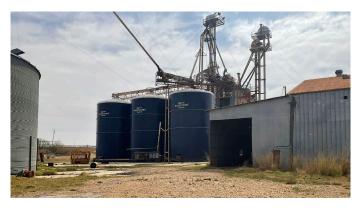

#### DESCRIPTION

Formerly operating as the Carrizo Feed Lot, this property has a lot to offer. While many of the pens are still in place, there is still ample brush cover for recreation/wildlife. The improvements cover  $75\pm$  acres, with the remaining  $207\pm$  acres in native brush/regrowth. The property sets up as a great mixed-use cattle and hunting property.