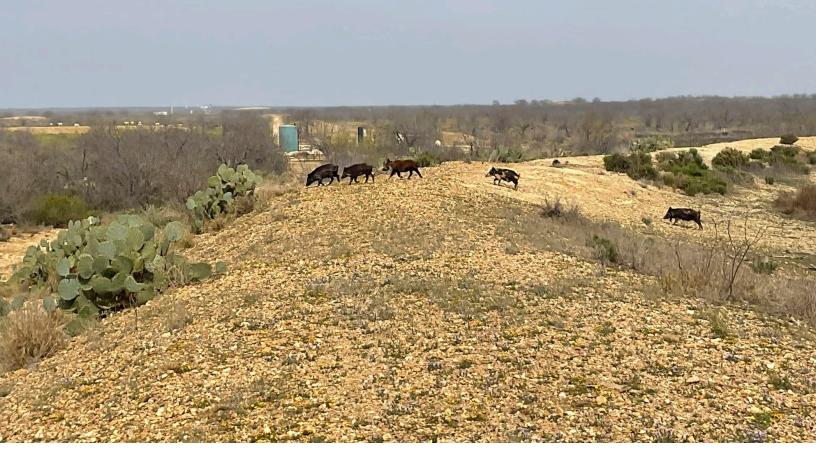

#### DESCRIPTION

Formerly operating as the Carrizo Feed Lot, this property has a lot to offer. While many of the pens are still in place, there is still ample brush cover for recreation/wildlife. The improvements cover  $75\pm$  acres, with the remaining  $207\pm$  acres in native brush/regrowth. The property sets up as a great mixed-use cattle and hunting property.