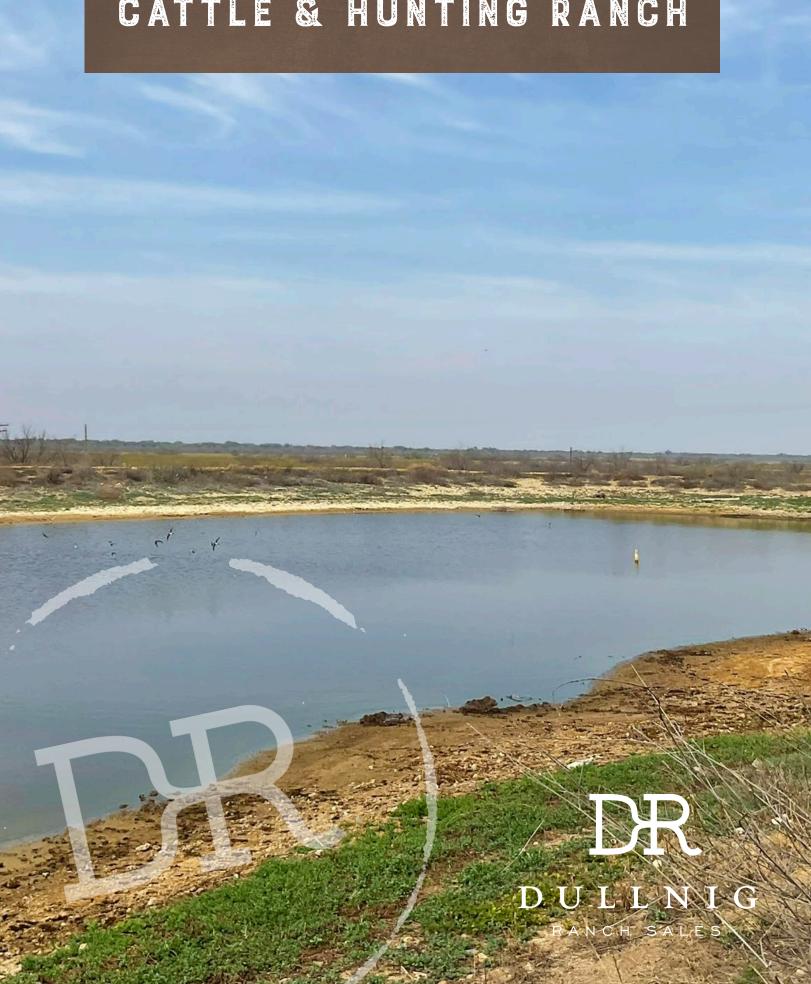

#### WATER

There are 2 water wells and a large pond. There is a TCEQ permit in place from the former feed lot, which is set to expire in July of 2024.

282± Acres
Dimmit County