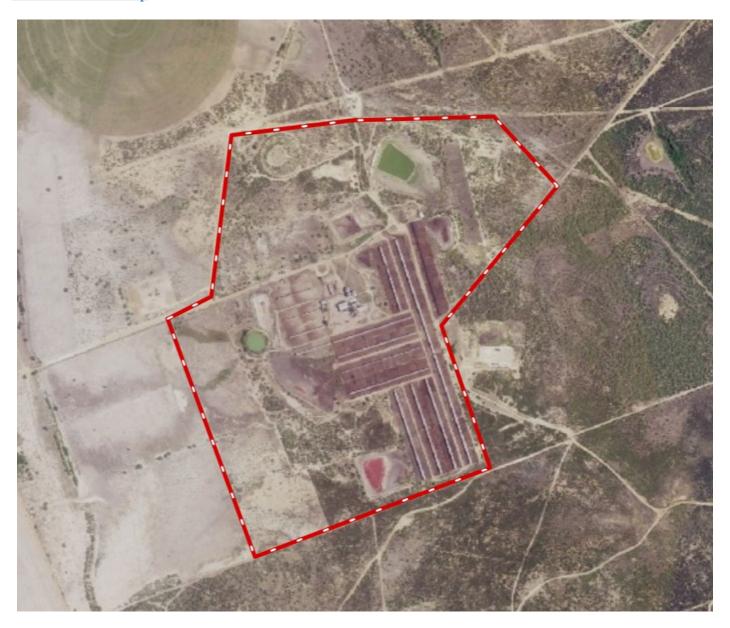

#### DESCRIPTION

Formerly operating as the Carrizo Feed Lot, this property has a lot to offer. While many of the pens are still in place, there is still ample brush cover for recreation/wildlife. The improvements cover  $75\pm$  acres, with the remaining  $207\pm$  acres in native brush/regrowth. The property sets up as a great mixed-use cattle and hunting property.

#### **IMPROVEMENTS**

There is a small office which would make a great hunter's cabin. Perimeter fencing and road system in place

#### WATER

There are 2 water wells and a large pond. There is a TCEQ permit in place from the former feed lot, which is set to expire in July of 2024.

282± Acres
Dimmit County