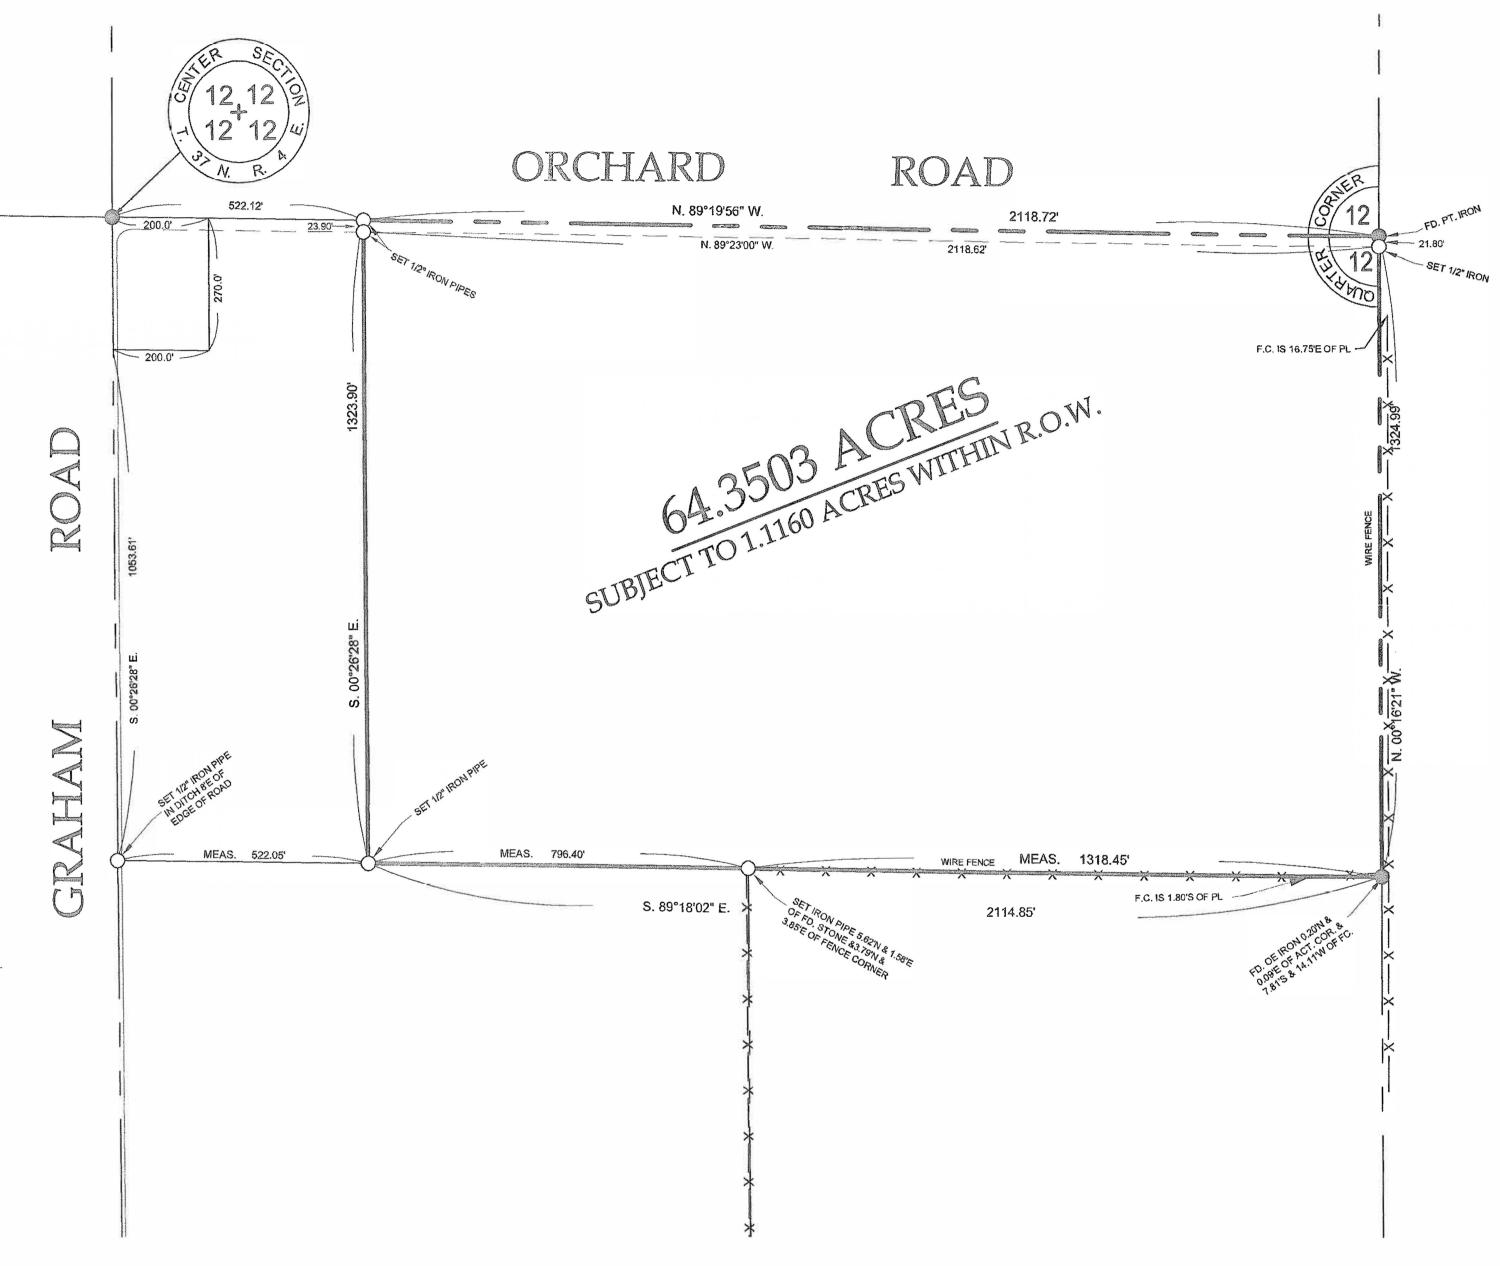

## BOUNDARY SURVEY

## LEGAL DESCRIPTION:

THAT PART OF THE SOUTHEAST QUARTER OF SECTION 12, TOWNSHIP 37 NORTH, RANGE 4 EAST OF THE THIRD PRINCIPAL MERIDIAN BEING DESCRIBED BY COMMENCING AT THE NORTHWEST CORNER OF SAID SOUTHEAST QUARTER OF SECTION 12; THENCE SOUTH 89 DEGREES 19 MINUTES 56 SECONDS EAST ALONG THE NORTH LINE OF SAID SOUTHEAST QUARTER, A DISTANCE OF 522.12 FEET FOR THE POINT OF BEGINNING; THENCE SOUTH 00 DEGREES 26 MINUTES 28 SECONDS EAST PARALLEL WITH THE WEST LINE OF SAID SOUTHEAST QUARTER, A DISTANCE OF 1323.90 FEET TO THE SOUTH LINE OF THE NORTH HALF OF SAID SOUTHEAST QUARTER SECTION; THENCE SOUTH 89 DEGREES 18 MINUTES 02 SECONDS EAST ALONG SAID SOUTH LINE, A DISTANCE OF 2114.85 FEET TO THE SOUTHEAST CORNER OF SAID NORTH HALF OF THE SOUTHEAST QUARTER OF SECTION 12; THENCE NORTH 00 DEGREES 16 MINUTES 21 SECONDS WEST ALONG THE EAST LINE OF SAID QUARTER SECTION, A DISTANCE OF 1324.99 FEET TO THE NORTHEAST CORNER OF SAID SOUTHEAST QUARTER OF SECTION 12; THENCE NORTH 89 DEGREES 19 MINUTES 56 SECONDS WEST ALONG THE NORTH LINE OF SAID QUARTER SECTION, A DISTANCE OF 2118.72 FEET TO THE POINT OF BEGINNING CONTAINING 64.3503 ACRES MORE OR LESS IN THE TOWNSHIP OF VICTOR, DEKALB COUNTY, ILLINOIS.