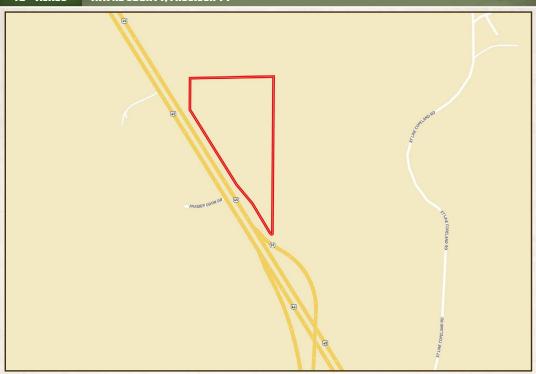

#### **LOCATION:**

- Highway 45 State Line, MS 30362
- Wayne County
- 8± Miles S of Buckatunna
- 16± Miles S of Waynesboro
- 63± Miles N of Mobile

#### **COORDINATES:**

• 31.4622, -88.46817