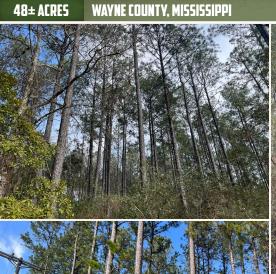

#### PROPERTY INFORMATION:

- 48± Acres
- 35± Year-Old Pine Plantation
- Scattered Hardwoods
- Paved Road Frontage

TRESTON COCHRAN | LAND SPECIALIST C: 601-410-5702 | treston@smalltownproperties.com

HUNTER WADLEY | LAND SPECIALIST C: 601-410-1992 | hunter.wadley@smalltownproperties.com

### **WELCOME TO THE WAYNE 48**

ARE YOU LOOKING FOR A TIMBER INVESTMENT WITH THE POTENTIAL OF AN IMMEDIATE RETURN? Welcome to the Wayne 48, located off Highway 45 approximately 16 miles south of Waynesboro, MS, and roughly eight miles south of Buckatunna. This 48± acre Wayne County tract is nestled in the heart of the Pine Belt, boasting a 35± year-old pine plantation. The timber stand is ready for harvest, which covers the vast majority of the property with scattered hardwoods in the low-lying areas. The Wayne 48 could be developed to fit your wants and needs as a clean slate after harvesting timber. With frontage on Highway 45, this tract offers quick access for hunting while also watching your investment grow.