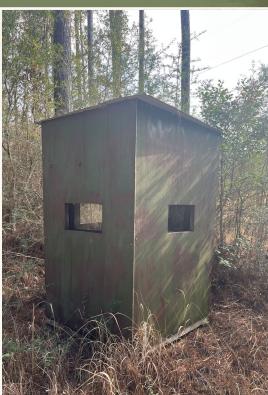

### **WELCOME TO THE WAYNE 48**

ARE YOU LOOKING FOR A TIMBER INVESTMENT WITH THE POTENTIAL OF AN IMMEDIATE RETURN? Welcome to the Wayne 48, located off Highway 45 approximately 16 miles south of Waynesboro, MS, and roughly eight miles south of Buckatunna. This 48± acre Wayne County tract is nestled in the heart of the Pine Belt, boasting a 35± year-old pine plantation. The timber stand is ready for harvest, which covers the vast majority of the property with scattered hardwoods in the low-lying areas. The Wayne 48 could be developed to fit your wants and needs as a clean slate after harvesting timber. With frontage on Highway 45, this tract offers quick access for hunting while also watching your investment grow.

> Contact Hunter Wadley or Treston Cochran to set up a showing today.













HUNTING PROPERTIES & REAL ESTATE™ HUNTER WADLEY | LAND SPECIALIST C: 601-410-1992 | hunter.wadley@smalltownproperties.com





TRESTON COCHRAN | LAND SPECIALIST C: 601-410-5702 | treston@smalltownproperties.com

HUNTER WADLEY | LAND SPECIALIST C: 601-410-1992 | hunter.wadley@smalltownproperties.com







C: 601-410-5702 | treston@smalltownproperties.com 2121 5th St., Ste 206 - Meridian, MS 39301 | O: 769-760-0005 | smalltownproperties.com [https://doi.org/10.1001/

C: 601-410-1992 | hunter.wadley@smalltownproperties.com