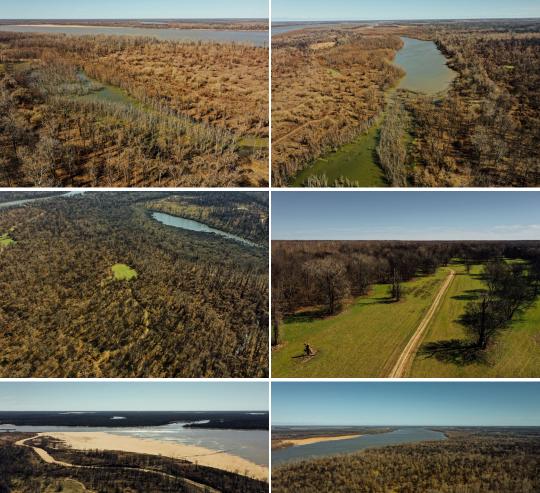

# WELCOME TO SMITH POINT HUNTING CLUB

**WELCOME TO SMITH POINT HUNTING CLUB, LOCATED ALONG THE MIGHTY MISSISSIPPI RIVER IN BOLIVAR COUNTY, MS!** Smith Point offers access to more than 6,725± acres and has been producing trophy caliber whitetails for many years, and it's only getting better. The property enjoys a gated entrance at the Mississippi Levee and over 10 miles of frontage on the Mississippi River. In addition to deer hunting, there is also prime hunting for turkey, duck, hogs, dove, rabbit, and squirrel. Don't forget your fishing pole. You will have great fishing on the 315± acre Old River Lake, and for those wanting monster catfish, the Mississippi River is just minutes away. During the summer months you will find a giant sandbar along the river for the kids to ride four-wheelers, camp, and boat. The property is professionally managed by a wildlife biologist and overseen by a caretaker. Bring the family and get ready to make your own memories along the Mighty Mississippi River.

### **PROPERTY INFORMATION:**

- 4,263± Acres of Prime Hardwood River Bottom
- Additional 2,465± Leased Acres
- 41 Total Shares

F-SAAS

- Annual Dues \$5000
- 10± Miles of Mississippi River Frontage
- Trophy Whitetail, Turkey, Duck, Hogs, Dove, Squirrel (Deer Harvested in Excess of 190")
- Fishing in 315± Acre Old River Lake
- 200± Acres of Food Plots
- 6 Duck Structures Depending on Water Levels (Sloughs & Backwater)
- Game Processing Building with Walk-In Cooler
- Full-Time Caretaker & Game Dresser on Site
- Professionally Managed by a Wildlife Biologist
- Membership Subject to Club Approval
- Additional Share Available