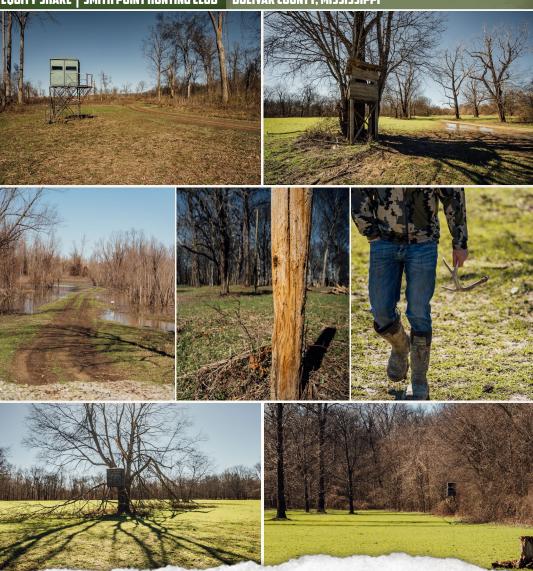

### **PROPERTY INFORMATION:**

- 4,263± Acres of Prime Hardwood River Bottom
- Additional 2,465± Leased Acres
- 41 Total Shares

F-SAAS

- Annual Dues \$5000
- 10± Miles of Mississippi River Frontage
- Trophy Whitetail, Turkey, Duck, Hogs, Dove, Squirrel (Deer Harvested in Excess of 190")
- Fishing in 315± Acre Old River Lake
- 200± Acres of Food Plots
- 6 Duck Structures Depending on Water Levels (Sloughs & Backwater)
- Game Processing Building with Walk-In Cooler
- Full-Time Caretaker & Game Dresser on Site
- Professionally Managed by a Wildlife Biologist
- Membership Subject to Club Approval
- Additional Share Available

# WELCOME TO SMITH POINT HUNTING CLUB

**WELCOME TO SMITH POINT HUNTING CLUB, LOCATED ALONG THE MIGHTY MISSISSIPPI RIVER IN BOLIVAR COUNTY, MS!** Smith Point offers access to more than 6,725± acres and has been producing trophy caliber whitetails for many years, and it's only getting better. The property enjoys a gated entrance at the Mississippi Levee and over 10 miles of frontage on the Mississippi River. In addition to deer hunting, there is also prime hunting for turkey, duck, hogs, dove, rabbit, and squirrel. Don't forget your fishing pole. You will have great fishing on the 315± acre Old River Lake, and for those wanting monster catfish, the Mississippi River is just minutes away. During the summer months you will find a giant sandbar along the river for the kids to ride four-wheelers, camp, and boat. The property is professionally managed by a wildlife biologist and overseen by a caretaker. Bring the family and get ready to make your own memories along the Mighty Mississippi River.