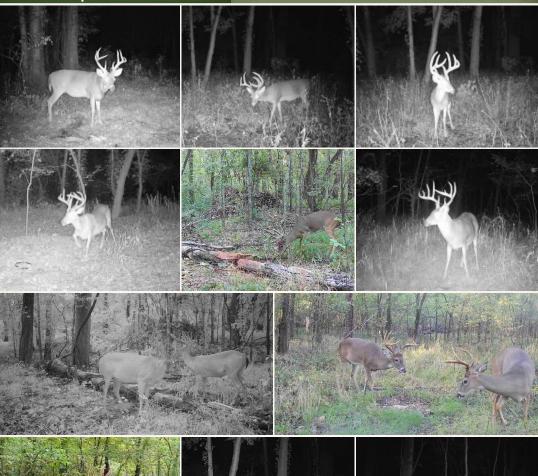

### **PROPERTY INFORMATION:**

- 4,263± Acres of Prime Hardwood River Bottom
- Additional 2,465± Leased Acres
- 41 Total Shares

F-SAAS

- Annual Dues \$5000
- 10± Miles of Mississippi River Frontage
- Trophy Whitetail, Turkey, Duck, Hogs, Dove, Squirrel (Deer Harvested in Excess of 190")
- Fishing in 315± Acre Old River Lake
- 200± Acres of Food Plots
- 6 Duck Structures Depending on Water Levels (Sloughs & Backwater)
- Game Processing Building with Walk-In Cooler
- Full-Time Caretaker & Game Dresser on Site
- Professionally Managed by a Wildlife Biologist
- Membership Subject to Club Approval
- Additional Share Available

# WELCOME TO SMITH POINT HUNTING CLUB

**WELCOME TO SMITH POINT HUNTING CLUB, LOCATED ALONG THE MIGHTY MISSISSIPPI RIVER IN BOLIVAR COUNTY, MS!** Smith Point offers access to more than 6,725± acres and has been producing trophy caliber whitetails for many years, and it's only getting better. The property enjoys a gated entrance at the Mississippi Levee and over 10 miles of frontage on the Mississippi River. In addition to deer hunting, there is also prime hunting for turkey, duck, hogs, dove, rabbit, and squirrel. Don't forget your fishing pole. You will have great fishing on the 315± acre Old River Lake, and for those wanting monster catfish, the Mississippi River is just minutes away. During the summer months you will find a giant sandbar along the river for the kids to ride four-wheelers, camp, and boat. The property is professionally managed by a wildlife biologist and overseen by a caretaker. Bring the family and get ready to make your own memories along the Mighty Mississippi River.