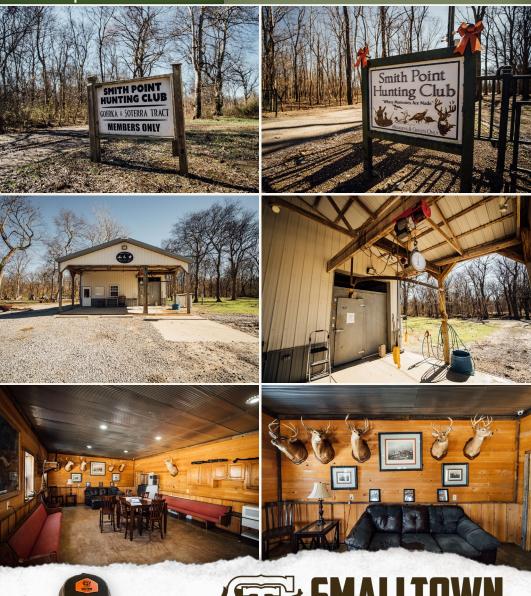

# SMITH POINT HUNTING CLUB

### **PROPERTY INFORMATION:**

- 4,263± Acres of Prime Hardwood River Bottom
- Additional 2,465± Leased Acres
- 41 Total Shares

F-SAAS

- Annual Dues \$5000
- 10± Miles of Mississippi River Frontage
- Trophy Whitetail, Turkey, Duck, Hogs, Dove, Squirrel (Deer Harvested in Excess of 190")
- Fishing in 315± Acre Old River Lake
- 200± Acres of Food Plots
- 6 Duck Structures Depending on Water Levels (Sloughs & Backwater)
- Game Processing Building with Walk-In Cooler
- Full-Time Caretaker & Game Dresser on Site
- Professionally Managed by a Wildlife Biologist
- Membership Subject to Club Approval
- Additional Share Available

# WELCOME TO SMITH POINT HUNTING CLUB

**WELCOME TO SMITH POINT HUNTING CLUB, LOCATED ALONG THE MIGHTY MISSISSIPPI RIVER IN BOLIVAR COUNTY, MS!** Smith Point offers access to more than 6,725± acres and has been producing trophy caliber whitetails for many years, and it's only getting better. The property enjoys a gated entrance at the Mississippi Levee and over 10 miles of frontage on the Mississippi River. In addition to deer hunting, there is also prime hunting for turkey, duck, hogs, dove, rabbit, and squirrel. Don't forget your fishing pole. You will have great fishing on the 315± acre Old River Lake, and for those wanting monster catfish, the Mississippi River is just minutes away. During the summer months you will find a giant sandbar along the river for the kids to ride four-wheelers, camp, and boat. The property is professionally managed by a wildlife biologist and overseen by a caretaker. Bring the family and get ready to make your own memories along the Mighty Mississippi River.