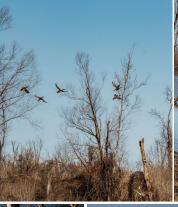

### **PROPERTY INFORMATION:**

- 4,263± Acres of Prime Hardwood River Bottom
- Additional 2,465± Leased Acres
- 41 Total Shares

F-SAAS

- Annual Dues \$5000
- 10± Miles of Mississippi River Frontage
- Trophy Whitetail, Turkey, Duck, Hogs, Dove, Squirrel (Deer Harvested in Excess of 190")
- Fishing in 315± Acre Old River Lake
- 200± Acres of Food Plots
- 6 Duck Structures Depending on Water Levels (Sloughs & Backwater)
- Game Processing Building with Walk-In Cooler
- Full-Time Caretaker & Game Dresser on Site
- Professionally Managed by a Wildlife Biologist
- Membership Subject to Club Approval
- Additional Share Available

# WELCOME TO SMITH POINT HUNTING CLUB

**WELCOME TO SMITH POINT HUNTING CLUB, LOCATED ALONG THE MIGHTY MISSISSIPPI RIVER IN BOLIVAR COUNTY, MS!** Smith Point offers access to more than 6,725± acres and has been producing trophy caliber whitetails for many years, and it's only getting better. The property enjoys a gated entrance at the Mississippi Levee and over 10 miles of frontage on the Mississippi River. In addition to deer hunting, there is also prime hunting for turkey, duck, hogs, dove, rabbit, and squirrel. Don't forget your fishing pole. You will have great fishing on the 315± acre Old River Lake, and for those wanting monster catfish, the Mississippi River is just minutes away. During the summer months you will find a giant sandbar along the river for the kids to ride four-wheelers, camp, and boat. The property is professionally managed by a wildlife biologist and overseen by a caretaker. Bring the family and get ready to make your own memories along the Mighty Mississippi River.