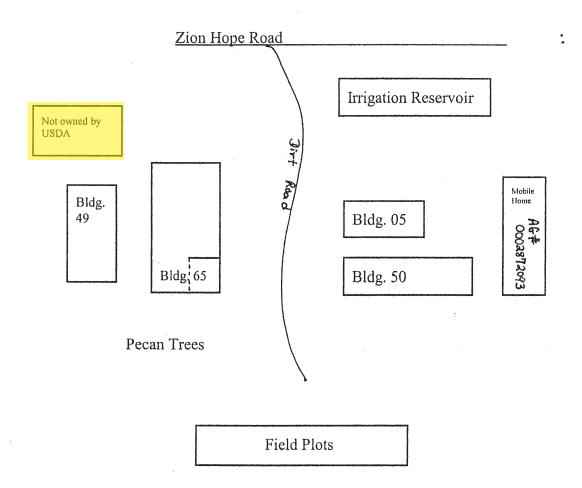

## Building Inventory/Identification of Exempt Property owned by USDA-ARS at Belflower Farm, Tifton, GA

The building highlighted in yellow will sell with the property. The remaining buildings are property of USDA. Please refer to Page 2, Section 9 of the lease agreement.

| USDA / Bldg. No. | Description of Property                              | Year |
|------------------|------------------------------------------------------|------|
| Bldg. #49        | Implement Shelter (24x48)                            | 1982 |
| Bldg. #50        | Farm Shop/Office                                     | 1982 |
| Bldg. #65        | Enclosed Shop (25x25) and Equipment Shelter (50x150) | 1994 |
| AG#0002872093    | Mobile Home                                          | 1998 |
| Bldg. #5         | Storage Bldg.                                        | 1999 |