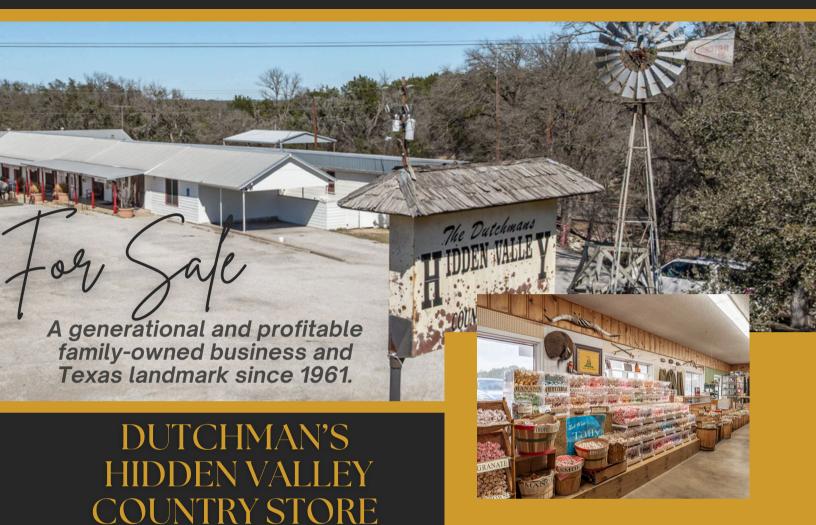

## www.cobbranchproperties.com

3408 N US HIGHWAY 281, HAMILTON, TEXAS 76531 4 ACRES | MLS#: 20874910

## OFFERED FOR SALE \$1,999,000

- Historial Landmark
- 24,750 sq.ft. commercial/retail business
- Homemade pecan & peanut brittle
- Texas art & antiques
- Handcrafted taffy & chocolates
- Unique gifts, candles & lotions
- A famous deli & Smokehouse serving up oldfashioned flavors
- Own a piece of Texas history & charm
- Turnkey business with staff already in place
- Prime location on a high-traffic highway in a growing tourism hub
- Huge potential for expansion in retail, dining & the Smokehouse