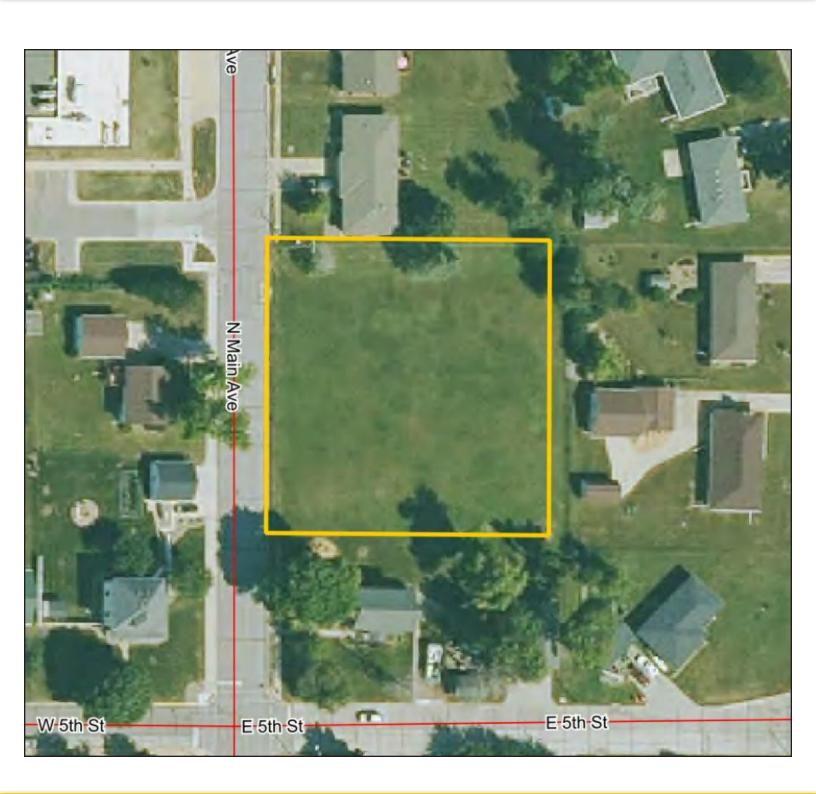

## **AERIAL PHOTO**

0.79 Acres, m/l, Story County, IA

#### Location

Located within the city limits of Huxley, lowa on the east side of N Main Ave.