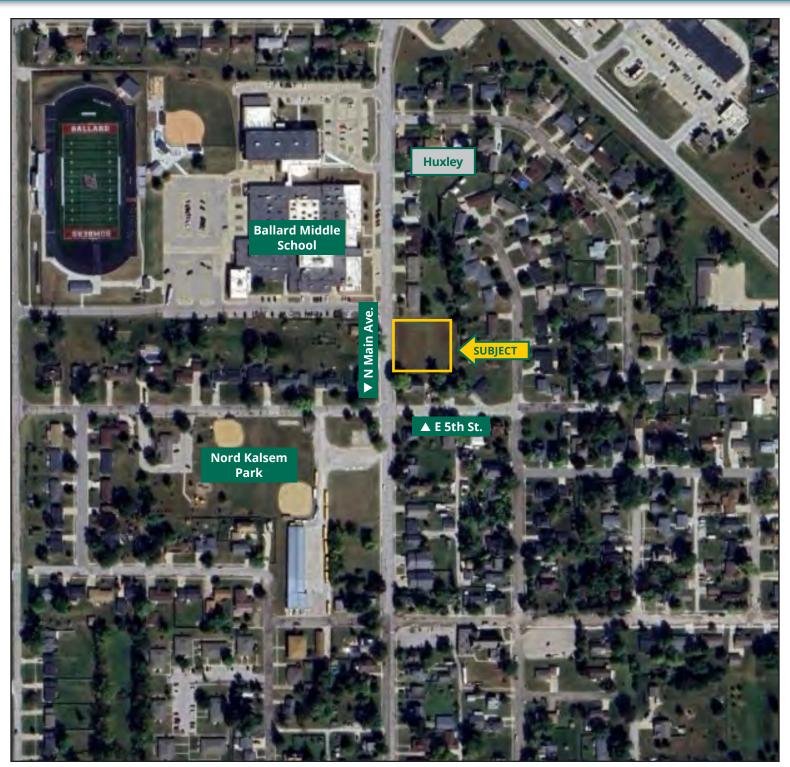

## **LOCATION MAP**

Story County, IA

©2020 Google - Imagery Date: 10/4/2024

#### Location

Located within the city limits of Huxley, lowa on the east side of N Main Ave.