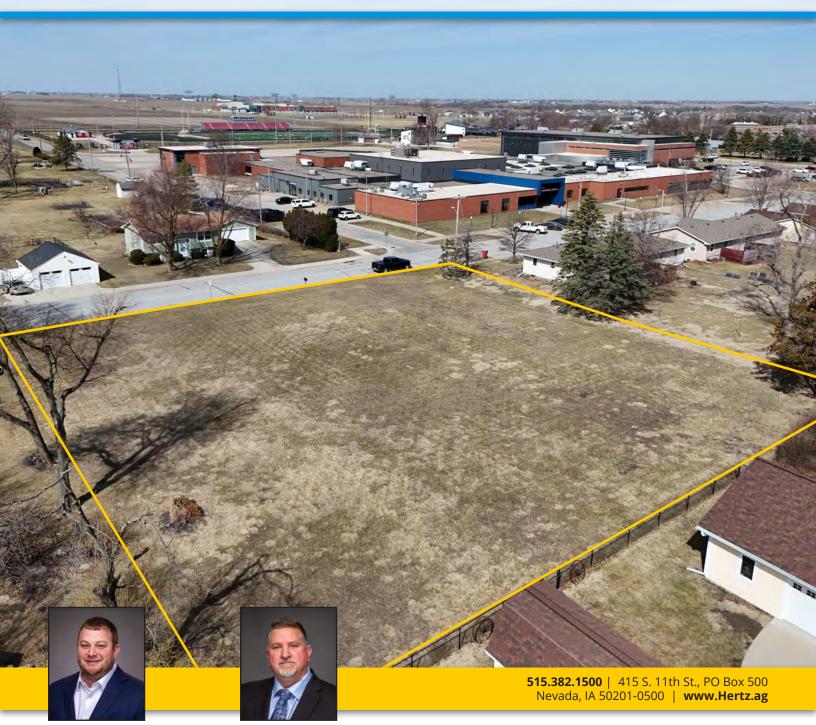

## **AERIAL PHOTO**

0.79 Acres, m/l, Story County, IA

#### Location

Located within the city limits of Huxley, lowa on the east side of N Main Ave.

#### **Address**

504 N Main Ave. Huxley, IA 50124