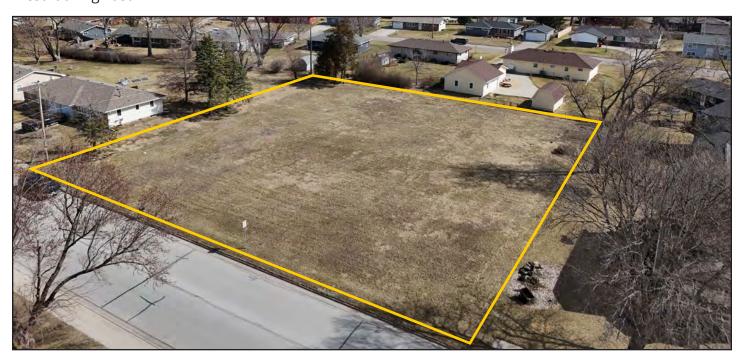

## **PROPERTY PHOTOS**

0.79 Acres, m/l, Story County, IA

#### Northeast looking Southwest

West looking East