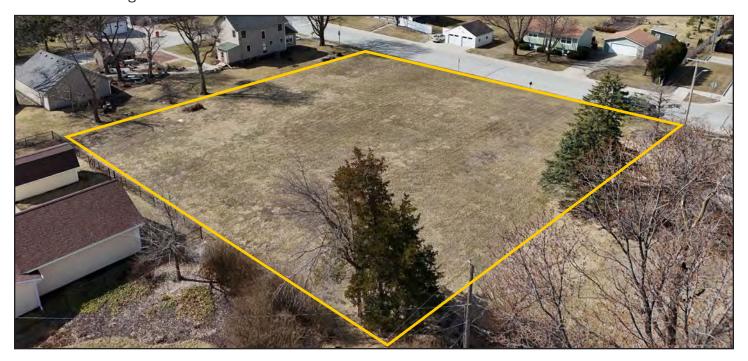

## **AERIAL PHOTO**

0.79 Acres, m/l, Story County, IA

#### Location

Located within the city limits of Huxley, lowa on the east side of N Main Ave.

#### **Land Description**

The lot is level or nearly level.

#### Northeast looking Southwest

West looking East