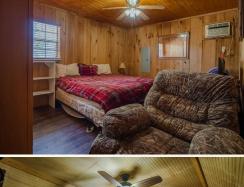

The 1,385± square foot cabin offers three bedrooms, two full bathrooms, and a full kitchen. Additional features include cypress throughout, a utility room, and a 1,200± square foot storage shed. The storage shed offers a place to park your ATVs, store your hunting gear, and clean your day's kill. Relax on the back porch with a brand-new outdoor fireplace. With two access points to Abiaca Creek, year-round fun is possible. Depending on your needs, the creek offers picturesque views in the winter and a place to play during the summer!