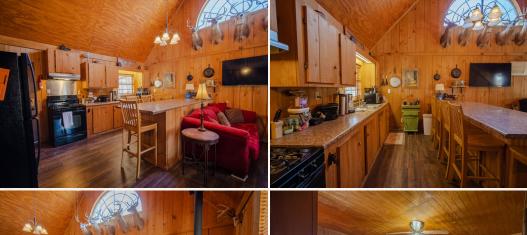

The 1,385± square foot cabin offers three bedrooms, two full bathrooms, and a full kitchen. Additional features include cypress throughout, a utility room, and a 1,200± square foot storage shed. The storage shed offers a place to park your ATVs, store your hunting gear, and clean your day's kill. Relax on the back porch with a brand-new outdoor fireplace. With two access points to Abiaca Creek, year-round fun is possible. Depending on your needs, the creek offers picturesque views in the winter and a place to play during the summer!