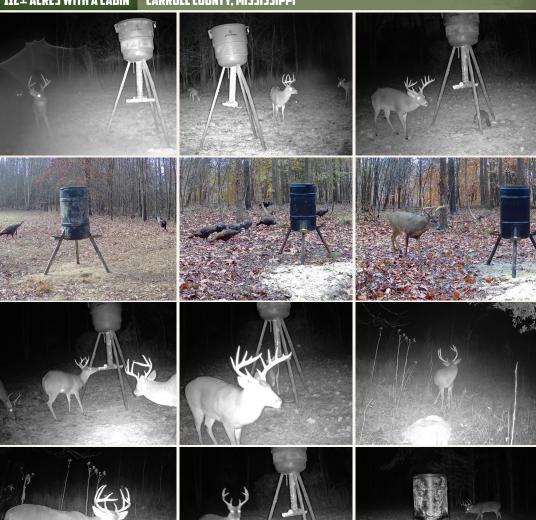

## **PROPERTY INFORMATION:**

- 112± Total Acres
- 24± Additional Acres: 1/3 Interest Undivided
- 1,385± SqFt Custom-Built Cypress Cabin
- 3 Bedrooms/2 Baths
- 1,200± SqFt Storage Shed
- 2 Access Points on Abiaca Creek
- 8 Established Plots with 5 Box Stands
- Internal Road System
- Primarily Mixed Timber
- Deer, Turkey & Small Game

A great internal road system exists, allowing convenient property access. Due to its proximity to the Mississippi Delta, agriculture fields, and the creek, this area is known for good deer genetics. Upon initial inspection, deer and turkey covered the place!