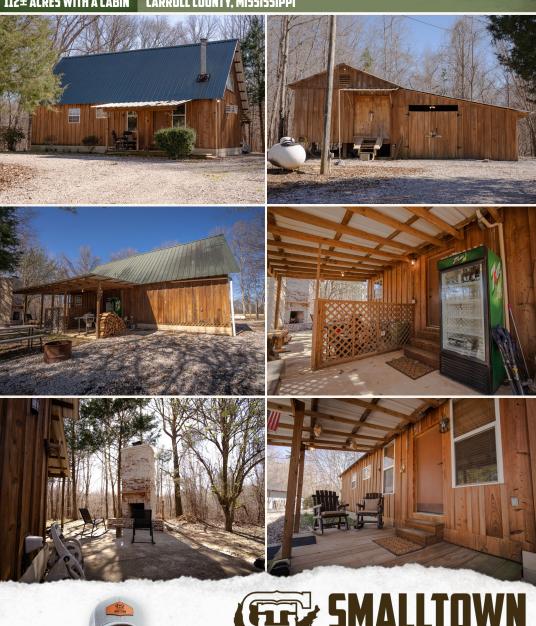

## **PROPERTY INFORMATION:**

- 112± Total Acres
- 24± Additional Acres: 1/3 Interest Undivided
- 1,385± SqFt Custom-Built Cypress Cabin
- 3 Bedrooms/2 Baths
- 1,200± SqFt Storage Shed
- 2 Access Points on Abiaca Creek
- 8 Established Plots with 5 Box Stands
- Internal Road System
- Primarily Mixed Timber
- Deer, Turkey & Small Game

The 1,385± square foot cabin offers three bedrooms, two full bathrooms, and a full kitchen. Additional features include cypress throughout, a utility room, and a 1,200± square foot storage shed. The storage shed offers a place to park your ATVs, store your hunting gear, and clean your day's kill. Relax on the back porch with a brand-new outdoor fireplace. With two access points to Abiaca Creek, year-round fun is possible. Depending on your needs, the creek offers picturesque views in the winter and a place to play during the summer!