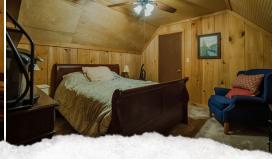

The 1,385± square foot cabin offers three bedrooms, two full bathrooms, and a full kitchen. Additional features include cypress throughout, a utility room, and a 1,200± square foot storage shed. The storage shed offers a place to park your ATVs, store your hunting gear, and clean your day's kill. Relax on the back porch with a brand-new outdoor fireplace. With two access points to Abiaca Creek, year-round fun is possible. Depending on your needs, the creek offers picturesque views in the winter and a place to play during the summer!