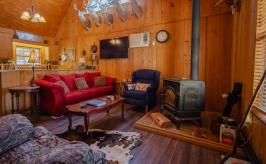

The 1,385± square foot cabin offers three bedrooms, two full bathrooms, and a full kitchen. Additional features include cypress throughout, a utility room, and a 1,200± square foot storage shed. The storage shed offers a place to park your ATVs, store your hunting gear, and clean your day's kill. Relax on the back porch with a brand-new outdoor fireplace. With two access points to Abiaca Creek, year-round fun is possible. Depending on your needs, the creek offers picturesque views in the winter and a place to play during the summer!