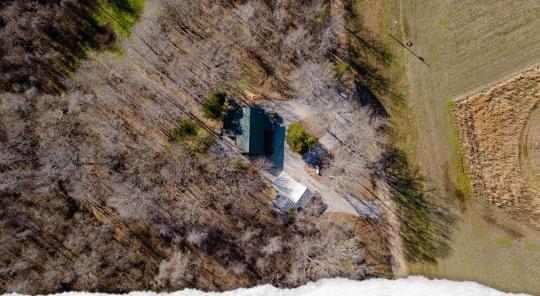

## **PROPERTY INFORMATION:**

- 112± Total Acres
- 24± Additional Acres: 1/3 Interest Undivided
- 1,385± SqFt Custom-Built Cypress Cabin
- 3 Bedrooms/2 Baths
- 1,200± SqFt Storage Shed
- 2 Access Points on Abiaca Creek
- 8 Established Plots with 5 Box Stands
- Internal Road System
- Primarily Mixed Timber
- Deer, Turkey & Small Game

# **WELCOME TO THE CARROLL 112**

LOOKING FOR A SPOT TO ENJOY YEAR-ROUND ... THE CARROLL 112 IS WORTH A LOOK! Located in the hills of Carroll County, MS, this 112± acre property offers a custom-built cabin near Abiaca Creek. The property is southwest of the Seven Pines Community, situated approximately 35 minutes south of Greenwood and 90 minutes north of Madison.

# **MORE ABOUT THE CARROLL 112**

The land primarily consists of rolling hills with mixed timber. You will find eight established food plots with some having box stands in place, making this a turnkey property. Additionally,  $24\pm$  acres is included in the purchase price. It represents a 1/3 undivided interest.

A great internal road system exists, allowing convenient property access. Due to its proximity to the Mississippi Delta, agriculture fields, and the creek, this area is known for good deer genetics. Upon initial inspection, deer and turkey covered the place!