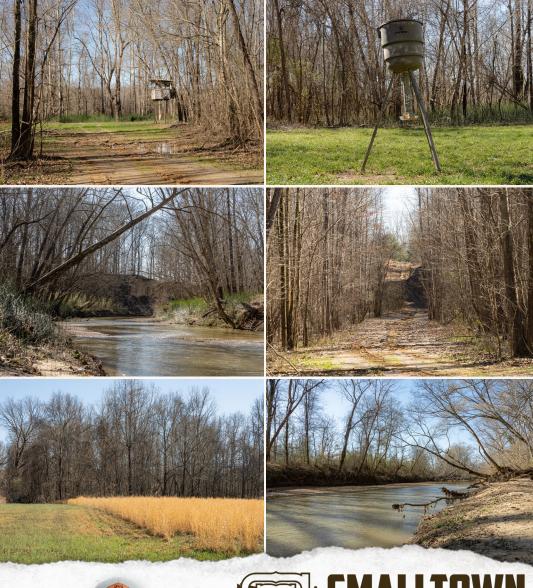

## **PROPERTY INFORMATION:**

- 112± Total Acres
- 24± Additional Acres: 1/3 Interest Undivided
- 1,385± SqFt Custom-Built Cypress Cabin
- 3 Bedrooms/2 Baths
- 1,200± SqFt Storage Shed
- 2 Access Points on Abiaca Creek
- 8 Established Plots with 5 Box Stands
- Internal Road System
- Primarily Mixed Timber
- Deer, Turkey & Small Game

# **MORE ABOUT THE CARROLL 112**

The land primarily consists of rolling hills with mixed timber. You will find eight established food plots with some having box stands in place, making this a turnkey property. Additionally,  $24\pm$  acres is included in the purchase price. It represents a 1/3 undivided interest.

A great internal road system exists, allowing convenient property access. Due to its proximity to the Mississippi Delta, agriculture fields, and the creek, this area is known for good deer genetics. Upon initial inspection, deer and turkey covered the place!