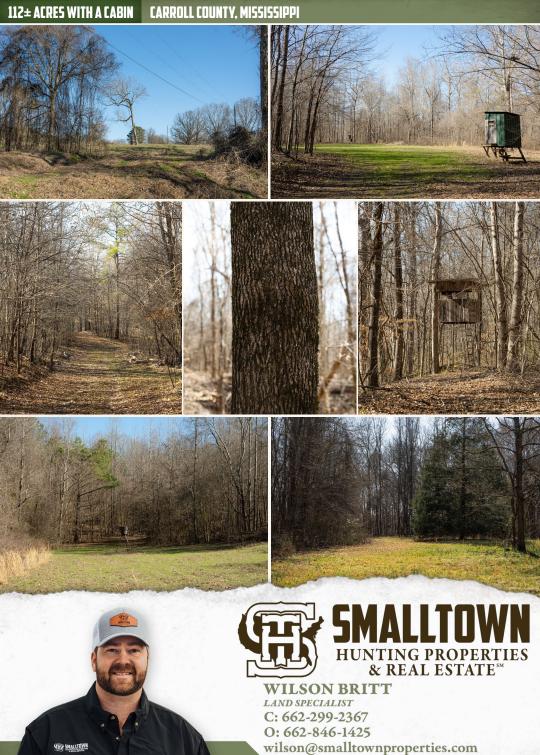

## **PROPERTY INFORMATION:**

- 112± Total Acres
- 24± Additional Acres: 1/3 Interest Undivided
- 1,385± SqFt Custom-Built Cypress Cabin
- 3 Bedrooms/2 Baths
- 1,200± SqFt Storage Shed
- 2 Access Points on Abiaca Creek
- 8 Established Plots with 5 Box Stands
- Internal Road System
- Primarily Mixed Timber
- Deer, Turkey & Small Game

# **MORE ABOUT THE CARROLL 112**

The land primarily consists of rolling hills with mixed timber. You will find eight established food plots with some having box stands in place, making this a turnkey property. Additionally,  $24\pm$  acres is included in the purchase price. It represents a 1/3 undivided interest.

A great internal road system exists, allowing convenient property access. Due to its proximity to the Mississippi Delta, agriculture fields, and the creek, this area is known for good deer genetics. Upon initial inspection, deer and turkey covered the place!