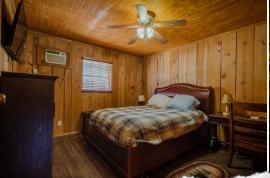

The 1,385± square foot cabin offers three bedrooms, two full bathrooms, and a full kitchen. Additional features include cypress throughout, a utility room, and a 1,200± square foot storage shed. The storage shed offers a place to park your ATVs, store your hunting gear, and clean your day's kill. Relax on the back porch with a brand-new outdoor fireplace. With two access points to Abiaca Creek, year-round fun is possible. Depending on your needs, the creek offers picturesque views in the winter and a place to play during the summer!