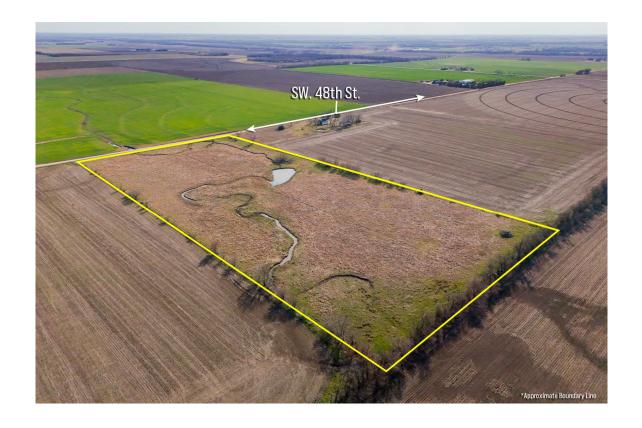

# 17.85 +/- Acres on SW 48<sup>th</sup> St. | Newton, KS 67114

AUCTION: BIDDING OPENS: Thurs, March 27th @ 2:00 PM BIDDING CLOSING: Thurs, April 10<sup>th</sup> @ 2:10 PM

### **FEATURES**

SHAPE / LOCATION Rectangular

**TOPOGRAPHIC** 

Leve

PRESENT USAGE

Pasture Recreational

**ROAD FRONTAGE** Dirt

**UTILITIES AVAILABLE** Other/See Remarks

### **PUBLIC REMARKS**

Public Remarks Property offered at ONLINE ONLY auction. BIDDING OPENS: Thursday, March 27th, 2025 at 2 PM (cst) | BIDDING CLOSING: Thursday , April 10th, 2025 at 2:10 PM (cst). Bidding will remain open on this property until 1 minute has passed without receiving a bid. Property available to preview by appointment. CLEAR TITLE AT CLOSING, NO BACK TAXES. ONLINE ONLY!!! Offering nearly 18 acres of recreational land off 48th Street in Newton, Kansas! 17.85 +/- Acres Zoned A-1 Agricultural Recreational/Pasture Pond/ creek Additionally, the home to the west of this land at 5226 SW 48th Street is also being auctioned. Don't miss this incredible opportunity! ONLINE ONLY!!! Offering nearly 18 acres of recreational land off 48th Street in Newton, Kansas! 17.85 +/- Acres Zoned A-1 Agricultural Recreational/Pasture Pond/ creek Additionally, the home to the west of this land at 5226 SW 48th Street is also being auctioned. Don't miss this incredible opportunity! Taxes on the individual parcels will be estimated at closing as final amounts will not be available until such time as the lot split is finalized. This parcel is ag and recreational use only, it cannot be built upon as it is not an approved buildable parcel with Harvey county and is in the flood zone. These two parcels on SW 48th (5226 SW 48th & 17.85+/- acres) are owned separately by different owners. Separate closings on each parcel will need to occur even in the event a same buyer purchases both \*Buyer should verify school assignments as they are subject to change. The real estate is offered at public auction in its present, "as is where is" condition and is accepted by the buyer without any expressed or implied warranties or representations from the seller or seller's agents, Full auction terms and conditions provided in the Property Information Packet, Total purchase price will include a 10% buyer's premium (\$2,500.00 minimum) added to the final bid. Property available to preview by appointment. Earnest money is due from the high bidder at the auction in the form of cash, check, or immediately available, certified funds in the amount of \$10,000.