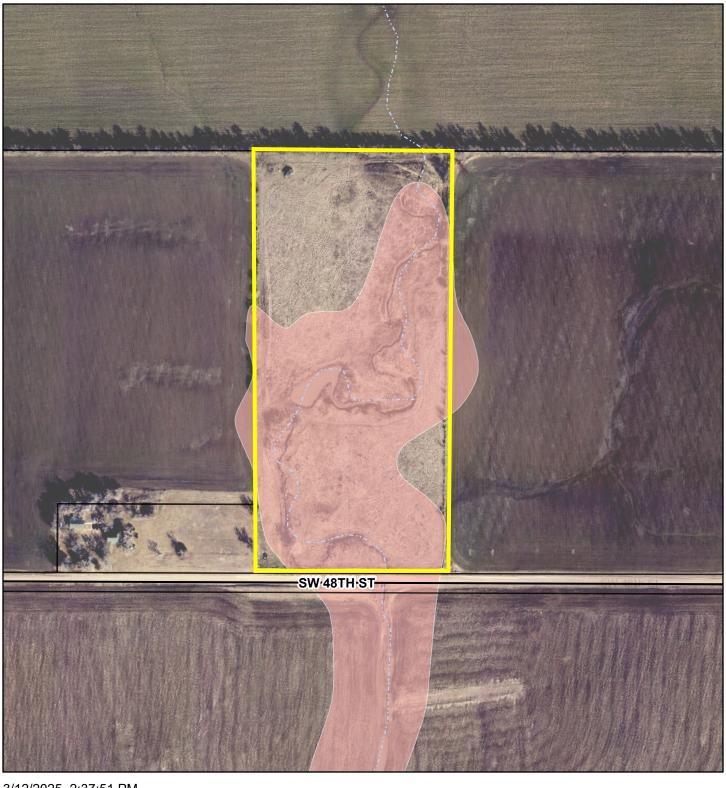

### **Table of Contents**

PROPERTY DETAIL PAGE
TERMS AND CONDITIONS
SELLER'S PROPERTY DISCLOSURE ACKNOWLEDGEMENT
WATER WELL ORDINANCE
SURVEY
ZONING MAP
FLOOD ZONE MAP
AERIAL MAP
BRRETA DISCLOSURE
GUIDE TO AUCTION COSTS

### **PUBLIC REMARKS**

Public Remarks Property offered at ONLINE ONLY auction. BIDDING OPENS: Thursday, March 27th, 2025 at 2 PM (cst) | BIDDING CLOSING: Thursday , April 10th, 2025 at 2:10 PM (cst). Bidding will remain open on this property until 1 minute has passed without receiving a bid. Property available to preview by appointment. CLEAR TITLE AT CLOSING, NO BACK TAXES. ONLINE ONLY!!! Offering nearly 18 acres of recreational land off 48th Street in Newton, Kansas! 17.85 +/- Acres Zoned A-1 Agricultural Recreational/Pasture Pond/ creek Additionally, the home to the west of this land at 5226 SW 48th Street is also being auctioned. Don't miss this incredible opportunity! ONLINE ONLY!!! Offering nearly 18 acres of recreational land off 48th Street in Newton, Kansas! 17.85 +/- Acres Zoned A-1 Agricultural Recreational/Pasture Pond/ creek Additionally, the home to the west of this land at 5226 SW 48th Street is also being auctioned. Don't miss this incredible opportunity! Taxes on the individual parcels will be estimated at closing as final amounts will not be available until such time as the lot split is finalized. This parcel is ag and recreational use only, it cannot be built upon as it is not an approved buildable parcel with Harvey county and is in the flood zone. These two parcels on SW 48th (5226 SW 48th & 17.85+/- acres) are owned separately by different owners. Separate closings on each parcel will need to occur even in the event a same buyer purchases both \*Buyer should verify school assignments as they are subject to change. The real estate is offered at public auction in its present, "as is where is" condition and is accepted by the buyer without any expressed or implied warranties or representations from the seller or seller's agents, Full auction terms and conditions provided in the Property Information Packet, Total purchase price will include a 10% buyer's premium (\$2,500.00 minimum) added to the final bid. Property available to preview by appointment. Earnest money is due from the high bidder at the auction in the form of cash, check, or immediately available, certified funds in the amount of \$10,000.