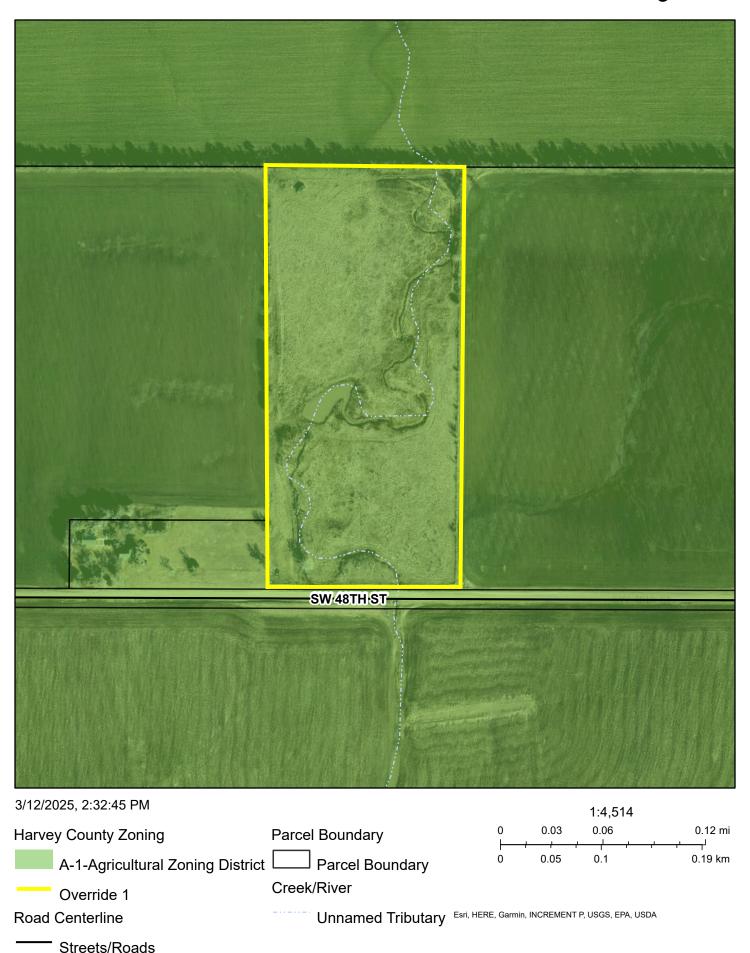

### **Table of Contents**

PROPERTY DETAIL PAGE
TERMS AND CONDITIONS
SELLER'S PROPERTY DISCLOSURE ACKNOWLEDGEMENT
WATER WELL ORDINANCE
SURVEY
ZONING MAP
FLOOD ZONE MAP
AERIAL MAP
BRRETA DISCLOSURE
GUIDE TO AUCTION COSTS

**Showing Phone** 1-888-874-0581 **Zoning Usage** Agriculture

Parcel ID 040-132-03-0-00-00-008.00-0

**Number of Acres** 17.85 **Price Per Acre** 0.00 Lot Size/SqFt 777546

**School District** Halstead School District (USD

### **PUBLIC REMARKS**

Public Remarks Property offered at ONLINE ONLY auction. BIDDING OPENS: Thursday, March 27th, 2025 at 2 PM (cst) | BIDDING CLOSING: Thursday , April 10th, 2025 at 2:10 PM (cst). Bidding will remain open on this property until 1 minute has passed without receiving a bid. Property available to preview by appointment. CLEAR TITLE AT CLOSING, NO BACK TAXES. ONLINE ONLY!!! Offering nearly 18 acres of recreational land off 48th Street in Newton, Kansas! 17.85 +/- Acres Zoned A-1 Agricultural Recreational/Pasture Pond/ creek Additionally, the home to the west of this land at 5226 SW 48th Street is also being auctioned. Don't miss this incredible opportunity! ONLINE ONLY!!! Offering nearly 18 acres of recreational land off 48th Street in Newton, Kansas! 17.85 +/- Acres Zoned A-1 Agricultural Recreational/Pasture Pond/ creek Additionally, the home to the west of this land at 5226 SW 48th Street is also being auctioned. Don't miss this incredible opportunity! Taxes on the individual parcels will be estimated at closing as final amounts will not be available until such time as the lot split is finalized. This parcel is ag and recreational use only, it cannot be built upon as it is not an approved buildable parcel with Harvey county and is in the flood zone. These two parcels on SW 48th (5226 SW 48th & 17.85+/- acres) are owned separately by different owners. Separate closings on each parcel will need to occur even in the event a same buyer purchases both \*Buyer should verify school assignments as they are subject to change. The real estate is offered at public auction in its present, "as is where is" condition and is accepted by the buyer without any expressed or implied warranties or representations from the seller or seller's agents, Full auction terms and conditions provided in the Property Information Packet, Total purchase price will include a 10% buyer's premium (\$2,500.00 minimum) added to the final bid. Property available to preview by appointment. Earnest money is due from the high bidder at the auction in the form of cash, check, or immediately available, certified funds in the amount of \$10,000.