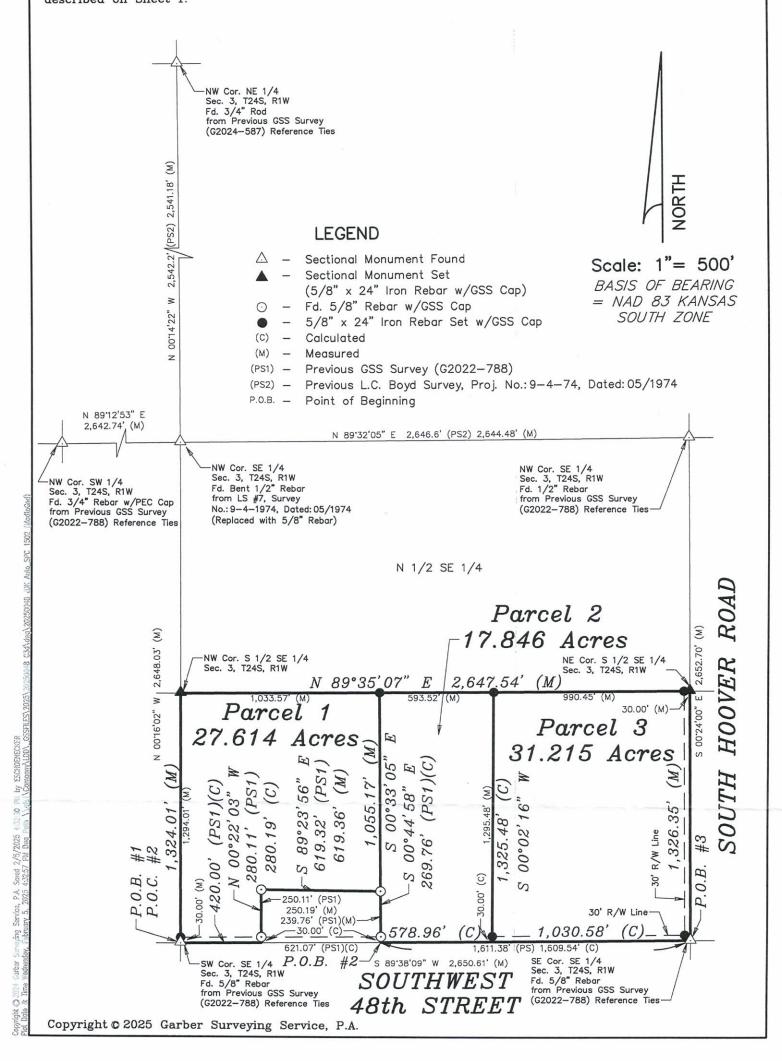

### **Table of Contents**

PROPERTY DETAIL PAGE
TERMS AND CONDITIONS
SELLER'S PROPERTY DISCLOSURE ACKNOWLEDGEMENT
WATER WELL ORDINANCE
SURVEY
ZONING MAP
FLOOD ZONE MAP
AERIAL MAP
BRRETA DISCLOSURE
GUIDE TO AUCTION COSTS

### **PUBLIC REMARKS**

Public Remarks Property offered at ONLINE ONLY auction. BIDDING OPENS: Thursday, March 27th, 2025 at 2 PM (cst) | BIDDING CLOSING: Thursday , April 10th, 2025 at 2:10 PM (cst). Bidding will remain open on this property until 1 minute has passed without receiving a bid. Property available to preview by appointment. CLEAR TITLE AT CLOSING, NO BACK TAXES. ONLINE ONLY!!! Offering nearly 18 acres of recreational land off 48th Street in Newton, Kansas! 17.85 +/- Acres Zoned A-1 Agricultural Recreational/Pasture Pond/ creek Additionally, the home to the west of this land at 5226 SW 48th Street is also being auctioned. Don't miss this incredible opportunity! ONLINE ONLY!!! Offering nearly 18 acres of recreational land off 48th Street in Newton, Kansas! 17.85 +/- Acres Zoned A-1 Agricultural Recreational/Pasture Pond/ creek Additionally, the home to the west of this land at 5226 SW 48th Street is also being auctioned. Don't miss this incredible opportunity! Taxes on the individual parcels will be estimated at closing as final amounts will not be available until such time as the lot split is finalized. This parcel is ag and recreational use only, it cannot be built upon as it is not an approved buildable parcel with Harvey county and is in the flood zone. These two parcels on SW 48th (5226 SW 48th & 17.85+/- acres) are owned separately by different owners. Separate closings on each parcel will need to occur even in the event a same buyer purchases both \*Buyer should verify school assignments as they are subject to change. The real estate is offered at public auction in its present, "as is where is" condition and is accepted by the buyer without any expressed or implied warranties or representations from the seller or seller's agents, Full auction terms and conditions provided in the Property Information Packet, Total purchase price will include a 10% buyer's premium (\$2,500.00 minimum) added to the final bid. Property available to preview by appointment. Earnest money is due from the high bidder at the auction in the form of cash, check, or immediately available, certified funds in the amount of \$10,000.