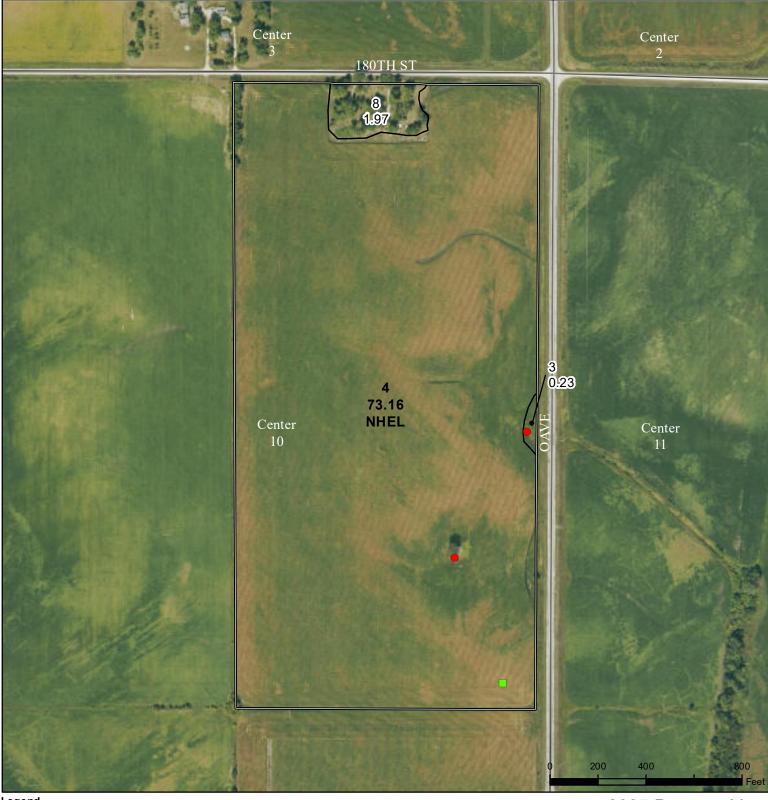

## **Fayette County, Iowa**

Legend

Non-Cropland Iowa PLSS Tract Boundary Cropland lowa Roads Wetland Determination Identifiers

Tract Cropland Total: 73.16 acres

2025 Program Year

Map Created January 24, 2025

Farm **140** Tract **1267** Non-Irrigated

Restricted Use

Limited Restrictions

**Exempt from Conservation** 

Compliance Provisions United States Department of Agriculture (USDA) Farm Service Agency (FSA) maps are for FSA Program administration only. This map does not represent a legal survey or reflect actual ownership; rather it depicts the information provided directly from the producer and/or National Agricultural Imagery Program (NAIP) imagery. The producer accepts the data 'as is' and assumes all risks associated with its use. USDA-FSA assumes no responsibility for actual or consequential damage incurred as a result of any user's reliance on this data outside FSA Programs. Wetland identifiers do not represent the size, shape, or specific determination of the area. Refer to your original determination (CPA-026 and attached maps) for exact boundaries and determinations or contact USDA Natural Resources Conservation Service (NRCS).