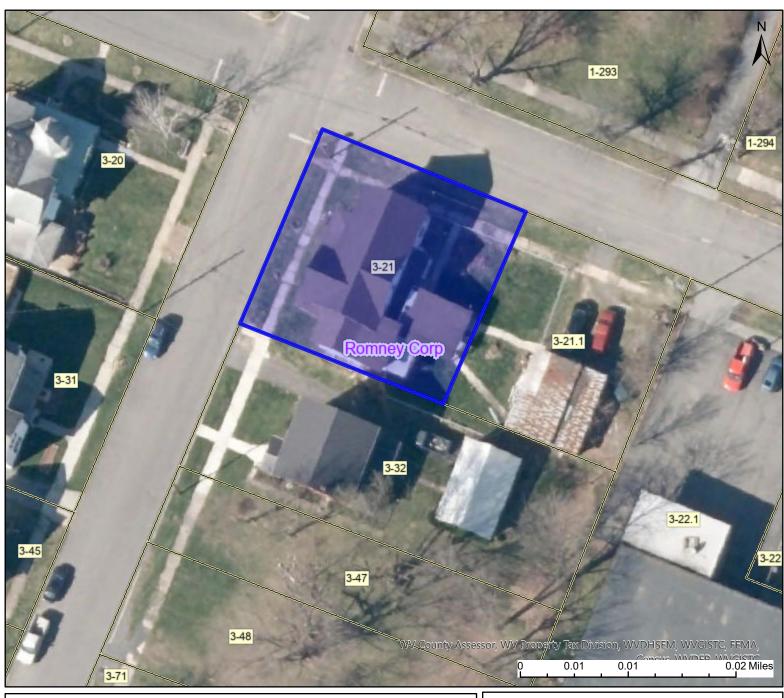

## PARCEL ID: 14-08-0003-0021-0000

| Legend                                                          | User Notes:                                             | Map created on March 12, 2025                     |
|-----------------------------------------------------------------|---------------------------------------------------------|---------------------------------------------------|
| WV Parcels Districts                                            |                                                         | Owner(s):<br>CHILDS JOHN E JR                     |
| WV Parcels  WVParcels                                           |                                                         | Address:<br>96 N BOLTON ST                        |
|                                                                 |                                                         | Class Type:<br>Residential                        |
|                                                                 |                                                         | Legal Description:<br>LOT 25 (PART) ROMNEY; .139A |
| WV Property Viewer (https://www<br>and WV GIS Technical Center. | MapWV.gov/property) is supported by WV State Tax Depart | ment                                              |