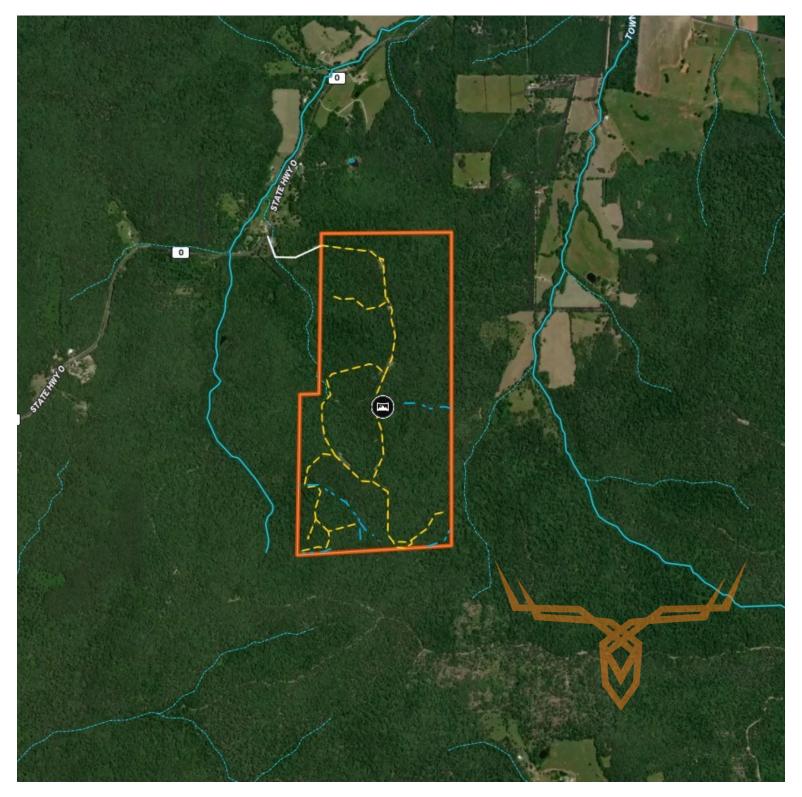

### **PROPERTY HIGHLIGHTS:**

- 300 acres
- Amazing views
- Multiple creeks
- Trail system in place

### **PROPERTY DESCRIPTION:**

PRICE: \$444,000 ACRES: 300± COUNTY: Iron

- Great hunting (deer, hogs, turkey, varmints)
- ATV/SXS/Jeep riding opportunities
- Abundance of blackberries
- Close to amenities

# 300 Acres of Affordable Land for Sale: Perfect for the Outdoor Enthusiast—Iron County

www.TrophyPA.com • (855) 573-5263 • leads@trophypa.com

If trail riding is your passion, you're in for a treat! The many logging roads crisscrossing the property, combined with the rugged and diverse topography of Iron County, create an exciting and challenging riding experience. Whether you're exploring on wheels or foot, this property offers adventure at every turn.