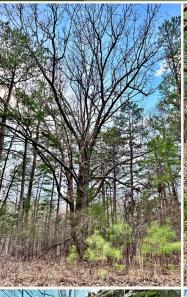

### PROPERTY INFORMATION:

- 67.5± Acres
- 1,600± Feet of Paved Road Frontage
- Internal Trail System
- Established Food Plots
- Shooting Houses
- Mature Timber
- Small Pond & Creek
- CRP Income
- Deer & Turkey
- Potential Home/Cabin Sites
- Electricity at Road
- Owner/Agent

### **WELCOME TO THE BENTON 67.5**

INVEST IN AN EXCELLENT SLICE OF TURKEY AND WHITETAIL PARADISE. KNOWN AS THE BENTON 67.5! Comprised of mature timber, brush, bedding thickets, and 1,600± feet of road frontage on Hardaway Chapel Road, this 67.5± acre Benton County property Cheka many boxes. With the soft access points from the remarkable road frontage, deer hunting is much less intrusive, and your odds are increased of harvesting one of the giant, mature whitetails that roam these ridges and slip into food plots. The internal trail system also makes it easy to navigate the tract and ambush the expansive amount of long beards strutting this timber. A small pond on the northwest border and a creek running along the eastern border offer the wildlife a year-round water supply. The deer and turkey numbers are incredible here. This property is turnkey, with multiple established food plots and shooting houses in strategic locations.