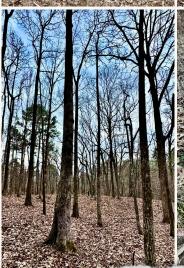

### **WELCOME TO THE BENTON 67.5**

INVEST IN AN EXCELLENT SLICE OF TURKEY AND WHITETAIL PARADISE. KNOWN AS THE BENTON 67.5! Comprised of mature timber, brush, bedding thickets, and 1,600± feet of road frontage on Hardaway Chapel Road, this 67.5± acre Benton County property Cheka many boxes. With the soft access points from the remarkable road frontage, deer hunting is much less intrusive, and your odds are increased of harvesting one of the giant, mature whitetails that roam these ridges and slip into food plots. The internal trail system also makes it easy to navigate the tract and ambush the expansive amount of long beards strutting this timber. A small pond on the northwest border and a creek running along the eastern border offer the wildlife a year-round water supply. The deer and turkey numbers are incredible here. This property is turnkey, with multiple established food plots and shooting houses in strategic locations.