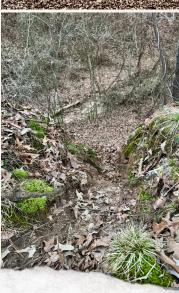

### **WELCOME TO THE BENTON 67.5**

INVEST IN AN EXCELLENT SLICE OF TURKEY AND WHITETAIL PARADISE. KNOWN AS THE BENTON 67.5! Comprised of mature timber, brush, bedding thickets, and 1,600± feet of road frontage on Hardaway Chapel Road, this 67.5± acre Benton County property Cheka many boxes. With the soft access points from the remarkable road frontage, deer hunting is much less intrusive, and your odds are increased of harvesting one of the giant, mature whitetails that roam these ridges and slip into food plots. The internal trail system also makes it easy to navigate the tract and ambush the expansive amount of long beards strutting this timber. A small pond on the northwest border and a creek running along the eastern border offer the wildlife a year-round water supply. The deer and turkey numbers are incredible here. This property is turnkey, with multiple established food plots and shooting houses in strategic locations.