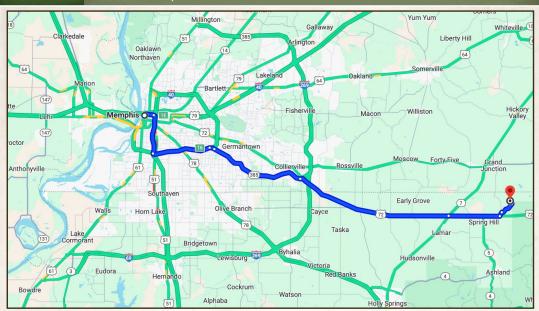

#### **ANNAH BARNES**

LAND & RESIDENTIAL SPECIALIST

C: 662-316-3971 O: 662-238-4077

annah@smalltownproperties.com

50 CR 401 - Oxford, MS 38655

Directions From Memphis, TN: Travel I-40 E then take I-240 W exit toward Jackson, MS. In 5 miles, take Exit 16 for TN-385 E/Bill Morris Pky towards Collierville. In 14 miles, exit onto US-72 toward Corinth. Proceed 22 miles and at the traffic circle, take the 2nd exit to stay on US-72 E. In 7 miles, turn left onto Pottery Road. Continue 0.7 miles and turn right onto Hardaway Church Road. In 2.0 miles, take a slight left onto Hardaway Chapel Road. The drive to the property will be on your right in 0.9 miles.

Directions From Corinth, MS: Travel US-72 W and turn right onto Pottery Road. Continue 0.7 miles and turn right onto Hardaway Church Road. In 2.0 miles, take a slight left onto Hardaway Chapel Road. The drive to the property will be on your right in 0.9 miles.

LINK TO GOOGLE MAP DIRECTIONS