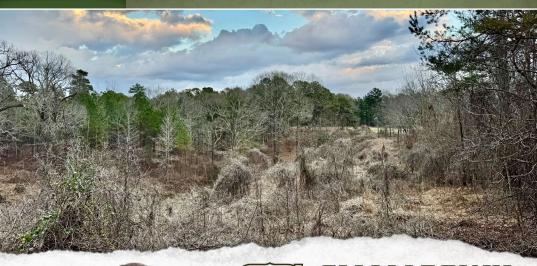

### **WELCOME TO THE BENTON 67.5**

INVEST IN AN EXCELLENT SLICE OF TURKEY AND WHITETAIL PARADISE. KNOWN AS THE BENTON 67.5! Comprised of mature timber, brush, bedding thickets, and 1,600± feet of road frontage on Hardaway Chapel Road, this 67.5± acre Benton County property Cheka many boxes. With the soft access points from the remarkable road frontage, deer hunting is much less intrusive, and your odds are increased of harvesting one of the giant, mature whitetails that roam these ridges and slip into food plots. The internal trail system also makes it easy to navigate the tract and ambush the expansive amount of long beards strutting this timber. A small pond on the northwest border and a creek running along the eastern border offer the wildlife a year-round water supply. The deer and turkey numbers are incredible here. This property is turnkey, with multiple established food plots and shooting houses in strategic locations.