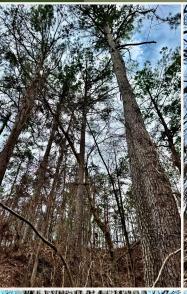

### **WELCOME TO THE BENTON 67.5**

INVEST IN AN EXCELLENT SLICE OF TURKEY AND WHITETAIL PARADISE. KNOWN AS THE BENTON 67.5! Comprised of mature timber, brush, bedding thickets, and 1,600± feet of road frontage on Hardaway Chapel Road, this 67.5± acre Benton County property Cheka many boxes. With the soft access points from the remarkable road frontage, deer hunting is much less intrusive, and your odds are increased of harvesting one of the giant, mature whitetails that roam these ridges and slip into food plots. The internal trail system also makes it easy to navigate the tract and ambush the expansive amount of long beards strutting this timber. A small pond on the northwest border and a creek running along the eastern border offer the wildlife a year-round water supply. The deer and turkey numbers are incredible here. This property is turnkey, with multiple established food plots and shooting houses in strategic locations.