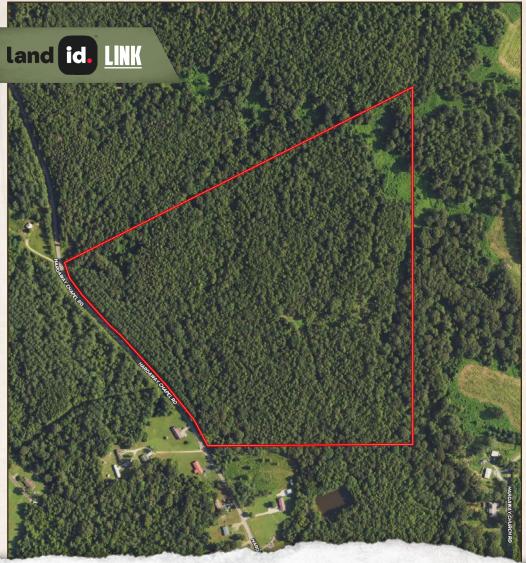

### LOCATION:

- Hardaway Chapel Road Michigan City, MS 38647
- Benton County
- 39± Miles From Corinth
- 62± Miles From Memphis, TN

### **COORDINATES:**

• 34.9770707, -89.1458937

### PROPERTY INFORMATION:

- 67.5± Acres
- 1,600± Feet of Paved Road Frontage
- Internal Trail System
- Established Food Plots
- Shooting Houses
- Mature Timber
- Small Pond & Creek
- CRP Income
- Deer & Turkey
- Potential Home/Cabin Sites
- Electricity at Road
- Owner/Agent