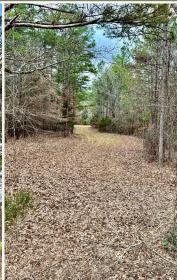

### PROPERTY INFORMATION:

- 67.5± Acres
- 1,600± Feet of Paved Road Frontage
- Internal Trail System
- Established Food Plots
- Shooting Houses
- Mature Timber
- Small Pond & Creek
- CRP Income
- Deer & Turkey
- Potential Home/Cabin Sites
- Electricity at Road
- Owner/Agent

### **WELCOME TO THE BENTON 67.5**

INVEST IN AN EXCELLENT SLICE OF TURKEY AND WHITETAIL PARADISE. KNOWN AS THE BENTON 67.5! Comprised of mature timber, brush, bedding thickets, and 1,600± feet of road frontage on Hardaway Chapel Road, this 67.5± acre Benton County property Cheka many boxes. With the soft access points from the remarkable road frontage, deer hunting is much less intrusive, and your odds are increased of harvesting one of the giant, mature whitetails that roam these ridges and slip into food plots. The internal trail system also makes it easy to navigate the tract and ambush the expansive amount of long beards strutting this timber. A small pond on the northwest border and a creek running along the eastern border offer the wildlife a year-round water supply. The deer and turkey numbers are incredible here. This property is turnkey, with multiple established food plots and shooting houses in strategic locations.