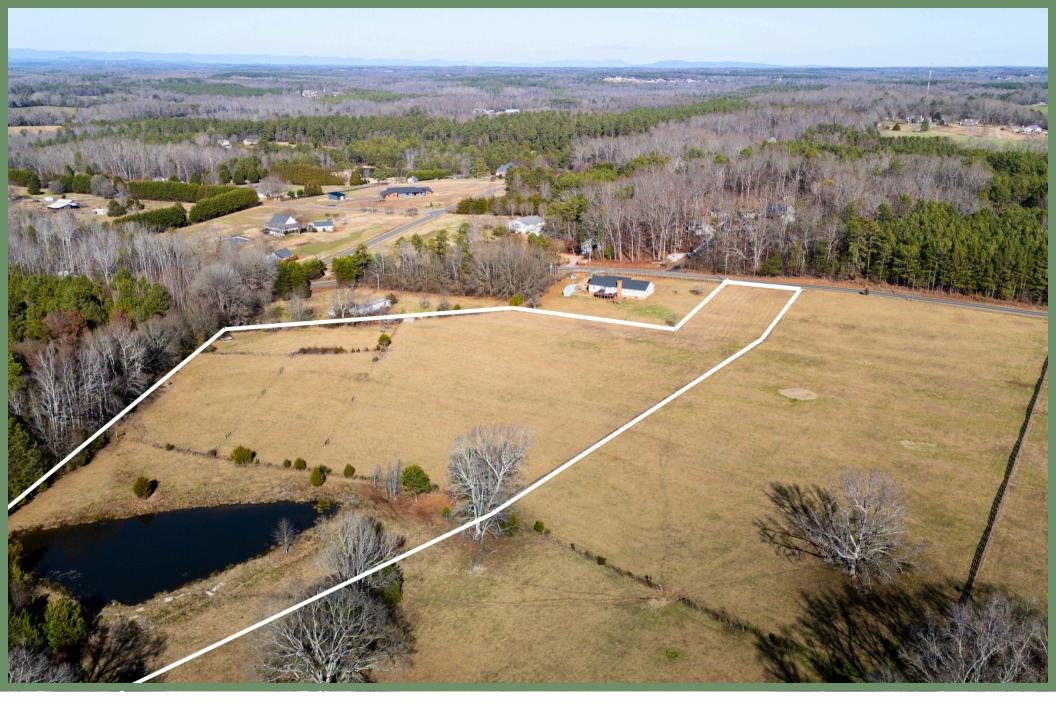

## **Parcel Overview**

312 Timms Mill Rd. (Lot E) | Williamston, SC Anderson County Tax ID: p/o 1420007007

#### 312 Timms Mill Rd. (Lot E)

Williamston, SC 29697

#### **Property Highlights**

- Pasture
- Privacy Trees
- Pond
- Fenced
- Creek at back of property

#### Offering Summary

Lot Size: ±8.74 Acres
Sale Price: \$380,000.00

Acreage, taxes, utilities and lot dimensions to be verified by Buyer and/or Buyers agent