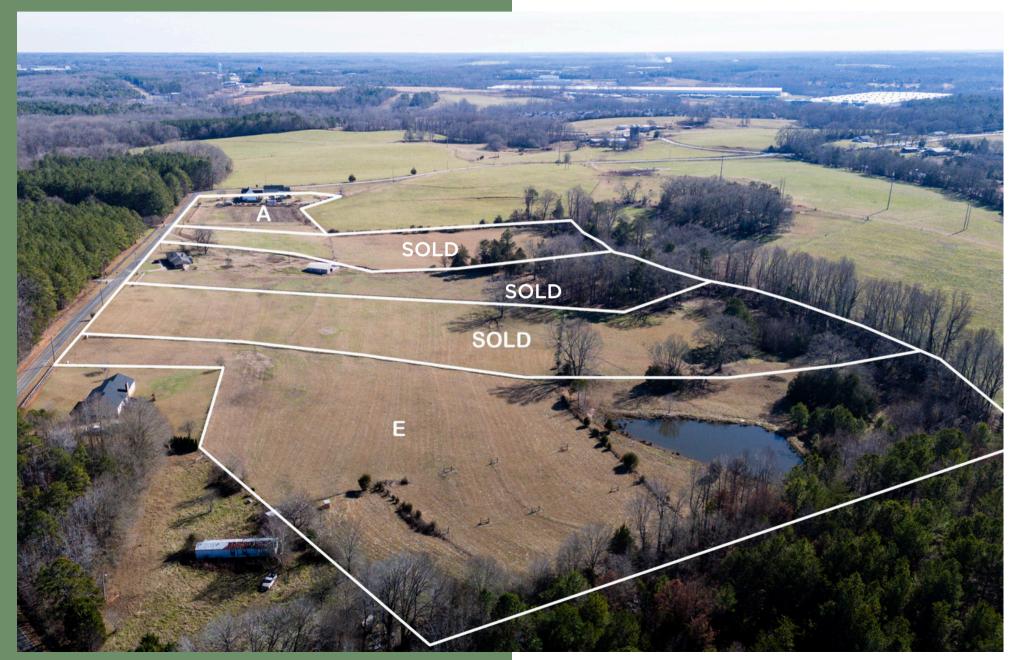

## **Parcel Overview**

312 Timms Mill Rd. (Lot E) | Williamston, SC Anderson County Tax ID: p/o 1420007007

#### 312 Timms Mill Rd. (Lot E)

Williamston, SC 29697

#### **Property Highlights**

- Pasture
- Privacy Trees
- Pond
- Fenced
- Creek at back of property

#### Offering Summary

Lot Size: ±8.74 Acres
Sale Price: \$380,000.00

Acreage, taxes, utilities and lot dimensions to be verified by Buyer and/or Buyers agent