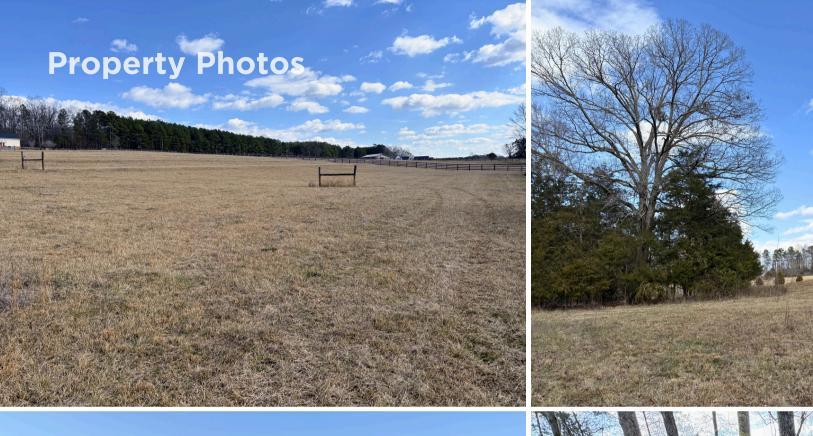

#### **Property Highlights**

- Pasture
- Privacy Trees
- Pond
- Fenced
- Creek at back of property

#### Offering Summary

Lot Size: ±8.74 Acres
Sale Price: \$380,000.00

Acreage, taxes, utilities and lot dimensions to be verified by Buyer and/or Buyers agent