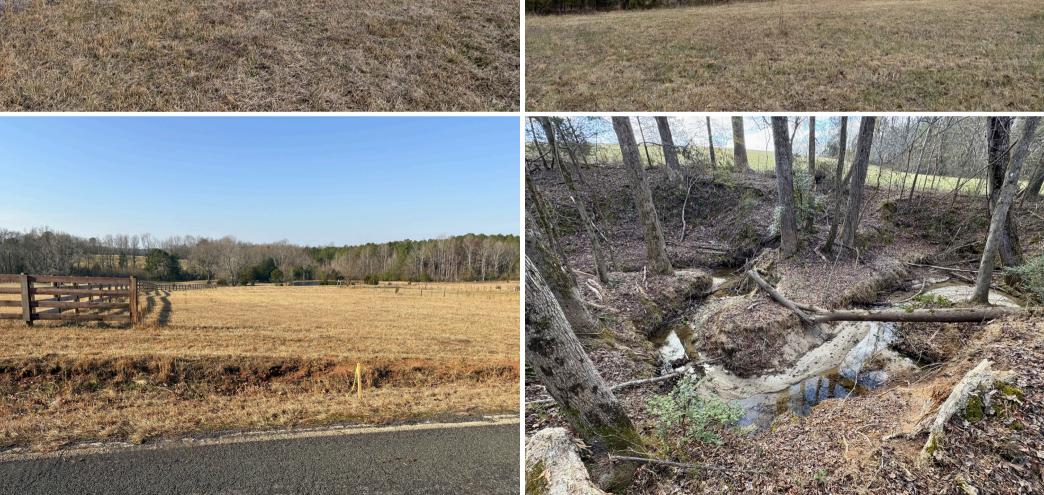

#### **Property Highlights**

- Pasture
- Privacy Trees
- Pond
- Fenced
- Creek at back of property

#### Offering Summary

Lot Size: ±8.74 Acres
Sale Price: \$380,000.00

Acreage, taxes, utilities and lot dimensions to be verified by Buyer and/or Buyers agent