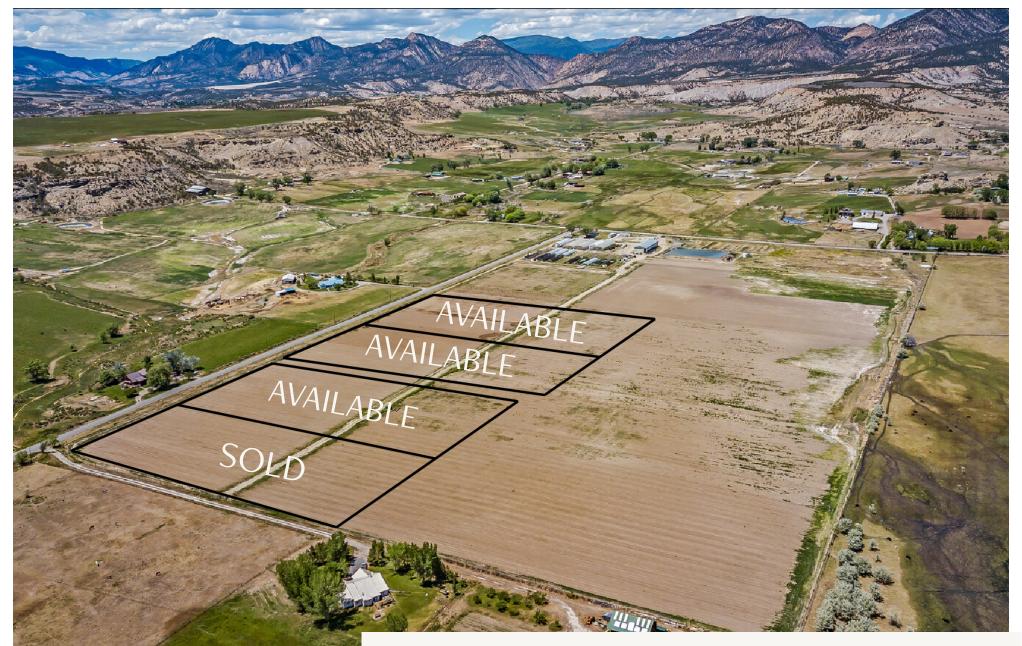

## NEW RIFLE RESIDENTIAL LOTS 3+ ACRE LOTS WITH IDEAL LOCATION 1404 233 County Rd | Rifle, CO

Discover an exceptional opportunity to own spacious 3-acre residential parcels in Rifle, Colorado.

These lots are ideal for building your dream home or making a sound investment in a growing community.

- Generous Lot Size: At 3 acres each, these lots are significantly larger than most available in the area, offering abundant space to create your ideal home, outdoor living areas, and even additional structures like workshops or guest houses (subject to zoning).
- Ideal Location: Experience the tranquility of open spaces while enjoying proximity to schools, shopping, dining, and recreational opportunities.
- These expansive lots provide the perfect canvas for your vision, combining size, flexibility, and location in a highly desirable setting.