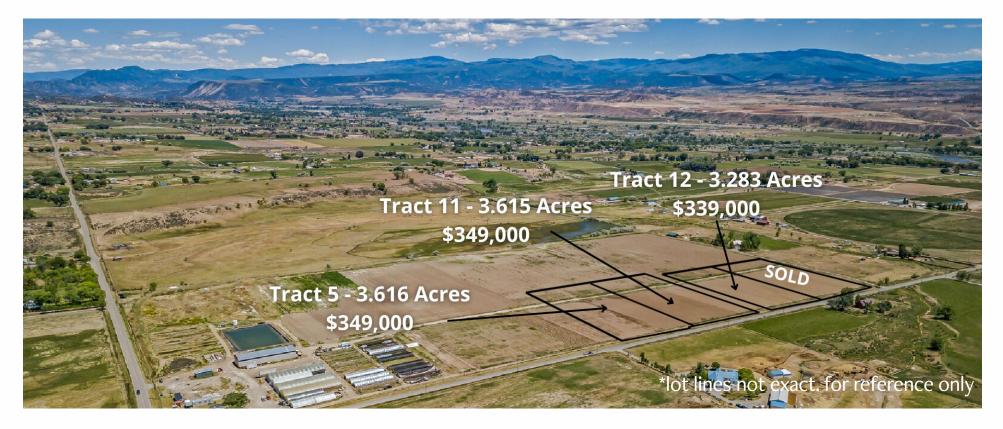

## NEW RIFLE RESIDENTIAL LOTS 3+ ACRE LOTS WITH IDEAL LOCATION 1404 233 County Rd | Rifle, CO

Discover an exceptional opportunity to own spacious 3-acre residential parcels in Rifle, Colorado.

These lots are ideal for building your dream home or making a sound investment in a growing community.

Contact us today for more details.

MLS NUMBERS / TRACT 5 -186532, TRACT 11 - 186533, TRACT 12 - 186534

970.618.7092 mmercatoris@sliferrfv.com ssfcommercial.com

BILL BULLOCK BROKER B&H 970.379.4355 h2olandman@gmail.com