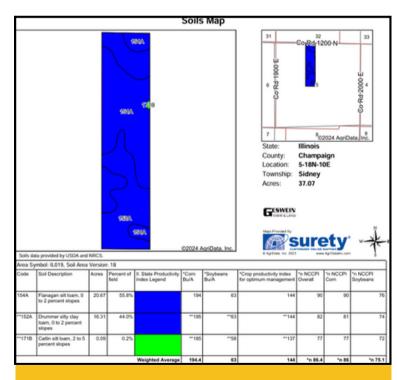

# TRACT 2: 37.25 +/- ACRES

- Productive Tillable Farmground High Quality Soils: Pl 144.0 Flanagan, Drummer, Catlin Soils
- Over 99% Tillable Section 5, Sidney Township Frontage on CR 1200 N
- PIN 24-28-05-100-003; 23-24 Taxes \$1,789.50 \$17,500/ac or \$651,875 asking price

# **SOIL MAP FOR TRACTS 1-4**

| CODE       | SOIL DESCRIPTION        | ACRES | CORN / SOY          | SOIL PI  |
|------------|-------------------------|-------|---------------------|----------|
| 154A       | Flanagan Silt Loam      | 87.42 | 194 / 63            | 144      |
| 152A       | Drummer Silty Clay Loam | 72.96 | 195 / 63            | 144      |
| 236A       | 6A Sabina Silt Loam     |       | 168 / 52            | 136      |
| 481A       | Raub Silt Loam          | 4.80  | 183 / 58            | 134      |
| 234A       | Sunbury Silt Loam       | 3.70  | 179 / 57            | 131      |
| 291B       | Xenia Silt Loam         | 2.15  | 159 / 49            | 116      |
| 618C2 / D2 | Senachwine Silt Loam    | 1.63  | 136 - 127 / 44 - 41 | 100 / 93 |
| 171B       | Catlin Silt Loam        | 1.30  | 185 / 58            | 137      |