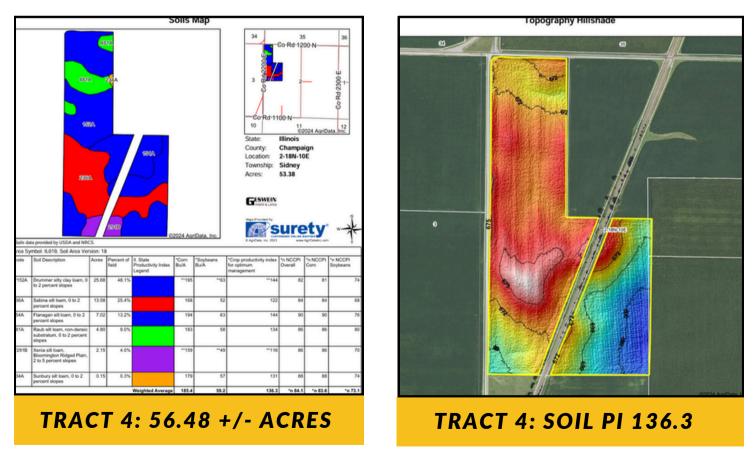

- Productive Tillable Farmground High Quality Soils: PI 136.3 Drummer, Sabina, Flanagan, Raub, Xenia, Sunbury Soils
- Excellent Natural Drainage Section 2, Sidney Township Frontage on CR 1200 N, 2200 E
- PIN 24-28-02-100-001; 23-24 Taxes \$2,115.04 \$13,250/ac or \$748,360 asking price
- Good Crossing / Access over RR to East Tract