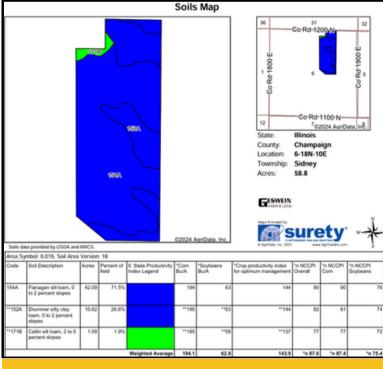

# **TRACT 1: SOIL PI 143.9**

- Productive Tillable Farmground High Quality Soils: PI 143.9 Flanagan, Drummer, Catlin Soils
- Pattern Tiled Farm Section 6, Sidney Township Frontage on CR 1200 N
- PIN 24-28-06-200-002; 23-24 Taxes \$2,782.36 \$17,500/ac or \$1,035,125 asking price

# **SOIL MAP FOR TRACTS 1-4**

| CODE       | SOIL DESCRIPTION        | ACRES | CORN / SOY          | SOIL PI  |
|------------|-------------------------|-------|---------------------|----------|
| 154A       | Flanagan Silt Loam      | 87.42 | 194 / 63            | 144      |
| 152A       | Drummer Silty Clay Loam | 72.96 | 195 / 63            | 144      |
| 236A       | 6A Sabina Silt Loam     |       | 168 / 52            | 136      |
| 481A       | Raub Silt Loam          | 4.80  | 183 / 58            | 134      |
| 234A       | Sunbury Silt Loam       | 3.70  | 179 / 57            | 131      |
| 291B       | Xenia Silt Loam         | 2.15  | 159 / 49            | 116      |
| 618C2 / D2 | Senachwine Silt Loam    | 1.63  | 136 - 127 / 44 - 41 | 100 / 93 |
| 171B       | Catlin Silt Loam        | 1.30  | 185 / 58            | 137      |