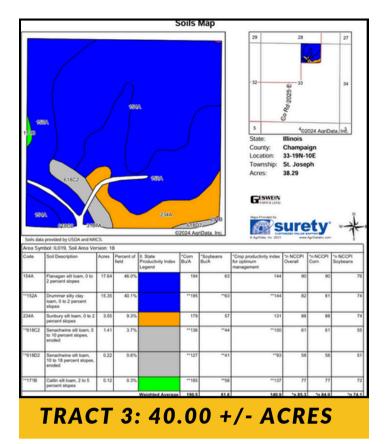

## **TRACT 3: SOIL PI 140.9**

- Productive Tillable Farmground High Quality Soils: PI 140.9 Flanagan, Drummer, Sunbury, Senachwine, Catlin Soils
- Excellent Natural Drainage Section 33, St. Joseph Township Frontage on CR 1300 N, 2075 E
- PIN 28-22-33-200-001; 23-24 Taxes \$2,058.98 \$16,500/ac or \$640,000 asking price