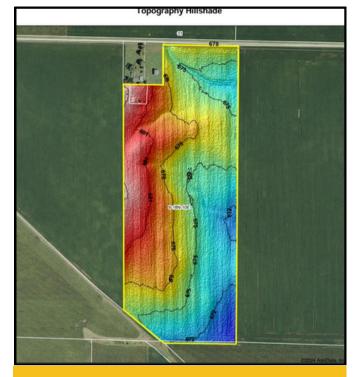

|  |  |  |
| TRACT 3          | 40.00 +/- ACRES   PI 140.9                                                                                                                           |  |  |  |
| TRACT 4          | 56.48 +/- ACRES   PI 136.3                                                                                                                           |  |  |  |
| TOTAL            | 192.88 +/- ACRES   PI 142.1                                                                                                                          |  |  |  |
| ASKING<br>PRICE: | TRACT 1: \$17,500/AC<br>TRACT 2: \$17,500/AC<br>TRACT 3: \$16,500/AC<br>TRACT 4: \$13,250/AC<br>WHOLE FARM: \$3,095,360 OR<br>\$16.048/AC ON AVERAGE |  |  |  |





# **TRACT 1: 59.15+/- ACRES**



# **TRACT 1: SOIL PI 143.9**

- Productive Tillable Farmground High Quality Soils: PI 143.9 Flanagan, Drummer, Catlin Soils
- Pattern Tiled Farm Section 6, Sidney Township Frontage on CR 1200 N
- PIN 24-28-06-200-002; 23-24 Taxes \$2,782.36 \$17,500/ac or \$1,035,125 asking price





# TRACT 2: 37.25 +/- ACRES

- Productive Tillable Farmground High Quality Soils: Pl 144.0 Flanagan, Drummer, Catlin Soils
- Over 99% Tillable Section 5, Sidney Township Frontage on CR 1200 N
- PIN 24-28-05-100-003; 23-24 Taxes \$1,789.50 \$17,500/ac or \$651,875 asking price

Information provided is believed to be accurate and representative; any lines drawn is for illustration purposes and subject to verification. Property is being sold in as-is condition. No liability for errors or omissions is assumed by