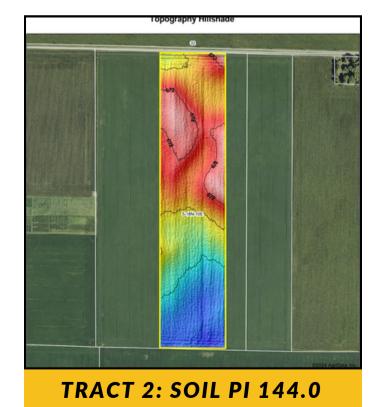

# TRACT 2: 37.25 +/- ACRES

- Productive Tillable Farmground High Quality Soils: Pl 144.0 Flanagan, Drummer, Catlin Soils
- Over 99% Tillable Section 5, Sidney Township Frontage on CR 1200 N
- PIN 24-28-05-100-003; 23-24 Taxes \$1,789.50 \$17,500/ac or \$651,875 asking price