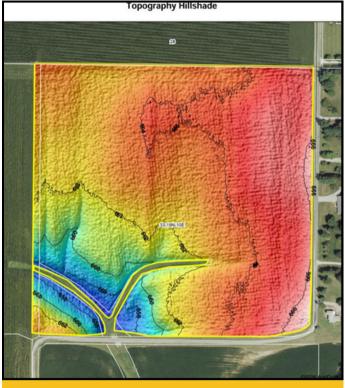

# **TRACT 1: 59.15+/- ACRES**

# **TRACT 1: SOIL PI 143.9**

- Productive Tillable Farmground High Quality Soils: PI 143.9 Flanagan, Drummer, Catlin Soils
- Pattern Tiled Farm Section 6, Sidney Township Frontage on CR 1200 N
- PIN 24-28-06-200-002; 23-24 Taxes \$2,782.36 \$17,500/ac or \$1,035,125 asking price