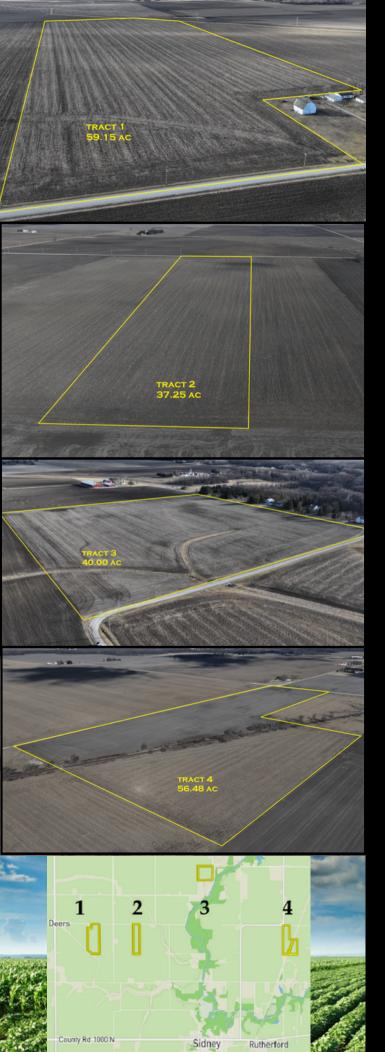

#### FOUR (4) TRACTS FROM 37.25+/- TO 59.15+/- AC

*Featuring:* Highly Productive Soils, High Percentage Tillable, Tract 1 is pattern tiled, Landlord Share of Income Available for 2025, Lease on 50/50 Crop Share

#### Location:

*Tract 1*: Pt. NE 1/4 Section 6, T18N, R10E, Sidney Tsp. (CR 1200N) *Tract 2*: Pt. NW 1/4 Section 5, T18N, R10E, Sidney Tsp. (CR 1200N) *Tract 3*: NW 1/4 NE 1/4 Section 33, T19N, R10E, St. Joseph Tsp. (CR 2075E)

Tract 4: Pt. NW 1/4 Section 2, T18N, R10E, Sidney Tsp. (CR 2200E)

| TRACT 1          | 59.15+/- ACRES   PI 143.9                                                                                                                            |  |  |  |
|------------------|------------------------------------------------------------------------------------------------------------------------------------------------------|--|--|--|
| TRACT 2          | 37.25 +/- ACRES   PI 144.0                                                                                                                           |  |  |  |
| TRACT 3          | 40.00 +/- ACRES   PI 140.9                                                                                                                           |  |  |  |
| TRACT 4          | 56.48 +/- ACRES   PI 136.3                                                                                                                           |  |  |  |
| TOTAL            | 192.88 +/- ACRES   PI 142.1                                                                                                                          |  |  |  |
| ASKING<br>PRICE: | TRACT 1: \$17,500/AC<br>TRACT 2: \$17,500/AC<br>TRACT 3: \$16,500/AC<br>TRACT 4: \$13,250/AC<br>WHOLE FARM: \$3,095,360 OR<br>\$16.048/AC ON AVERAGE |  |  |  |

# **TRACT 1: 59.15+/- ACRES**

# TRACT 2: 37.25 +/- ACRES

- Productive Tillable Farmground High Quality Soils: Pl 144.0 Flanagan, Drummer, Catlin Soils
- Over 99% Tillable Section 5, Sidney Township Frontage on CR 1200 N
- PIN 24-28-05-100-003; 23-24 Taxes \$1,789.50 \$17,500/ac or \$651,875 asking price

**TRACT 3 - 40.00 ACRES** 

COUNTY ROAD 1250 N

COUNTY RD 24

W

# TRACT 1 - 59.15 ACRES

00N Deers

TRACT 4 - 56.48 ACRES

2200E

TRACT 2 - 37.25 ACRES