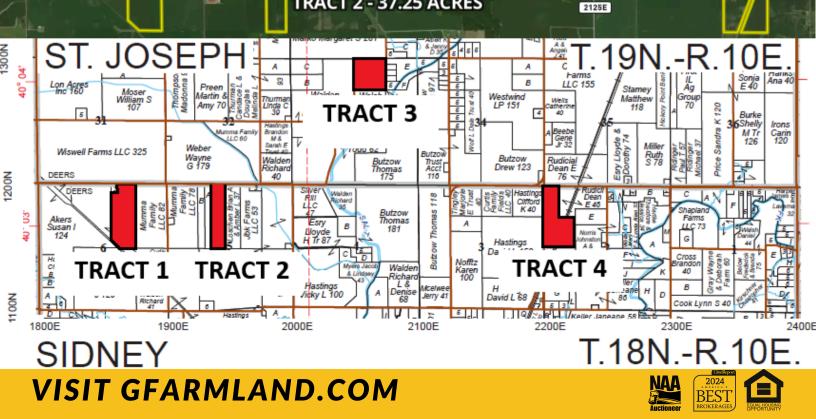

#### Location:

*Tract 1*: Pt. NE 1/4 Section 6, T18N, R10E, Sidney Tsp. (CR 1200N) *Tract 2*: Pt. NW 1/4 Section 5, T18N, R10E, Sidney Tsp. (CR 1200N) *Tract 3*: NW 1/4 NE 1/4 Section 33, T19N, R10E, St. Joseph Tsp. (CR 2075E)

Tract 4: Pt. NW 1/4 Section 2, T18N, R10E, Sidney Tsp. (CR 2200E)

| TRACT 1          | 59.15+/- ACRES   PI 143.9                                                                                                                            |  |  |  |
|------------------|------------------------------------------------------------------------------------------------------------------------------------------------------|--|--|--|
| TRACT 2          | 37.25 +/- ACRES   PI 144.0                                                                                                                           |  |  |  |
| TRACT 3          | 40.00 +/- ACRES   PI 140.9                                                                                                                           |  |  |  |
| TRACT 4          | 56.48 +/- ACRES   PI 136.3                                                                                                                           |  |  |  |
| TOTAL            | 192.88 +/- ACRES   PI 142.1                                                                                                                          |  |  |  |
| ASKING<br>PRICE: | TRACT 1: \$17,500/AC<br>TRACT 2: \$17,500/AC<br>TRACT 3: \$16,500/AC<br>TRACT 4: \$13,250/AC<br>WHOLE FARM: \$3,095,360 OR<br>\$16.048/AC ON AVERAGE |  |  |  |

# **TRACT 1: 59.15+/- ACRES**

# TRACT 2: 37.25 +/- ACRES

- Productive Tillable Farmground High Quality Soils: Pl 144.0 Flanagan, Drummer, Catlin Soils
- Over 99% Tillable Section 5, Sidney Township Frontage on CR 1200 N
- PIN 24-28-05-100-003; 23-24 Taxes \$1,789.50 \$17,500/ac or \$651,875 asking price

**TRACT 3 - 40.00 ACRES** 

COUNTY ROAD 1250 N

COUNTY RD 24

W

# TRACT 1 - 59.15 ACRES

00N Deers

TRACT 4 - 56.48 ACRES

2200E

TRACT 2 - 37.25 ACRES