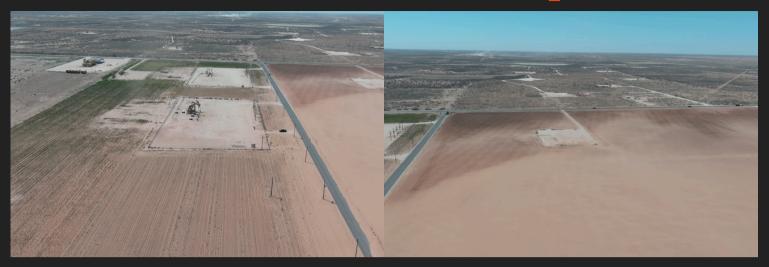

# Réal Estate +/- 44 ACRES FOR SALE IN MARTIN CO, TX Ranch 0000 FM 1208, STANTON, TX 79782



#### **FOR SALE**



0000 FM 1208 STANTON, TX 79782

CONTACT
THOMAS JOHNSTON
432-934-3333



#### **HIGHLIGHTS**



- PERFECT FOR A LAYDOWN YARD
- 44 +/- ACRES OF LAND
- PRIME LOCATION, GREAT VISIBILITY
- HARD CORNER OF CR 2200/FM 1208







## Description



44 +/- Acres of cleared Un-restricted land former cotton field. This would make a Great Laydown Yard. Perfect for Industrial, fantastic visibility. Priced to sell, give us a call for showing.



#### **PROPERTY LOCATION**



## Directions:

North on FM 1208 property on east side of road.



## **Site Photos:**















## **Site Photos:**

















## 0000 FM 1208, STANTON, TX 79782



# Presented By Thomas Johnston 432-934-3333 THE REAL ESTATE RANCH 432-688-8200