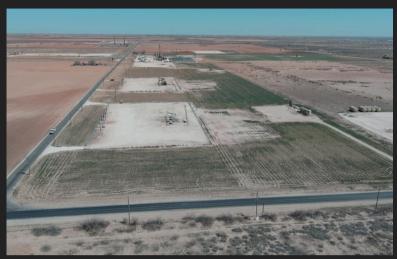

# Réal Estate +/- 44 ACRES FOR SALE IN MARTIN CO, TX Ranch 0000 FM 1208, STANTON, TX 79782



#### **FOR SALE**



0000 FM 1208 STANTON, TX 79782

CONTACT
THOMAS JOHNSTON
432-934-3333



#### **HIGHLIGHTS**



- PERFECT FOR A LAYDOWN YARD
- 44 +/- ACRES OF LAND
- PRIME LOCATION, GREAT VISIBILITY
- HARD CORNER OF CR 2200/FM 1208







## Description



44 +/- Acres of cleared Un-restricted land former cotton field. This would make a Great Laydown Yard. Perfect for Industrial, fantastic visibility. Priced to sell, give us a call for showing.



#### **PROPERTY LOCATION**



## Directions:

North on FM 1208 property on east side of road.



## **Site Photos:**















## **Site Photos:**

















## 0000 FM 1208, STANTON, TX 79782



# Presented By Thomas Johnston 432-934-3333 THE REAL ESTATE RANCH 432-688-8200