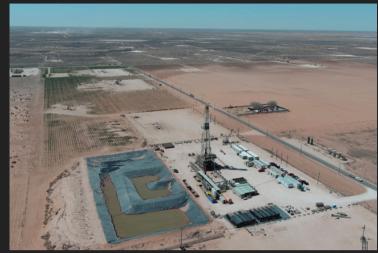

# Réal Estate +/- 44 ACRES FOR SALE IN MARTIN CO, TX Ranch 0000 FM 1208, STANTON, TX 79782



#### **FOR SALE**



0000 FM 1208 STANTON, TX 79782

CONTACT
THOMAS JOHNSTON
432-934-3333



#### **HIGHLIGHTS**



- PERFECT FOR A LAYDOWN YARD
- 44 +/- ACRES OF LAND
- PRIME LOCATION, GREAT VISIBILITY
- HARD CORNER OF CR 2200/FM 1208







## Description



44 +/- Acres of cleared Un-restricted land former cotton field. This would make a Great Laydown Yard. Perfect for Industrial, fantastic visibility. Priced to sell, give us a call for showing.



#### **PROPERTY LOCATION**



## Directions:

North on FM 1208 property on east side of road.



## **Site Photos:**















## **Site Photos:**

















## 0000 FM 1208, STANTON, TX 79782



# Presented By Thomas Johnston 432-934-3333 THE REAL ESTATE RANCH 432-688-8200