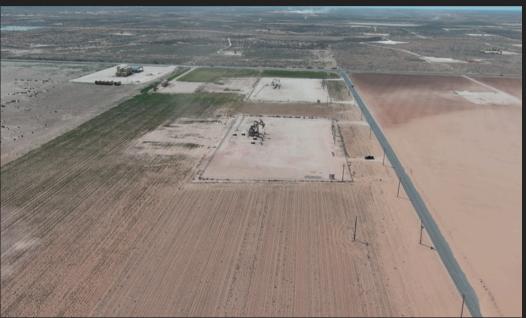

# Réal Estate +/- 44 ACRES FOR SALE IN MARTIN CO, TX Ranch 0000 FM 1208, STANTON, TX 79782



#### **FOR SALE**



0000 FM 1208 STANTON, TX 79782

CONTACT
THOMAS JOHNSTON
432-934-3333



#### **HIGHLIGHTS**



- PERFECT FOR A LAYDOWN YARD
- 44 +/- ACRES OF LAND
- PRIME LOCATION, GREAT VISIBILITY
- HARD CORNER OF CR 2200/FM 1208







## Description



44 +/- Acres of cleared Un-restricted land former cotton field. This would make a Great Laydown Yard. Perfect for Industrial, fantastic visibility. Priced to sell, give us a call for showing.



#### **PROPERTY LOCATION**



## Directions:

North on FM 1208 property on east side of road.



## **Site Photos:**















## **Site Photos:**

















## 0000 FM 1208, STANTON, TX 79782



# Presented By Thomas Johnston 432-934-3333 THE REAL ESTATE RANCH 432-688-8200