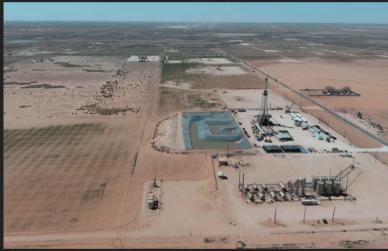

# Réal Estate +/- 44 ACRES FOR SALE IN MARTIN CO, TX Ranch 0000 FM 1208, STANTON, TX 79782



#### **FOR SALE**



0000 FM 1208 STANTON, TX 79782

CONTACT
THOMAS JOHNSTON
432-934-3333



#### **HIGHLIGHTS**



- PERFECT FOR A LAYDOWN YARD
- 44 +/- ACRES OF LAND
- PRIME LOCATION, GREAT VISIBILITY
- HARD CORNER OF CR 2200/FM 1208







## Description



44 +/- Acres of cleared Un-restricted land former cotton field. This would make a Great Laydown Yard. Perfect for Industrial, fantastic visibility. Priced to sell, give us a call for showing.



#### **PROPERTY LOCATION**



## Directions:

North on FM 1208 property on east side of road.



## **Site Photos:**















## **Site Photos:**

















## 0000 FM 1208, STANTON, TX 79782



# Presented By Thomas Johnston 432-934-3333 THE REAL ESTATE RANCH 432-688-8200