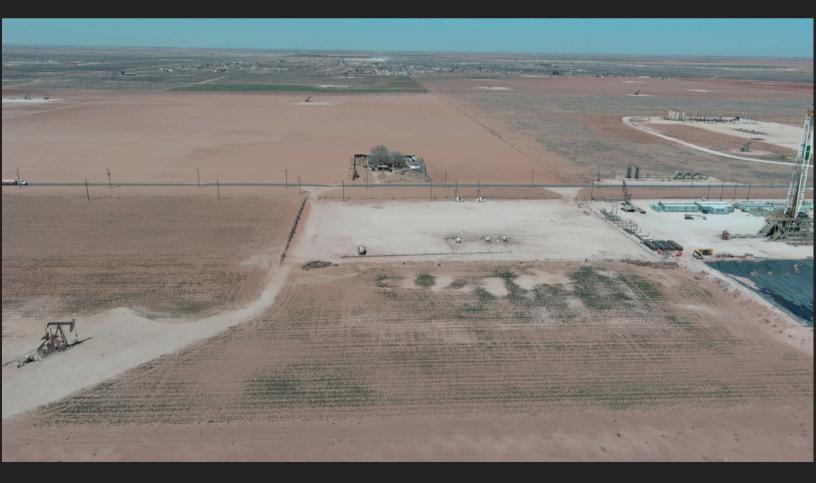

# Réal Estate +/- 44 ACRES FOR SALE IN MARTIN CO, TX Ranch 0000 FM 1208, STANTON, TX 79782



#### **FOR SALE**



0000 FM 1208 STANTON, TX 79782

CONTACT
THOMAS JOHNSTON
432-934-3333



#### **HIGHLIGHTS**



- PERFECT FOR A LAYDOWN YARD
- 44 +/- ACRES OF LAND
- PRIME LOCATION, GREAT VISIBILITY
- HARD CORNER OF CR 2200/FM 1208







## Description



44 +/- Acres of cleared Un-restricted land former cotton field. This would make a Great Laydown Yard. Perfect for Industrial, fantastic visibility. Priced to sell, give us a call for showing.



#### **PROPERTY LOCATION**



## Directions:

North on FM 1208 property on east side of road.



## **Site Photos:**















## **Site Photos:**

















## 0000 FM 1208, STANTON, TX 79782



# Presented By Thomas Johnston 432-934-3333 THE REAL ESTATE RANCH 432-688-8200