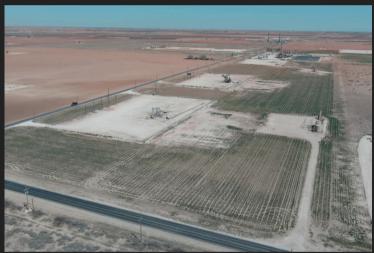

# Réal Estate +/- 44 ACRES FOR SALE IN MARTIN CO, TX Ranch 0000 FM 1208, STANTON, TX 79782



#### **FOR SALE**



0000 FM 1208 STANTON, TX 79782

CONTACT
THOMAS JOHNSTON
432-934-3333



#### **HIGHLIGHTS**



- PERFECT FOR A LAYDOWN YARD
- 44 +/- ACRES OF LAND
- PRIME LOCATION, GREAT VISIBILITY
- HARD CORNER OF CR 2200/FM 1208







## Description



44 +/- Acres of cleared Un-restricted land former cotton field. This would make a Great Laydown Yard. Perfect for Industrial, fantastic visibility. Priced to sell, give us a call for showing.



#### **PROPERTY LOCATION**



## Directions:

North on FM 1208 property on east side of road.



## **Site Photos:**















## **Site Photos:**

















## 0000 FM 1208, STANTON, TX 79782



# Presented By Thomas Johnston 432-934-3333 THE REAL ESTATE RANCH 432-688-8200