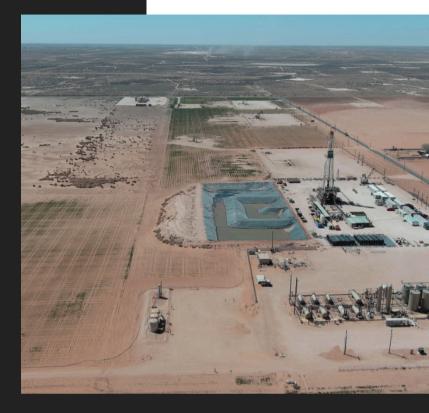

# Réal Estate +/- 44 ACRES FOR SALE IN MARTIN CO, TX Ranch 0000 FM 1208, STANTON, TX 79782



#### **FOR SALE**



0000 FM 1208 STANTON, TX 79782

CONTACT
THOMAS JOHNSTON
432-934-3333



#### **HIGHLIGHTS**



- PERFECT FOR A LAYDOWN YARD
- 44 +/- ACRES OF LAND
- PRIME LOCATION, GREAT VISIBILITY
- HARD CORNER OF CR 2200/FM 1208







## Description



44 +/- Acres of cleared Un-restricted land former cotton field. This would make a Great Laydown Yard. Perfect for Industrial, fantastic visibility. Priced to sell, give us a call for showing.



#### **PROPERTY LOCATION**



## Directions:

North on FM 1208 property on east side of road.



## **Site Photos:**















## **Site Photos:**

















## 0000 FM 1208, STANTON, TX 79782



# Presented By Thomas Johnston 432-934-3333 THE REAL ESTATE RANCH 432-688-8200