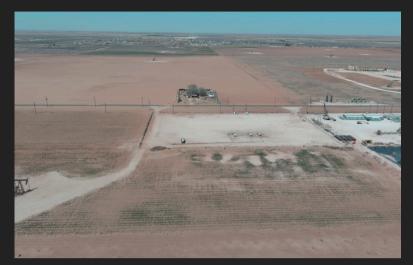

# Réal Estate +/- 44 ACRES FOR SALE IN MARTIN CO, TX Ranch 0000 FM 1208, STANTON, TX 79782



#### **FOR SALE**



0000 FM 1208 STANTON, TX 79782

CONTACT
THOMAS JOHNSTON
432-934-3333



#### **HIGHLIGHTS**



- PERFECT FOR A LAYDOWN YARD
- 44 +/- ACRES OF LAND
- PRIME LOCATION, GREAT VISIBILITY
- HARD CORNER OF CR 2200/FM 1208







## Description



44 +/- Acres of cleared Un-restricted land former cotton field. This would make a Great Laydown Yard. Perfect for Industrial, fantastic visibility. Priced to sell, give us a call for showing.



#### **PROPERTY LOCATION**



## Directions:

North on FM 1208 property on east side of road.



## **Site Photos:**















## **Site Photos:**

















## 0000 FM 1208, STANTON, TX 79782



# Presented By Thomas Johnston 432-934-3333 THE REAL ESTATE RANCH 432-688-8200