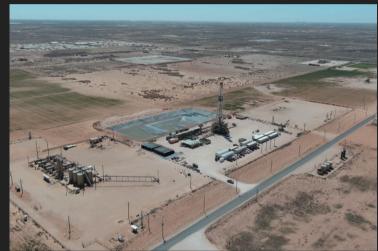

# Réal Estate +/- 44 ACRES FOR SALE IN MARTIN CO, TX Ranch 0000 FM 1208, STANTON, TX 79782



#### **FOR SALE**



0000 FM 1208 STANTON, TX 79782

CONTACT
THOMAS JOHNSTON
432-934-3333



#### **HIGHLIGHTS**



- PERFECT FOR A LAYDOWN YARD
- 44 +/- ACRES OF LAND
- PRIME LOCATION, GREAT VISIBILITY
- HARD CORNER OF CR 2200/FM 1208







## Description



44 +/- Acres of cleared Un-restricted land former cotton field. This would make a Great Laydown Yard. Perfect for Industrial, fantastic visibility. Priced to sell, give us a call for showing.



#### **PROPERTY LOCATION**



## Directions:

North on FM 1208 property on east side of road.



## **Site Photos:**















## **Site Photos:**

















## 0000 FM 1208, STANTON, TX 79782



# Presented By Thomas Johnston 432-934-3333 THE REAL ESTATE RANCH 432-688-8200