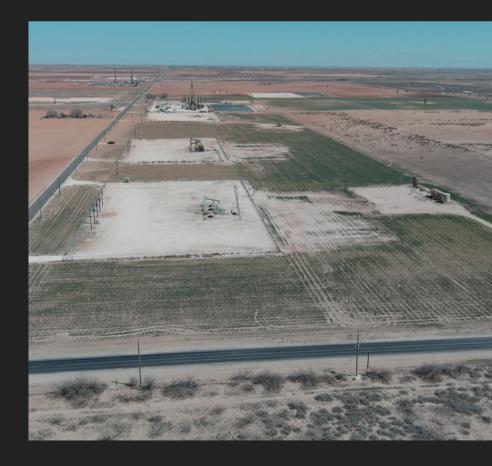

# Réal Estate +/- 44 ACRES FOR SALE IN MARTIN CO, TX Ranch 0000 FM 1208, STANTON, TX 79782



#### **FOR SALE**



0000 FM 1208 STANTON, TX 79782

CONTACT
THOMAS JOHNSTON
432-934-3333



#### **HIGHLIGHTS**



- PERFECT FOR A LAYDOWN YARD
- 44 +/- ACRES OF LAND
- PRIME LOCATION, GREAT VISIBILITY
- HARD CORNER OF CR 2200/FM 1208







## Description



44 +/- Acres of cleared Un-restricted land former cotton field. This would make a Great Laydown Yard. Perfect for Industrial, fantastic visibility. Priced to sell, give us a call for showing.



#### **PROPERTY LOCATION**



## Directions:

North on FM 1208 property on east side of road.



## **Site Photos:**















## **Site Photos:**

















## 0000 FM 1208, STANTON, TX 79782



# Presented By Thomas Johnston 432-934-3333 THE REAL ESTATE RANCH 432-688-8200