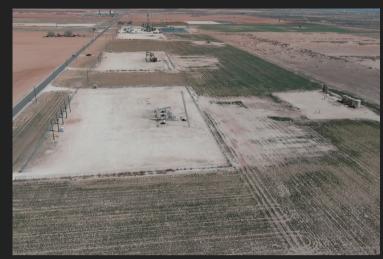

# Réal Estate +/- 44 ACRES FOR SALE IN MARTIN CO, TX Ranch 0000 FM 1208, STANTON, TX 79782



#### **FOR SALE**



0000 FM 1208 STANTON, TX 79782

CONTACT
THOMAS JOHNSTON
432-934-3333



#### **HIGHLIGHTS**



- PERFECT FOR A LAYDOWN YARD
- 44 +/- ACRES OF LAND
- PRIME LOCATION, GREAT VISIBILITY
- HARD CORNER OF CR 2200/FM 1208







## Description



44 +/- Acres of cleared Un-restricted land former cotton field. This would make a Great Laydown Yard. Perfect for Industrial, fantastic visibility. Priced to sell, give us a call for showing.



#### **PROPERTY LOCATION**



## Directions:

North on FM 1208 property on east side of road.



## **Site Photos:**















## **Site Photos:**

















## 0000 FM 1208, STANTON, TX 79782



# Presented By Thomas Johnston 432-934-3333 THE REAL ESTATE RANCH 432-688-8200