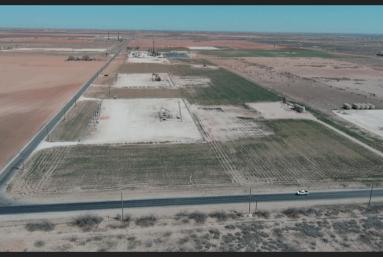

# Réal Estate +/- 44 ACRES FOR SALE IN MARTIN CO, TX Ranch 0000 FM 1208, STANTON, TX 79782



#### **FOR SALE**



0000 FM 1208 STANTON, TX 79782

CONTACT
THOMAS JOHNSTON
432-934-3333



#### **HIGHLIGHTS**



- PERFECT FOR A LAYDOWN YARD
- 44 +/- ACRES OF LAND
- PRIME LOCATION, GREAT VISIBILITY
- HARD CORNER OF CR 2200/FM 1208







## Description



44 +/- Acres of cleared Un-restricted land former cotton field. This would make a Great Laydown Yard. Perfect for Industrial, fantastic visibility. Priced to sell, give us a call for showing.



#### **PROPERTY LOCATION**



## Directions:

North on FM 1208 property on east side of road.



## **Site Photos:**















## **Site Photos:**

















## 0000 FM 1208, STANTON, TX 79782



# Presented By Thomas Johnston 432-934-3333 THE REAL ESTATE RANCH 432-688-8200