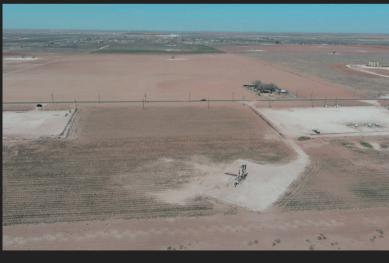

# Réal Estate +/- 44 ACRES FOR SALE IN MARTIN CO, TX Ranch 0000 FM 1208, STANTON, TX 79782



#### **FOR SALE**



0000 FM 1208 STANTON, TX 79782

CONTACT
THOMAS JOHNSTON
432-934-3333



#### **HIGHLIGHTS**



- PERFECT FOR A LAYDOWN YARD
- 44 +/- ACRES OF LAND
- PRIME LOCATION, GREAT VISIBILITY
- HARD CORNER OF CR 2200/FM 1208







## Description



44 +/- Acres of cleared Un-restricted land former cotton field. This would make a Great Laydown Yard. Perfect for Industrial, fantastic visibility. Priced to sell, give us a call for showing.



#### **PROPERTY LOCATION**



## Directions:

North on FM 1208 property on east side of road.



## **Site Photos:**















## **Site Photos:**

















## 0000 FM 1208, STANTON, TX 79782



# Presented By Thomas Johnston 432-934-3333 THE REAL ESTATE RANCH 432-688-8200