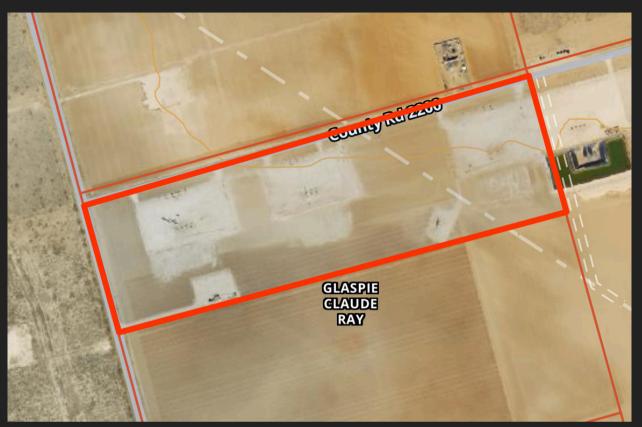

#### **PROPERTY LOCATION**

## Directions:

North on FM 1208 property on east side of road.

#### **HIGHLIGHTS**

- PERFECT FOR A LAYDOWN YARD
- 44 +/- ACRES OF LAND
- PRIME LOCATION, GREAT VISIBILITY
- HARD CORNER OF CR 2200/FM 1208