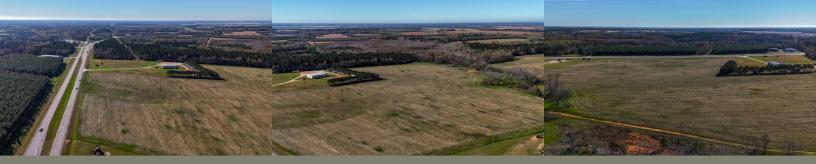

## SUMTER 60

\$600,000 60 +/- ACRES

SUMTER COUNTY, GA

Located in southern Sumter County on the Sumter–Lee County line, this 60± acre tract offers strong potential for industrial or commercial development.

With approximately 1,100 feet of frontage on Highway 19 and additional access from Highway 308, the property provides outstanding visibility and connectivity. Currently in row crop production, the land is clean, flat, and predominantly open—ideal for a range of future uses. Its location along a major corridor makes it a strategic opportunity for investors, developers, or end users looking to establish a presence in a growing area.