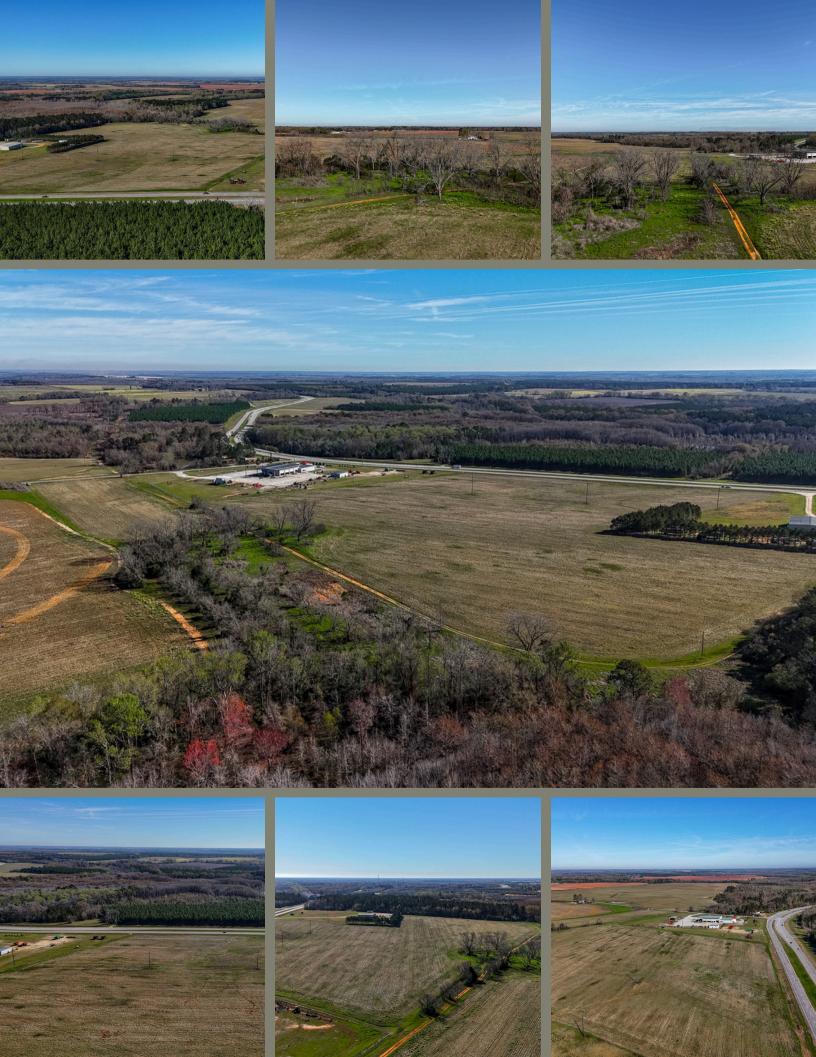

## SUMTER 60

\$600,000 60 +/- ACRES

SUMTER COUNTY, GA

Located in southern Sumter County on the Sumter–Lee County line, this 60± acre tract offers strong potential for industrial or commercial development.

With approximately 1,100 feet of frontage on Highway 19 and additional access from Highway 308, the property provides outstanding visibility and connectivity. Currently in row crop production, the land is clean, flat, and predominantly open—ideal for a range of future uses. Its location along a major corridor makes it a strategic opportunity for investors, developers, or end users looking to establish a presence in a growing area.