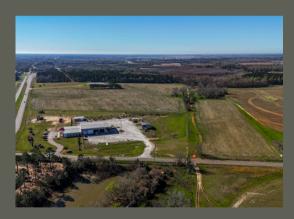

## SUMTER 60

\$600,000 60 +/- ACRES

SUMTER COUNTY, GA

Located in southern Sumter County on the Sumter–Lee County line, this 60± acre tract offers strong potential for industrial or commercial development.

With approximately 1,100 feet of frontage on Highway 19 and additional access from Highway 308, the property provides outstanding visibility and connectivity. Currently in row crop production, the land is clean, flat, and predominantly open—ideal for a range of future uses. Its location along a major corridor makes it a strategic opportunity for investors, developers, or end users looking to establish a presence in a growing area.