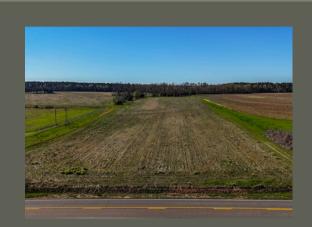

## SUMTER 60

\$600,000 60 +/- ACRES

SUMTER COUNTY, GA

Located in southern Sumter County on the Sumter–Lee County line, this 60± acre tract offers strong potential for industrial or commercial development.

With approximately 1,100 feet of frontage on Highway 19 and additional access from Highway 308, the property provides outstanding visibility and connectivity. Currently in row crop production, the land is clean, flat, and predominantly open—ideal for a range of future uses. Its location along a major corridor makes it a strategic opportunity for investors, developers, or end users looking to establish a presence in a growing area.