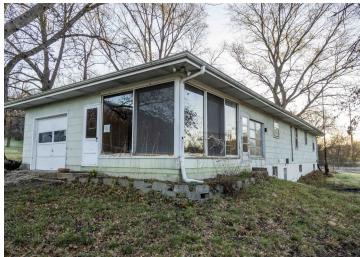

#### **PROPERTY ADDRESS:**

608 S Sturgeon Street Montgomery City, MO 63361

#### Bidding Ends Wednesday, April 30th at 10:00 AM

Formerly a thriving greenhouse operation, this property in Wildwood, MO, offers incredible potential. Set on approximately 5.5± acres, the property includes a 3bedroom, 2-bathroom house and multiple outbuildings, including a large metal barn and office space. Previously spanning 52,944± square feet of greenhouse structures, the property is equipped with automated heating, cooling, and irrigation systems, as well as a 1.3-million BTU biofuel boiler. Although no longer an active business, these facilities lay the groundwork for future ventures. With a history of successful retail and wholesale operations, this property is now poised for its next chapter. The property will be sold at auction and will positively sell to the highest bidder. Don't miss this unique opportunity to acquire a versatile, well -equipped property in a prime location.