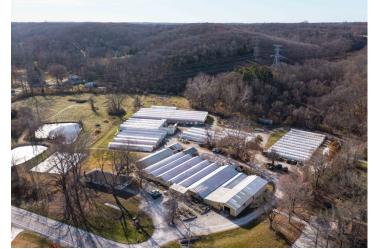

#### Bidding Ends Wednesday, April 30th at 10:00 AM

Formerly a thriving greenhouse operation, this property in Wildwood, MO, offers incredible potential. Set on approximately 5.5± acres, the property includes a 3bedroom, 2-bathroom house and multiple outbuildings, including a large metal barn and office space. Previously spanning 52,944± square feet of greenhouse structures, the property is equipped with automated heating, cooling, and irrigation systems, as well as a 1.3-million BTU biofuel boiler. Although no longer an active business, these facilities lay the groundwork for future ventures. With a history of successful retail and wholesale operations, this property is now poised for its next chapter. The property will be sold at auction and will positively sell to the highest bidder. Don't miss this unique opportunity to acquire a versatile, well -equipped property in a prime location.