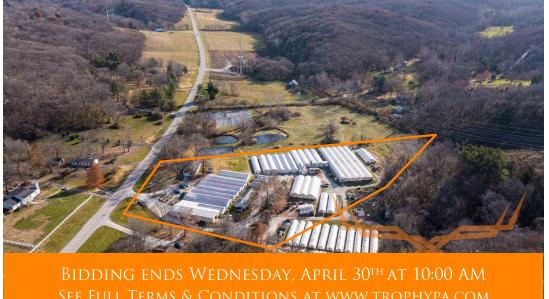

www.TrophyPA.com • (855) 573-5263 • leads@trophypa.com

**ACRES:** 3.43

**COUNTY:** Montgomery

SEE FULL TERMS & CONDITIONS AT WWW.TROPHYPA.COM

#### Bidding Ends Wednesday, April 30th at 10:00 AM

Formerly a thriving greenhouse operation, this property in Wildwood, MO, offers incredible potential. Set on approximately 5.5± acres, the property includes a 3bedroom, 2-bathroom house and multiple outbuildings, including a large metal barn and office space. Previously spanning 52,944± square feet of greenhouse structures, the property is equipped with automated heating, cooling, and irrigation systems, as well as a 1.3-million BTU biofuel boiler. Although no longer an active business, these facilities lay the groundwork for future ventures. With a history of successful retail and wholesale operations, this property is now poised for its next chapter. The property will be sold at auction and will positively sell to the highest bidder. Don't miss this unique opportunity to acquire a versatile, well -equipped property in a prime location.