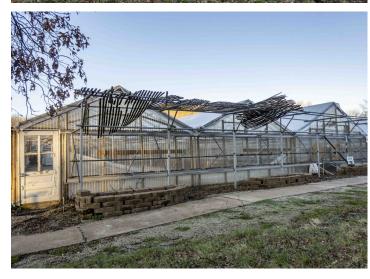

#### Bidding Ends Wednesday, April 30th at 10:00 AM

Formerly a thriving greenhouse operation, this property in Wildwood, MO, offers incredible potential. Set on approximately 5.5± acres, the property includes a 3bedroom, 2-bathroom house and multiple outbuildings, including a large metal barn and office space. Previously spanning 52,944± square feet of greenhouse structures, the property is equipped with automated heating, cooling, and irrigation systems, as well as a 1.3-million BTU biofuel boiler. Although no longer an active business, these facilities lay the groundwork for future ventures. With a history of successful retail and wholesale operations, this property is now poised for its next chapter. The property will be sold at auction and will positively sell to the highest bidder. Don't miss this unique opportunity to acquire a versatile, well -equipped property in a prime location.