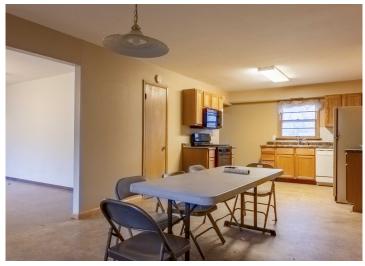

#### Bidding Ends Wednesday, April 30th at 10:00 AM

Formerly a thriving greenhouse operation, this property in Wildwood, MO, offers incredible potential. Set on approximately 5.5± acres, the property includes a 3bedroom, 2-bathroom house and multiple outbuildings, including a large metal barn and office space. Previously spanning 52,944± square feet of greenhouse structures, the property is equipped with automated heating, cooling, and irrigation systems, as well as a 1.3-million BTU biofuel boiler. Although no longer an active business, these facilities lay the groundwork for future ventures. With a history of successful retail and wholesale operations, this property is now poised for its next chapter. The property will be sold at auction and will positively sell to the highest bidder. Don't miss this unique opportunity to acquire a versatile, well -equipped property in a prime location.