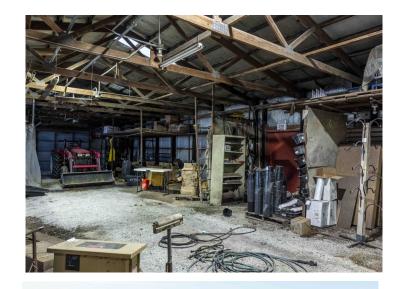

#### Bidding Ends Wednesday, April 30th at 10:00 AM

Formerly a thriving greenhouse operation, this property in Wildwood, MO, offers incredible potential. Set on approximately 5.5± acres, the property includes a 3bedroom, 2-bathroom house and multiple outbuildings, including a large metal barn and office space. Previously spanning 52,944± square feet of greenhouse structures, the property is equipped with automated heating, cooling, and irrigation systems, as well as a 1.3-million BTU biofuel boiler. Although no longer an active business, these facilities lay the groundwork for future ventures. With a history of successful retail and wholesale operations, this property is now poised for its next chapter. The property will be sold at auction and will positively sell to the highest bidder. Don't miss this unique opportunity to acquire a versatile, well -equipped property in a prime location.