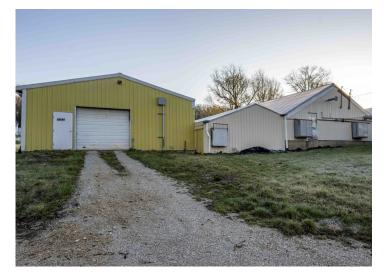

#### Bidding Ends Wednesday, April 30th at 10:00 AM

Formerly a thriving greenhouse operation, this property in Wildwood, MO, offers incredible potential. Set on approximately 5.5± acres, the property includes a 3bedroom, 2-bathroom house and multiple outbuildings, including a large metal barn and office space. Previously spanning 52,944± square feet of greenhouse structures, the property is equipped with automated heating, cooling, and irrigation systems, as well as a 1.3-million BTU biofuel boiler. Although no longer an active business, these facilities lay the groundwork for future ventures. With a history of successful retail and wholesale operations, this property is now poised for its next chapter. The property will be sold at auction and will positively sell to the highest bidder. Don't miss this unique opportunity to acquire a versatile, well -equipped property in a prime location.