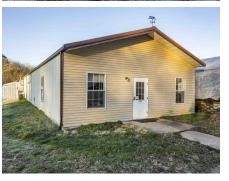

#### Bidding Ends Wednesday, April 30th at 10:00 AM

Formerly a thriving greenhouse operation, this property in Wildwood, MO, offers incredible potential. Set on approximately 5.5± acres, the property includes a 3bedroom, 2-bathroom house and multiple outbuildings, including a large metal barn and office space. Previously spanning 52,944± square feet of greenhouse structures, the property is equipped with automated heating, cooling, and irrigation systems, as well as a 1.3-million BTU biofuel boiler. Although no longer an active business, these facilities lay the groundwork for future ventures. With a history of successful retail and wholesale operations, this property is now poised for its next chapter. The property will be sold at auction and will positively sell to the highest bidder. Don't miss this unique opportunity to acquire a versatile, well -equipped property in a prime location.