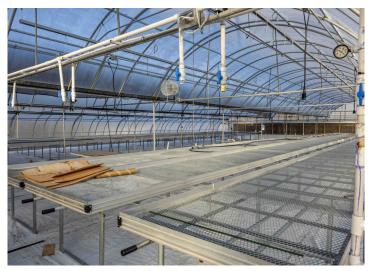

#### Bidding Ends Wednesday, April 30th at 10:00 AM

Formerly a thriving greenhouse operation, this property in Wildwood, MO, offers incredible potential. Set on approximately 5.5± acres, the property includes a 3bedroom, 2-bathroom house and multiple outbuildings, including a large metal barn and office space. Previously spanning 52,944± square feet of greenhouse structures, the property is equipped with automated heating, cooling, and irrigation systems, as well as a 1.3-million BTU biofuel boiler. Although no longer an active business, these facilities lay the groundwork for future ventures. With a history of successful retail and wholesale operations, this property is now poised for its next chapter. The property will be sold at auction and will positively sell to the highest bidder. Don't miss this unique opportunity to acquire a versatile, well -equipped property in a prime location.