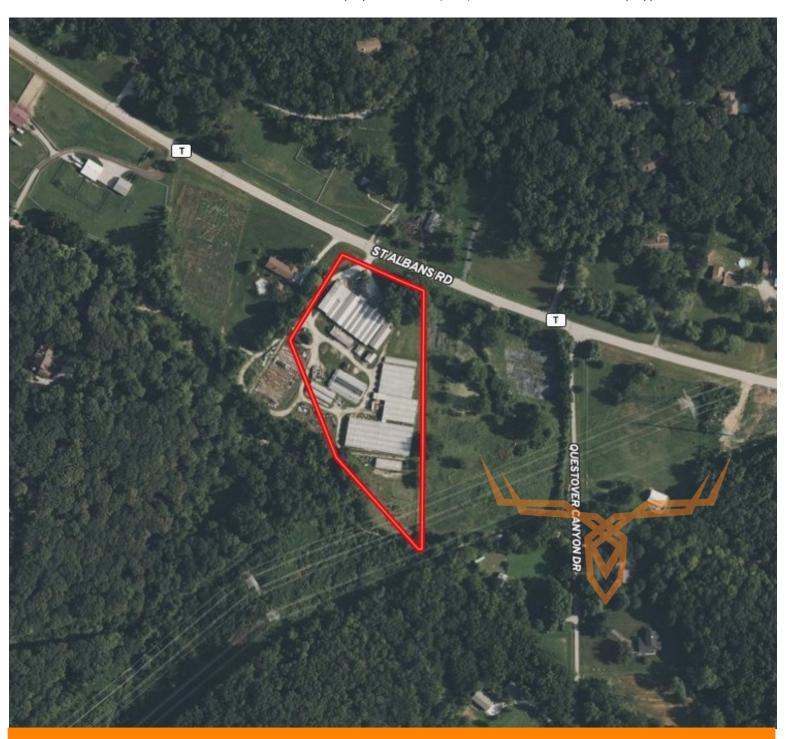

www.TrophyPA.com • (855) 573-5263 • leads@trophypa.com

**ACRES:** 3.43

**COUNTY:** Montgomery

SEE FULL TERMS & CONDITIONS AT WWW.TROPHYPA.COM

#### **PROPERTY ADDRESS:**

608 S Sturgeon Street Montgomery City, MO 63361

#### Bidding Ends Wednesday, April 30th at 10:00 AM

Formerly a thriving greenhouse operation, this property in Wildwood, MO, offers incredible potential. Set on approximately 5.5± acres, the property includes a 3bedroom, 2-bathroom house and multiple outbuildings, including a large metal barn and office space. Previously spanning 52,944± square feet of greenhouse structures, the property is equipped with automated heating, cooling, and irrigation systems, as well as a 1.3-million BTU biofuel boiler. Although no longer an active business, these facilities lay the groundwork for future ventures. With a history of successful retail and wholesale operations, this property is now poised for its next chapter. The property will be sold at auction and will positively sell to the highest bidder. Don't miss this unique opportunity to acquire a versatile, well -equipped property in a prime location.