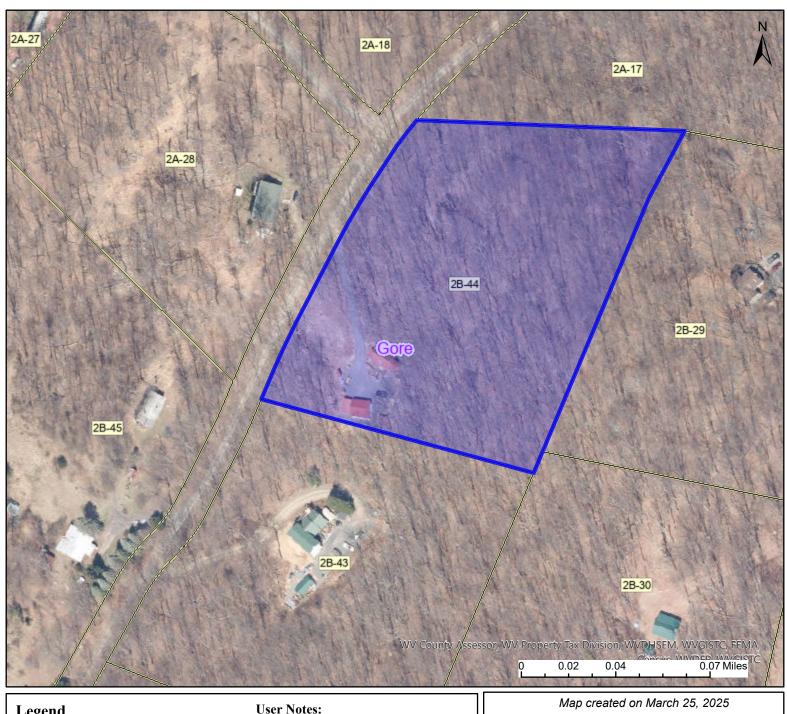

## PARCEL ID: 14-01-002B-0044-0000

|                                                                 | WV Coun                                                   | 2B-30  Ity Assessor, WV Property Tax Division, WVDHSEM, WVGISTC, FEMA,  0 0.02 0.04 Concils WVDED WVGISTC |
|-----------------------------------------------------------------|-----------------------------------------------------------|-----------------------------------------------------------------------------------------------------------|
| Legend                                                          | User Notes:                                               | Map created on March 25, 2025                                                                             |
| WV Parcels  Districts  WV Parcels  WVParcels                    |                                                           | Owner(s): MOGER KEITH W  Address: 431 BUTTERFLY LN  Class Type: Residential  Legal Description:           |
| WV Property Viewer (https://www<br>and WV GIS Technical Center. | .MapWV.gov/property) is supported by WV State Tax Departm | 5.02 AC LOT 21 SEC 8; SPRING GAP MOUNTAIN SD                                                              |