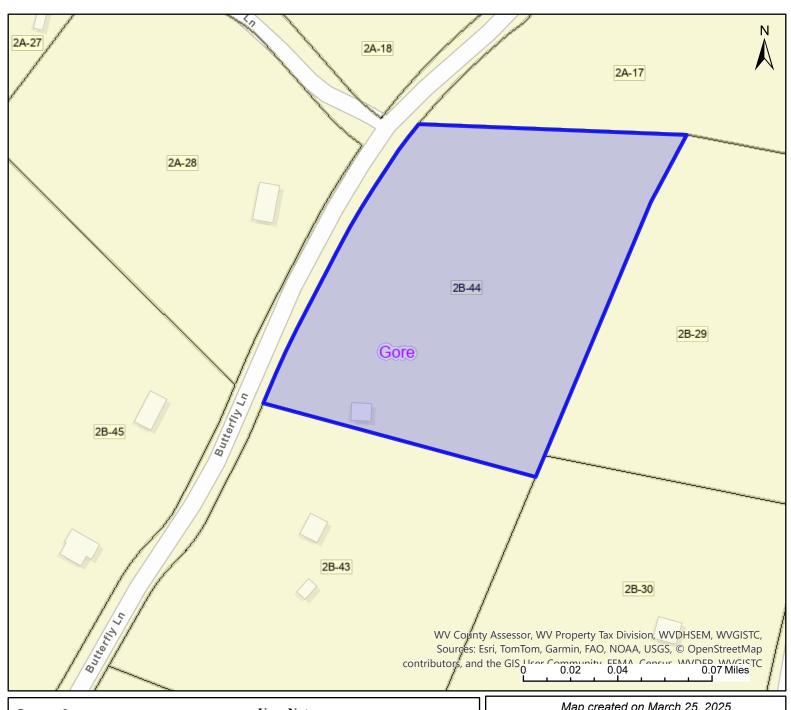

## PARCEL ID: 14-01-002B-0044-0000

| 1 / 1                                                                | 1                                                     | I                                                               |
|----------------------------------------------------------------------|-------------------------------------------------------|-----------------------------------------------------------------|
| Legend                                                               | User Notes:                                           | Map created on March 25, 2025                                   |
| WV Parcels Districts                                                 |                                                       | Owner(s):<br>MOGER KEITH W                                      |
| WV Parcels  WVParcels                                                |                                                       | Address:<br>431 BUTTERFLY LN                                    |
|                                                                      |                                                       | Class Type: Residential                                         |
| WV Property Viewer (https://www.MapW<br>and WV GIS Technical Center. | V.gov/property) is supported by WV State Tax Departme | Legal Description: 5.02 AC LOT 21 SEC 8; SPRING GAP MOUNTAIN SD |