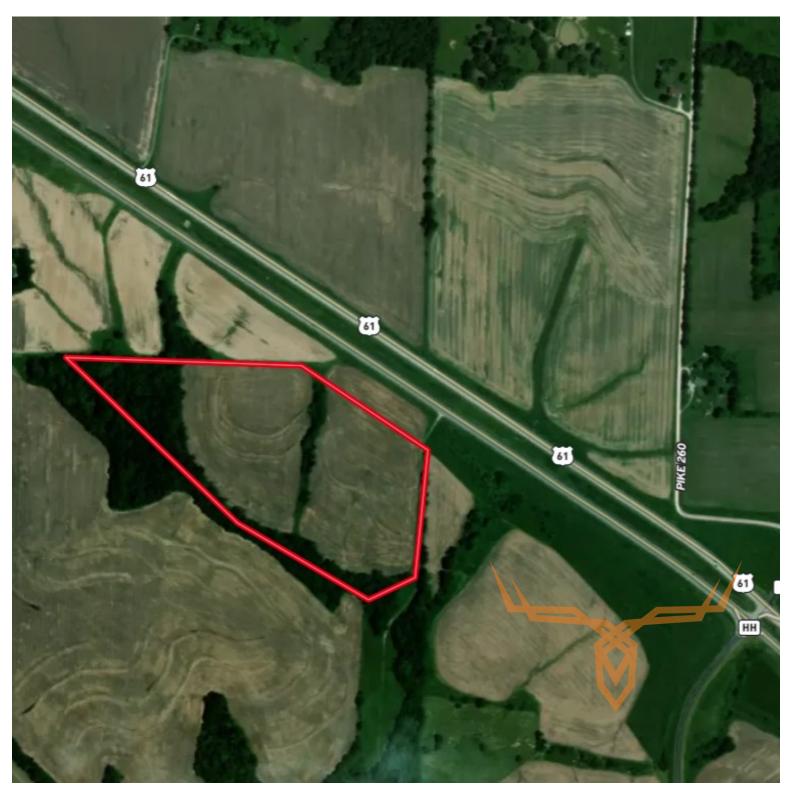

#### **PROPERTY DESCRIPTION:**

This 28.2-acre parcel in Pike County, Missouri, offers tremendous potential. Featuring Highway 61 frontage for excellent visibility and easy access. The land is primarily income-producing, making it an ideal investment for long-term returns that also can be used for recreation or possible homesites. Whether you're looking to expand your real estate portfolio or develop the property for future growth, this land offers endless possibilities. Don't miss your chance to own a piece of prime real estate in a growing area.