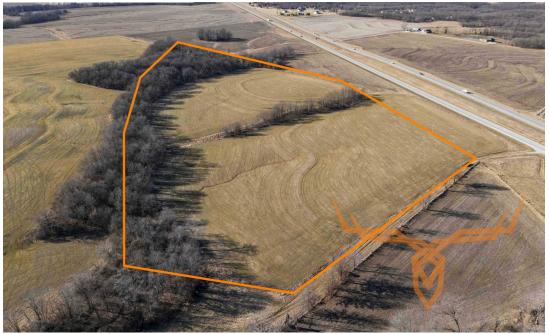

#### **PROPERTY DESCRIPTION:**

This 28.2-acre parcel in Pike County, Missouri, offers tremendous potential. Featuring Highway 61 frontage for excellent visibility and easy access. The land is primarily income-producing, making it an ideal investment for long-term returns that also can be used for recreation or possible homesites. Whether you're looking to expand your real estate portfolio or develop the property for future growth, this land offers endless possibilities. Don't miss your chance to own a piece of prime real estate in a growing area.